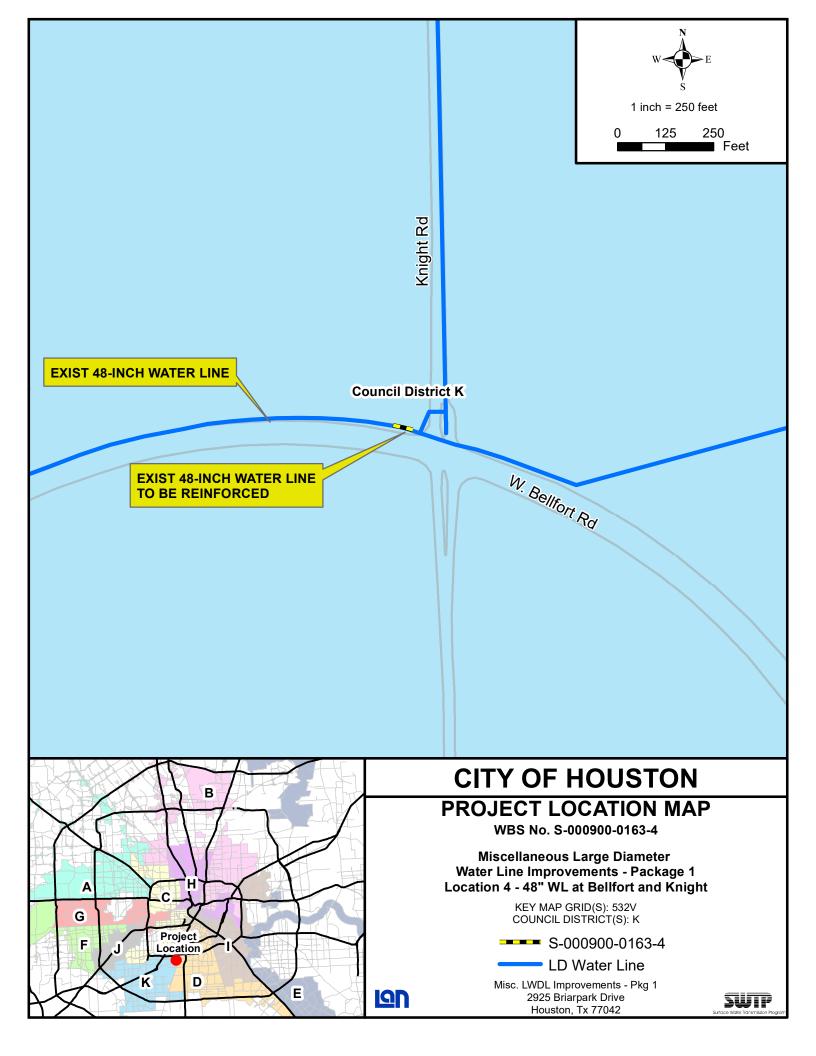

|                                                                     | Preston, and along Prairie St to east of Emancipation Ave |          |   |
|---------------------------------------------------------------------|-----------------------------------------------------------|----------|---|
| Site 2- 24-inch Water<br>Line at Bellaire Blvd and<br>Hillcroft Ave | Across Bellaire Blvd at<br>Hillcroft Ave                  | 531E     | J |
| Site 3 -42-inch Water<br>Line at Hunting Bayou<br>and 1-10          | Across Hunting Bayou at 1-10                              | 496F     | I |
| Site 4 - 48-inch Water<br>Line at W. Bellfort &<br>Knight Rd        | At intersection of W. Bellfort and Knight Rd              | 532V     | К |
| Site 5 - 30-inch Water<br>Line along W. Bellfort<br>Ave and US59    | Across US59 along W.<br>Bellfort Ave                      | 569C     | К |
| Site 6 - 84-inch Water<br>Line on Kelley St                         | Along Kelley St from east of Jensen to west of US59       | 454N     | Н |
| Site 7 - Meter Station<br>at Sims Bayou Pump<br>Station             | Sims Bayou Pump<br>Station                                | 571P     | К |
| Site 8- 84" Valve Actuator on Kelley                                | 84-Inch Valve Actuator on Kelley St                       | 453R & N | Н |
| Site 9 - 84" Valve<br>Actuator on Link                              | 84-Inch Valve Actuator on Link Rd                         | 453T     | Н |