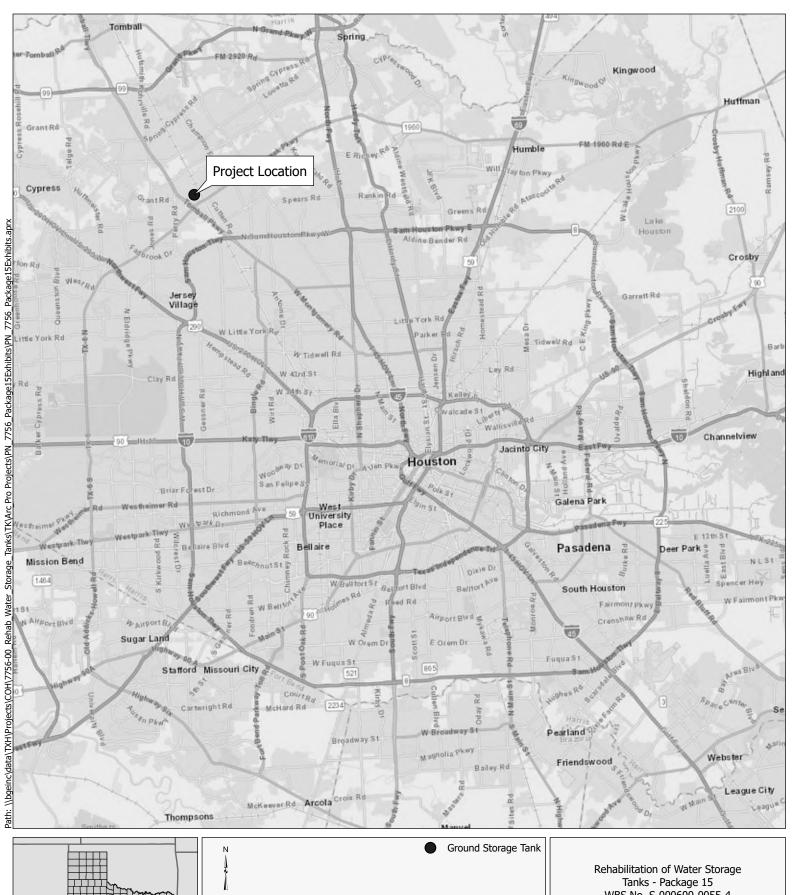

# **Background:**

<u>SUBJECT:</u> Adopt an Ordinance approving an Additional Appropriation for Change Order No. 14 for Miscellaneous Large Diameter Water Line Improvements - Package 1.

**RECOMMENDATION:** (SUMMARY) Adopt an Ordinance approving an Additional Appropriation of \$355,980.31 for Miscellaneous Large Diameter Water Line Improvements - Package 1.

<u>PROJECT NOTICE/JUSTIFICATION:</u> This project is part of the City's Surface Water Transmission program and is required to maintain, improve and replace existing large diameter water lines and to meet Harris-Galveston Coastal Subsidence District's Legislative mandate to regulate the withdrawal of groundwater program.

**DESCRIPTION/SCOPE:** The project consists of construction and rehabilitation of large diameter water transmission lines from 24-inch to 84-inch by combination of open cut, tunneling, slip lining and rehabilitation construction methods, including valves, connections and appurtenances at seven (7) different sites throughout the City. The project was awarded to Harper Brothers Constructions, LLC with an original Contract Amount of \$7,192,912.00.

## LOCATION:

| Site Description       | Site Location             | Key Map | Council District |
|------------------------|---------------------------|---------|------------------|
|                        |                           | Grid    |                  |
| Site 1 - 30-inch Water | Along Texas St and        | 493R    | 1                |
| Line near Minute Maid  | Preston St from west of   |         |                  |
| Park                   | Bastrop St to Bastrop St, |         |                  |
|                        | along Bastrop St between  |         |                  |
|                        | Teyas and                 |         |                  |

|                                                                     | Preston, and along Prairie St to east of Emancipation Ave |          |   |
|---------------------------------------------------------------------|-----------------------------------------------------------|----------|---|
| Site 2- 24-inch Water<br>Line at Bellaire Blvd and<br>Hillcroft Ave | Across Bellaire Blvd at<br>Hillcroft Ave                  | 531E     | J |
| Site 3 -42-inch Water<br>Line at Hunting Bayou<br>and 1-10          | Across Hunting Bayou at 1-10                              | 496F     | I |
| Site 4 - 48-inch Water<br>Line at W. Bellfort &<br>Knight Rd        | At intersection of W. Bellfort and Knight Rd              | 532V     | К |
| Site 5 - 30-inch Water<br>Line along W. Bellfort<br>Ave and US59    | Across US59 along W.<br>Bellfort Ave                      | 569C     | К |
| Site 6 - 84-inch Water<br>Line on Kelley St                         | Along Kelley St from east of Jensen to west of US59       | 454N     | Н |
| Site 7 - Meter Station<br>at Sims Bayou Pump<br>Station             | Sims Bayou Pump<br>Station                                | 571P     | К |
| Site 8- 84" Valve Actuator on Kelley                                | 84-Inch Valve Actuator on Kelley St                       | 453R & N | Н |
| Site 9 - 84" Valve<br>Actuator on Link                              | 84-Inch Valve Actuator on Link Rd                         | 453T     | Н |