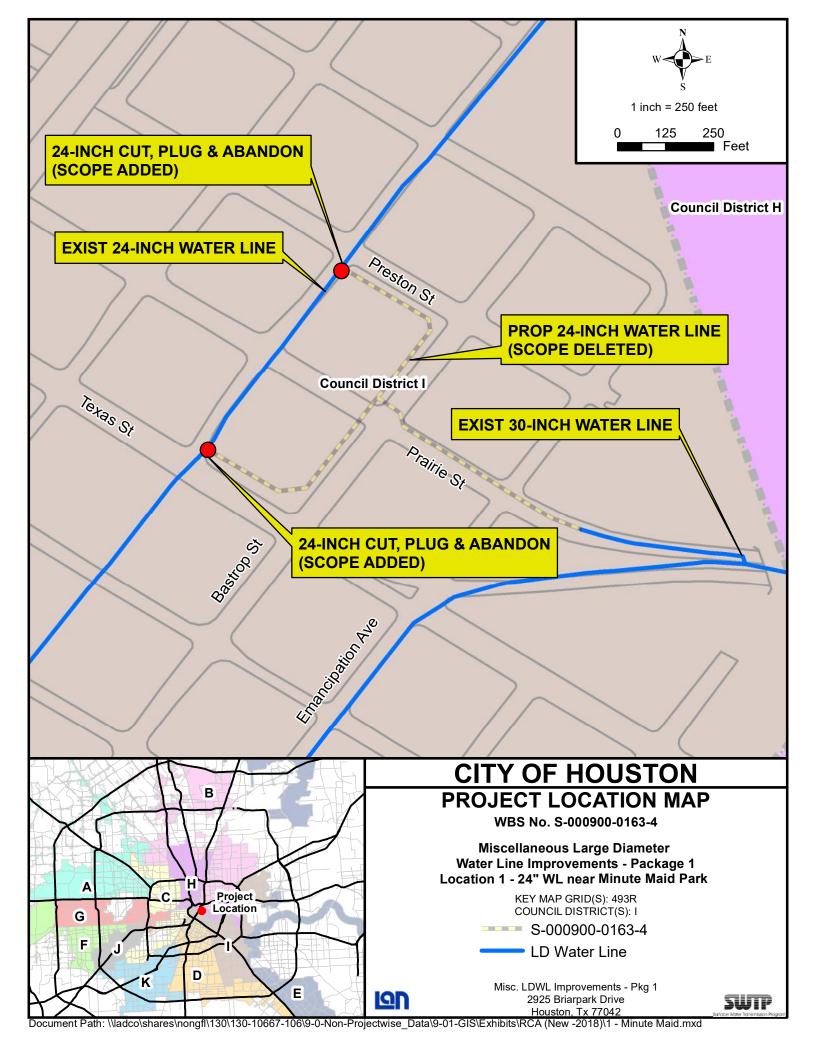

## LOCATION:

| Site Description       | Site Location             | Key Map | Council District |
|------------------------|---------------------------|---------|------------------|
|                        |                           | Grid    |                  |
| Site 1 - 30-inch Water | Along Texas St and        | 493R    | 1                |
| Line near Minute Maid  | Preston St from west of   |         |                  |
| Park                   | Bastrop St to Bastrop St, |         |                  |
|                        | along Bastrop St between  |         |                  |
|                        | Teyas and                 |         |                  |

|                                                                     | Preston, and along Prairie St to east of Emancipation Ave |          |   |
|---------------------------------------------------------------------|-----------------------------------------------------------|----------|---|
| Site 2- 24-inch Water<br>Line at Bellaire Blvd and<br>Hillcroft Ave | Across Bellaire Blvd at<br>Hillcroft Ave                  | 531E     | J |
| Site 3 -42-inch Water<br>Line at Hunting Bayou<br>and 1-10          | Across Hunting Bayou at 1-10                              | 496F     | I |
| Site 4 - 48-inch Water<br>Line at W. Bellfort &<br>Knight Rd        | At intersection of W. Bellfort and Knight Rd              | 532V     | К |
| Site 5 - 30-inch Water<br>Line along W. Bellfort<br>Ave and US59    | Across US59 along W.<br>Bellfort Ave                      | 569C     | К |
| Site 6 - 84-inch Water<br>Line on Kelley St                         | Along Kelley St from east of Jensen to west of US59       | 454N     | Н |
| Site 7 - Meter Station<br>at Sims Bayou Pump<br>Station             | Sims Bayou Pump<br>Station                                | 571P     | К |
| Site 8- 84" Valve Actuator on Kelley                                | 84-Inch Valve Actuator on Kelley St                       | 453R & N | Н |
| Site 9 - 84" Valve<br>Actuator on Link                              | 84-Inch Valve Actuator on Link Rd                         | 453T     | Н |

ADDITIONAL APPROPRIATION: An approval is requested for an additional appropriation of \$339,028.87 in excess of the original contract value for additional work described in Change Order No. 14, remove and replace two (2) 24-inch storm sewer lines, procure and install a 20-inch waterline with restrained joints, and procure and install a 42-inch diameter water line and wet connection. This scope of work is necessary to complete the execution of this project due to the inspection results. The two additional locations were requested by DWO, and the changes were made through Change Order No. 1.

Construction documents call to install the proposed 42-inch water line by tunnel method to replace an existing above-grade crossing at Site No. 3: Hunting Bayou at IH 10. During excavation of the existing 42-inch water line on the west side of the bayou, Contractor encountered two (2) unknow 24-inch storm sewer lines in conflict with the proposed 42-inch wet connection. Contractor submitted request for information (RFI) No. 26 seeking for directions.

The Engineer of Record (EOR) reviewed the issue and recommended to remove the two (2) 24-inch storm sewer lines, install the 42-inch wet connection and replace the two (2) 24-inch storm sewer lines. The scope of additional work includes labor equipment and material to remove and replace 24-inch storm sewer line. Request for Proposal No. 10 was issued to contractor for the additional work. Project Manager reviewed the contractor's proposal and concurred with the cost of this additional scope.

The City recommends adding this scope of work to the Contract. No additional days are required to be added to contract time to perform this work.

| Unit Item<br>No | Unit Item Description            | Unit | Add/Deduct<br>Qty | Unit Price | Add/Deduct<br>Amount |
|-----------------|----------------------------------|------|-------------------|------------|----------------------|
| 428             | Remove and replace 24-inch storm | LF   | 32.00             | \$508.79   | \$16,281.32          |