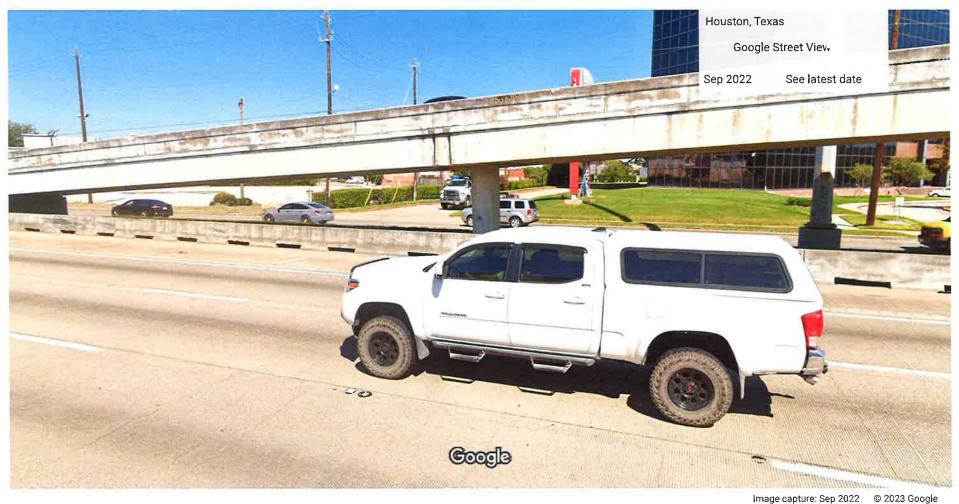

## **NON-CONSENT - MISCELLANEOUS**

46. REVIEW on the Record and make a determination relative to the appeal from the decision of the General Appeals Board, upholding Sign Administration's issuance of two notices of violation for an on-premise sign located at 10700 North Freeway, filed by Richard L. Rothfelder, on behalf of Javier Marcos.