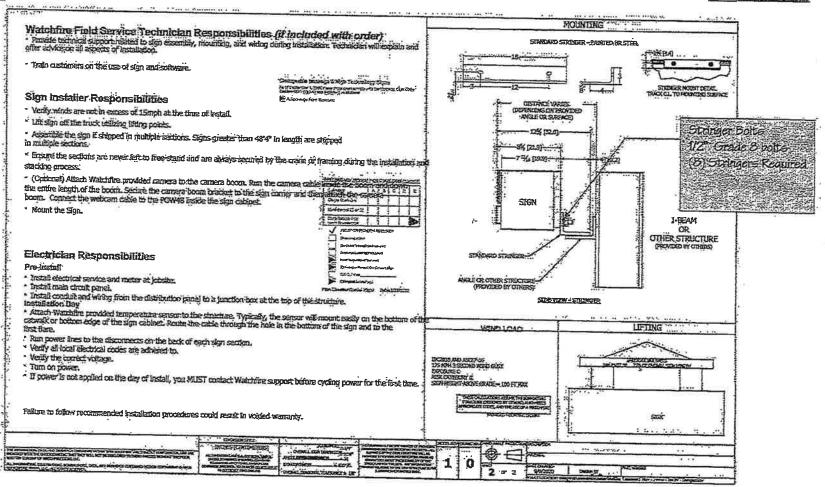

---------------------------------------|-----------|----|---|-------------|
| Single Serinani                                                                      | 1.                                     |           |    |   | 1           |
| AHEB-Isonant (2003)                                                                  | T                                      | 1         |    |   | 1           |
| MASSFREED FOR .                                                                      | 1                                      |           | ٠, |   | 9           |
| Spoken myse Spoken myse Spoken upon Stopman upon Stopman per Stopman per Stopman per | Son Ra<br>Sheet<br>Raquin<br>and Die G | 22H<br>15 | ** |   |             |

...



Cabinet #2 ... Display Scele is 14# = 1 PG.10



#







TOTAL STREET

Sost miniminis CS:

Turn bases

Attaches

Atta



Halo Cabinets
T=\*N alobe

PG. 12

. W. .. ...

ì

بار



:00

1 4" DEEP ALLIMINUM CHANNEL LETTER & LOGO WI :090 BACKS & DOS RETURNS : Q 2.2" TRIMCAP WI #8 x 3/4" SS PAN HEAD SCREAMS 5. 3/16" ACRYLIC FACES. 4 HANLEY KD LED SMOUNTED TO BACKS. 5. DRAIN HOLES, (1) PER LETTER, 6. PENETRATION FOR 18-GUAGE WIRE TO ACCESS PANEL IN CABINET 2 7. MOUNT LETTER W 3/8" X ST 66 TEK SCREWS. 6. LED POWER SUPPLY REMOTE LOCATED IN CABINET 2. 9. POLE COVER PACE-LITLED INDIVIDUAL LETTERS PREJUNARY HEVER FOR COST COMPLIANCE ABCOE Challe (4) (1 or 2) Salf-Toroni 4 co SELECTION NEWSFILM

Stational Impactor Propried Secret Hangs which

LETTER AND WALL CROSS SECTION: NO SCALE



11

ıi.



PE 15

13



Plan Cherican Daniel Highia Dafa (1819) 2022