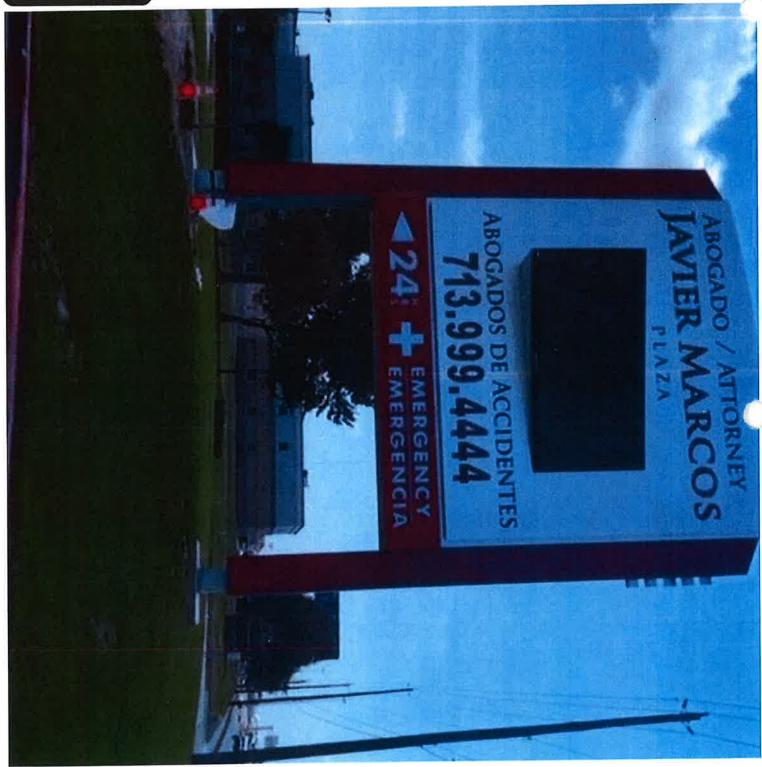

## **NON-CONSENT - MISCELLANEOUS**

46. REVIEW on the Record and make a determination relative to the appeal from the decision of the General Appeals Board, upholding Sign Administration's issuance of two notices of violation for an on-premise sign located at 10700 North Freeway, filed by Richard L. Rothfelder, on behalf of Javier Marcos.