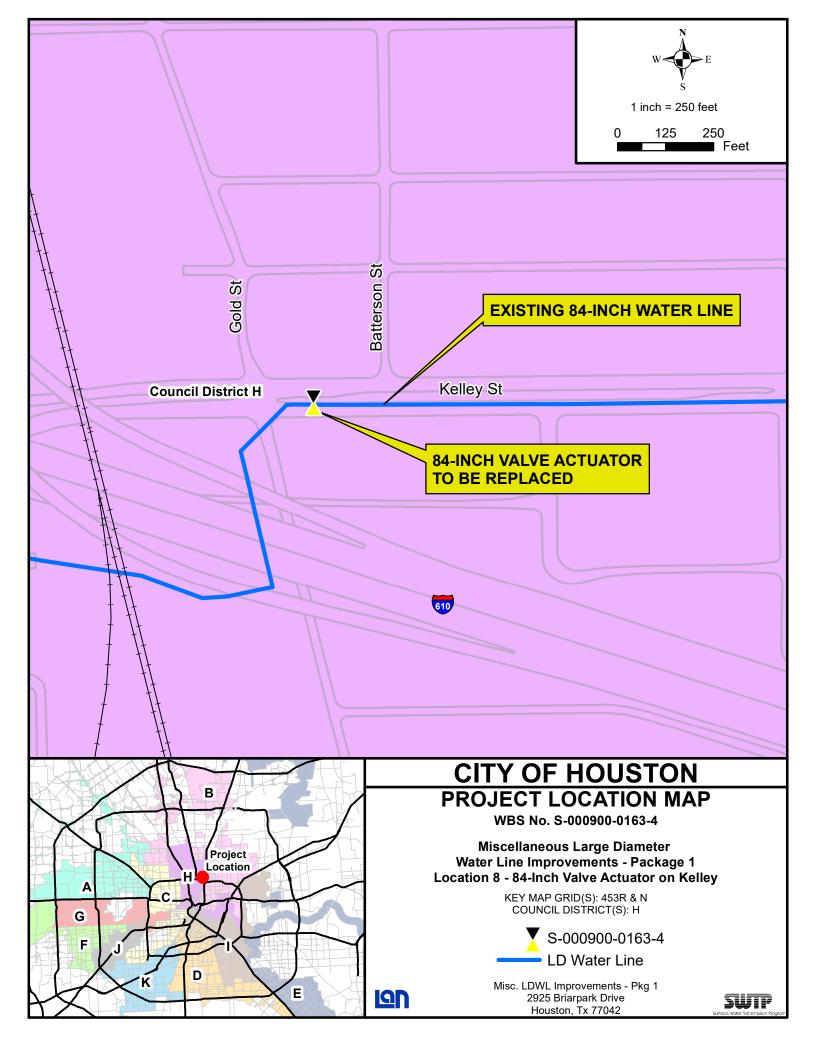

## LOCATION:

| Site Description       | Site Location             | Key Map | Council District |
|------------------------|---------------------------|---------|------------------|
|                        |                           | Grid    |                  |
| Site 1 - 30-inch Water | Along Texas St and        | 493R    | 1                |
| Line near Minute Maid  | Preston St from west of   |         |                  |
| Park                   | Bastrop St to Bastrop St, |         |                  |
|                        | along Bastrop St between  |         |                  |
|                        | Teyas and                 |         |                  |

|                                                                     | Preston, and along Prairie St to east of Emancipation Ave |          |   |
|---------------------------------------------------------------------|-----------------------------------------------------------|----------|---|
| Site 2- 24-inch Water<br>Line at Bellaire Blvd and<br>Hillcroft Ave | Across Bellaire Blvd at<br>Hillcroft Ave                  | 531E     | J |
| Site 3 -42-inch Water<br>Line at Hunting Bayou<br>and 1-10          | Across Hunting Bayou at 1-10                              | 496F     | I |
| Site 4 - 48-inch Water<br>Line at W. Bellfort &<br>Knight Rd        | At intersection of W. Bellfort and Knight Rd              | 532V     | К |
| Site 5 - 30-inch Water<br>Line along W. Bellfort<br>Ave and US59    | Across US59 along W.<br>Bellfort Ave                      | 569C     | К |
| Site 6 - 84-inch Water<br>Line on Kelley St                         | Along Kelley St from east of Jensen to west of US59       | 454N     | Н |
| Site 7 - Meter Station<br>at Sims Bayou Pump<br>Station             | Sims Bayou Pump<br>Station                                | 571P     | К |
| Site 8- 84" Valve Actuator on Kelley                                | 84-Inch Valve Actuator on Kelley St                       | 453R & N | Н |
| Site 9 - 84" Valve<br>Actuator on Link                              | 84-Inch Valve Actuator on Link Rd                         | 453T     | Н |

#### LOCATION:

| Site Description                                                   | Site Location                                                                                                                                                     | Key Map<br>Grid | Council District |
|--------------------------------------------------------------------|-------------------------------------------------------------------------------------------------------------------------------------------------------------------|-----------------|------------------|
| Site 1 - 30-inch Water<br>Line near Minute Maid<br>Park            | Along Texas St and Preston St from west of Bastrop St to Bastrop St, along Bastrop St between Texas and Preston, and along Prairie St to east of Emancipation Ave | 493R            | I                |
| Site 2-24-inch Water<br>Line at Bellaire Blvd and<br>Hillcroft Ave | Across Bellaire Blvd at<br>Hillcroft Ave                                                                                                                          | 531E            | J                |
| Site 3 -42-inch Water<br>Line at Hunting Bayou<br>and 1-10         | Across Hunting Bayou at 1-10                                                                                                                                      | 496F            | I                |
| Site 4 - 48-inch Water<br>Line at W. Bellfort &<br>Knight Rd       | At intersection of W. Bellfort and Knight Rd                                                                                                                      | 532V            | К                |
| Site 5 - 30-inch Water<br>Line along W. Bellfort<br>Ave and US59   | Across US59 along W.<br>Bellfort Ave                                                                                                                              | 569C            | К                |
| Site 6 - 84-inch Water<br>Line on Kelley St                        | Along Kelley St from east<br>of Jensen to west of<br>US59                                                                                                         | 454N            | Н                |
| Site 7 - Meter Station                                             | Sims Bavou Pumn                                                                                                                                                   | 571P            | K                |

| at Sims Bayou Pump<br>Station          | Station                                | <i>5,</i> 11 |   |
|----------------------------------------|----------------------------------------|--------------|---|
| Site 8-84" Valve Actuator on Kelley    | 84-Inch Valve Actuator on<br>Kelley St | 453R & N     | Н |
| Site 9 - 84" Valve<br>Actuator on Link | 84-Inch Valve Actuator on Link Rd      | 453T         | Н |

**LOCATION:** 

| OCATION.                                                            | ,                                                                                                                                                                 |                 | 1                |
|---------------------------------------------------------------------|-------------------------------------------------------------------------------------------------------------------------------------------------------------------|-----------------|------------------|
| Site Description                                                    | Site Location                                                                                                                                                     | Key Map<br>Grid | Council District |
| Site 1 - 30-inch Water<br>Line near Minute Maid<br>Park             | Along Texas St and Preston St from west of Bastrop St to Bastrop St, along Bastrop St between Texas and Preston, and along Prairie St to east of Emancipation Ave | 493R            | l                |
| Site 2- 24-inch Water<br>Line at Bellaire Blvd and<br>Hillcroft Ave | Across Bellaire Blvd at<br>Hillcroft Ave                                                                                                                          | 531E            | J                |
| Site 3 -42-inch Water<br>Line at Hunting Bayou<br>and 1-10          | Across Hunting Bayou at 1-<br>10                                                                                                                                  | 496F            | I                |
| Site 4 - 48-inch Water                                              | At intersection of W.                                                                                                                                             | 532V            | K                |

| Line at W. Bellfort & Knight Rd                                  | Bellfort and<br>Knight Rd                           |          |   |
|------------------------------------------------------------------|-----------------------------------------------------|----------|---|
| Site 5 - 30-inch Water<br>Line along W. Bellfort<br>Ave and US59 | Across US59 along W.<br>Bellfort Ave                | 569C     | К |
| Site 6 - 84-inch Water<br>Line on Kelley St                      | Along Kelley St from east of Jensen to west of US59 | 454N     | Н |
| Site 7 - Meter Station<br>at Sims Bayou Pump<br>Station          | Sims Bayou Pump Station                             | 571P     | К |
| Site 8- 84" Valve Actuator on Kelley                             | 84-Inch Valve Actuator on Kelley St                 | 453R & N | Н |
| Site 9 - 84" Valve<br>Actuator on Link                           | 84-Inch Valve Actuator on Link Rd                   | 453T     | Н |