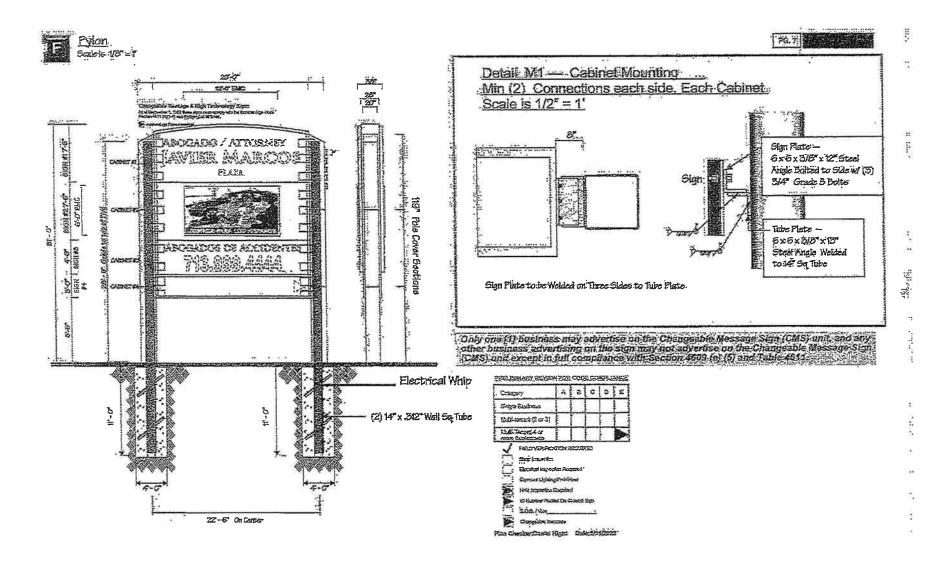

## **NON-CONSENT - MISCELLANEOUS**

46. REVIEW on the Record and make a determination relative to the appeal from the decision of the General Appeals Board, upholding Sign Administration's issuance of two notices of violation for an on-premise sign located at 10700 North Freeway, filed by Richard L. Rothfelder, on behalf of Javier Marcos.