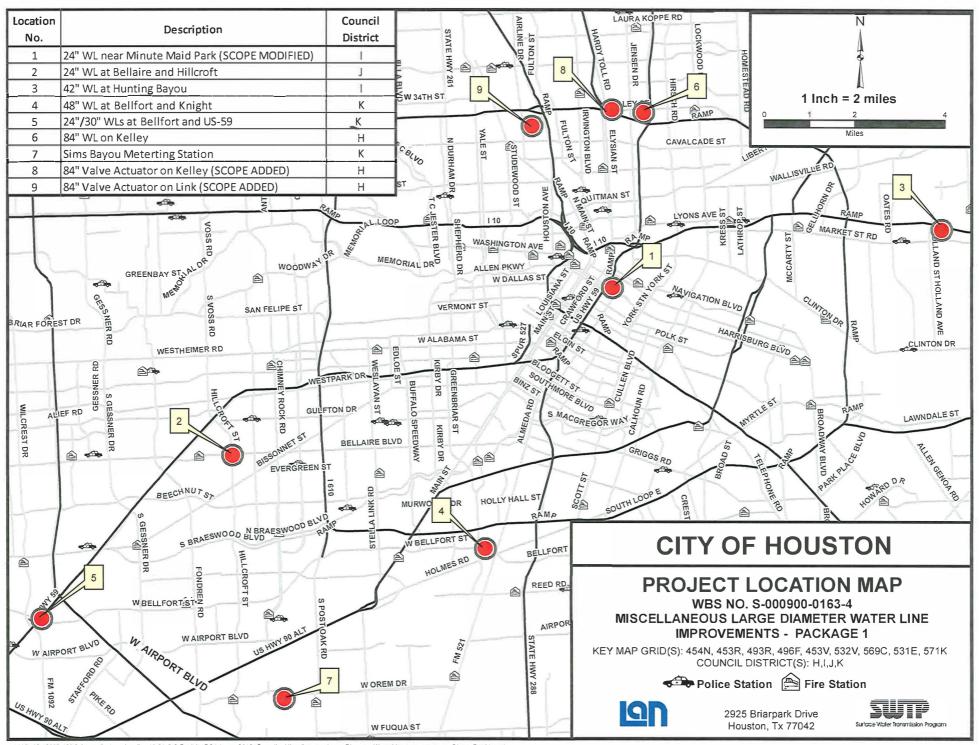

## LOCATION:

| Site Description       | Site Location             | Key Map | Council District |
|------------------------|---------------------------|---------|------------------|
|                        |                           | Grid    |                  |
| Site 1 - 30-inch Water | Along Texas St and        | 493R    | 1                |
| Line near Minute Maid  | Preston St from west of   |         |                  |
| Park                   | Bastrop St to Bastrop St, |         |                  |
|                        | along Bastrop St between  |         |                  |
|                        | Teyas and                 |         |                  |

|                                                                     | Preston, and along Prairie St to east of Emancipation Ave |          |   |
|---------------------------------------------------------------------|-----------------------------------------------------------|----------|---|
| Site 2- 24-inch Water<br>Line at Bellaire Blvd and<br>Hillcroft Ave | Across Bellaire Blvd at<br>Hillcroft Ave                  | 531E     | J |
| Site 3 -42-inch Water<br>Line at Hunting Bayou<br>and 1-10          | Across Hunting Bayou at 1-10                              | 496F     | I |
| Site 4 - 48-inch Water<br>Line at W. Bellfort &<br>Knight Rd        | At intersection of W. Bellfort and Knight Rd              | 532V     | К |
| Site 5 - 30-inch Water<br>Line along W. Bellfort<br>Ave and US59    | Across US59 along W.<br>Bellfort Ave                      | 569C     | К |
| Site 6 - 84-inch Water<br>Line on Kelley St                         | Along Kelley St from east of Jensen to west of US59       | 454N     | Н |
| Site 7 - Meter Station<br>at Sims Bayou Pump<br>Station             | Sims Bayou Pump<br>Station                                | 571P     | К |
| Site 8- 84" Valve Actuator on Kelley                                | 84-Inch Valve Actuator on Kelley St                       | 453R & N | Н |
| Site 9 - 84" Valve<br>Actuator on Link                              | 84-Inch Valve Actuator on Link Rd                         | 453T     | Н |