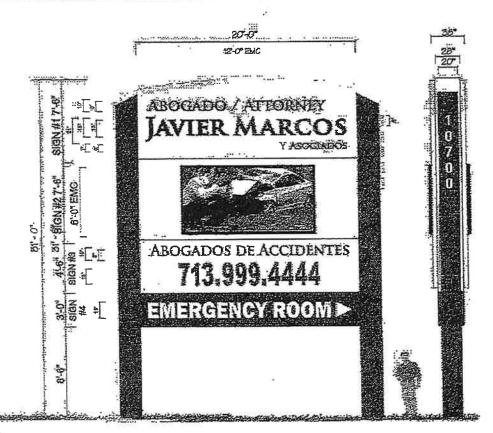

## **NON-CONSENT - MISCELLANEOUS**

46. REVIEW on the Record and make a determination relative to the appeal from the decision of the General Appeals Board, upholding Sign Administration's issuance of two notices of violation for an on-premise sign located at 10700 North Freeway, filed by Richard L. Rothfelder, on behalf of Javier Marcos.