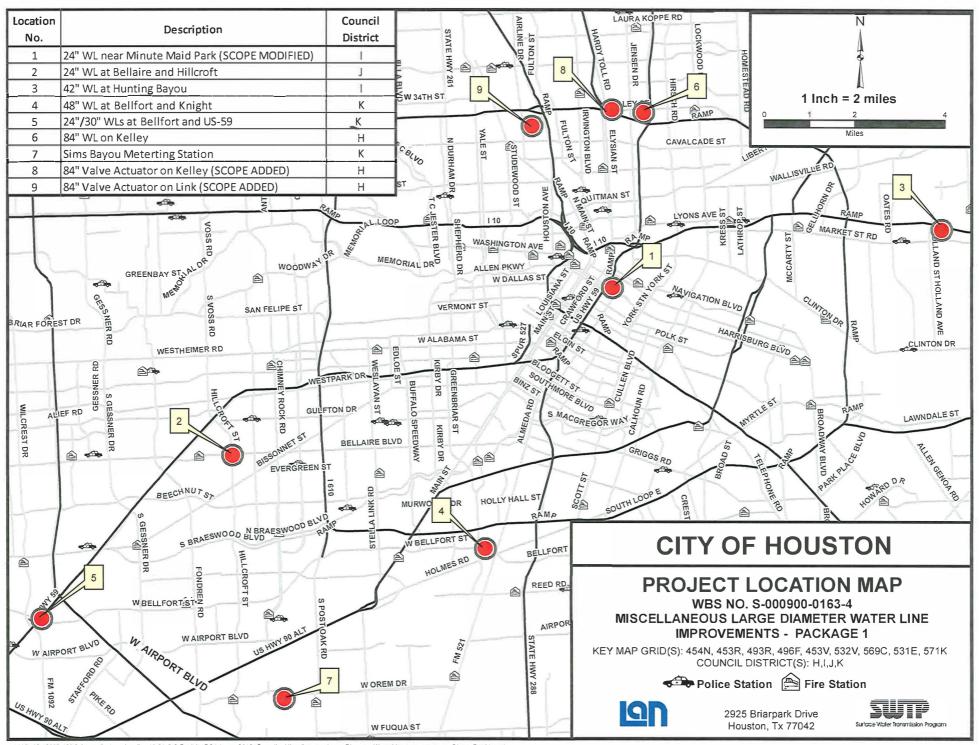

## LOCATION:

| Site Description       | Site Location             | Key Map | Council District |
|------------------------|---------------------------|---------|------------------|
|                        |                           | Grid    |                  |
| Site 1 - 30-inch Water | Along Texas St and        | 493R    | 1                |
| Line near Minute Maid  | Preston St from west of   |         |                  |
| Park                   | Bastrop St to Bastrop St, |         |                  |
|                        | along Bastrop St between  |         |                  |
|                        | Teyas and                 |         |                  |

|                                                                     | Preston, and along Prairie St to east of Emancipation Ave |          |   |
|---------------------------------------------------------------------|-----------------------------------------------------------|----------|---|
| Site 2- 24-inch Water<br>Line at Bellaire Blvd and<br>Hillcroft Ave | Across Bellaire Blvd at<br>Hillcroft Ave                  | 531E     | J |
| Site 3 -42-inch Water<br>Line at Hunting Bayou<br>and 1-10          | Across Hunting Bayou at 1-10                              | 496F     | I |
| Site 4 - 48-inch Water<br>Line at W. Bellfort &<br>Knight Rd        | At intersection of W. Bellfort and Knight Rd              | 532V     | К |
| Site 5 - 30-inch Water<br>Line along W. Bellfort<br>Ave and US59    | Across US59 along W.<br>Bellfort Ave                      | 569C     | К |
| Site 6 - 84-inch Water<br>Line on Kelley St                         | Along Kelley St from east of Jensen to west of US59       | 454N     | Н |
| Site 7 - Meter Station<br>at Sims Bayou Pump<br>Station             | Sims Bayou Pump<br>Station                                | 571P     | К |
| Site 8- 84" Valve Actuator on Kelley                                | 84-Inch Valve Actuator on Kelley St                       | 453R & N | Н |
| Site 9 - 84" Valve<br>Actuator on Link                              | 84-Inch Valve Actuator on Link Rd                         | 453T     | Н |

#### LOCATION:

| Site Description                                                   | Site Location                                                                                                                                                     | Key Map<br>Grid | Council District |
|--------------------------------------------------------------------|-------------------------------------------------------------------------------------------------------------------------------------------------------------------|-----------------|------------------|
| Site 1 - 30-inch Water<br>Line near Minute Maid<br>Park            | Along Texas St and Preston St from west of Bastrop St to Bastrop St, along Bastrop St between Texas and Preston, and along Prairie St to east of Emancipation Ave | 493R            | I                |
| Site 2-24-inch Water<br>Line at Bellaire Blvd and<br>Hillcroft Ave | Across Bellaire Blvd at<br>Hillcroft Ave                                                                                                                          | 531E            | J                |
| Site 3 -42-inch Water<br>Line at Hunting Bayou<br>and 1-10         | Across Hunting Bayou at 1-10                                                                                                                                      | 496F            | I                |
| Site 4 - 48-inch Water<br>Line at W. Bellfort &<br>Knight Rd       | At intersection of W. Bellfort and Knight Rd                                                                                                                      | 532V            | К                |
| Site 5 - 30-inch Water<br>Line along W. Bellfort<br>Ave and US59   | Across US59 along W.<br>Bellfort Ave                                                                                                                              | 569C            | К                |
| Site 6 - 84-inch Water<br>Line on Kelley St                        | Along Kelley St from east<br>of Jensen to west of<br>US59                                                                                                         | 454N            | Н                |
| Site 7 - Meter Station                                             | Sims Bavou Pumn                                                                                                                                                   | 571P            | K                |

| at Sims Bayou Pump<br>Station          | Station                                | <i>5,</i> 11 |   |
|----------------------------------------|----------------------------------------|--------------|---|
| Site 8-84" Valve Actuator on Kelley    | 84-Inch Valve Actuator on<br>Kelley St | 453R & N     | Н |
| Site 9 - 84" Valve<br>Actuator on Link | 84-Inch Valve Actuator on Link Rd      | 453T         | Н |