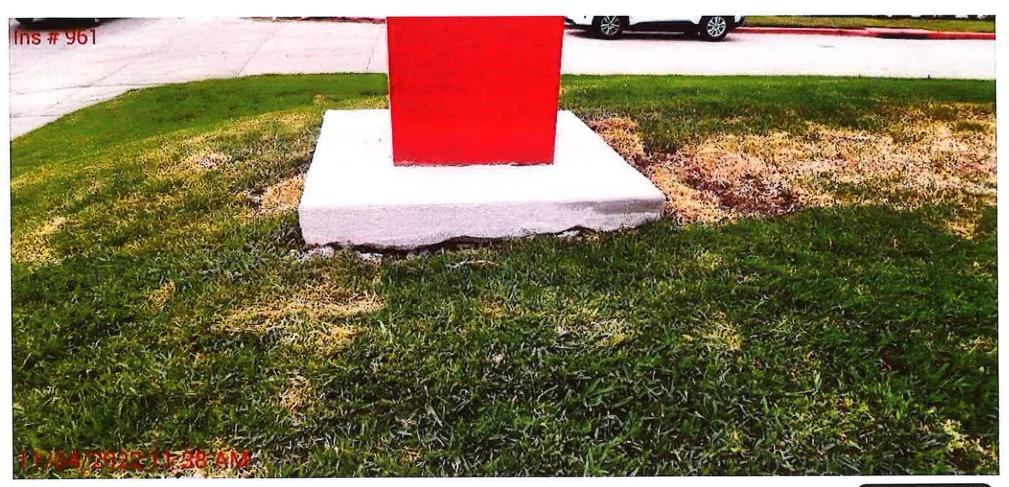

## **NON-CONSENT - MISCELLANEOUS**

46. REVIEW on the Record and make a determination relative to the appeal from the decision of the General Appeals Board, upholding Sign Administration's issuance of two notices of violation for an on-premise sign located at 10700 North Freeway, filed by Richard L. Rothfelder, on behalf of Javier Marcos.