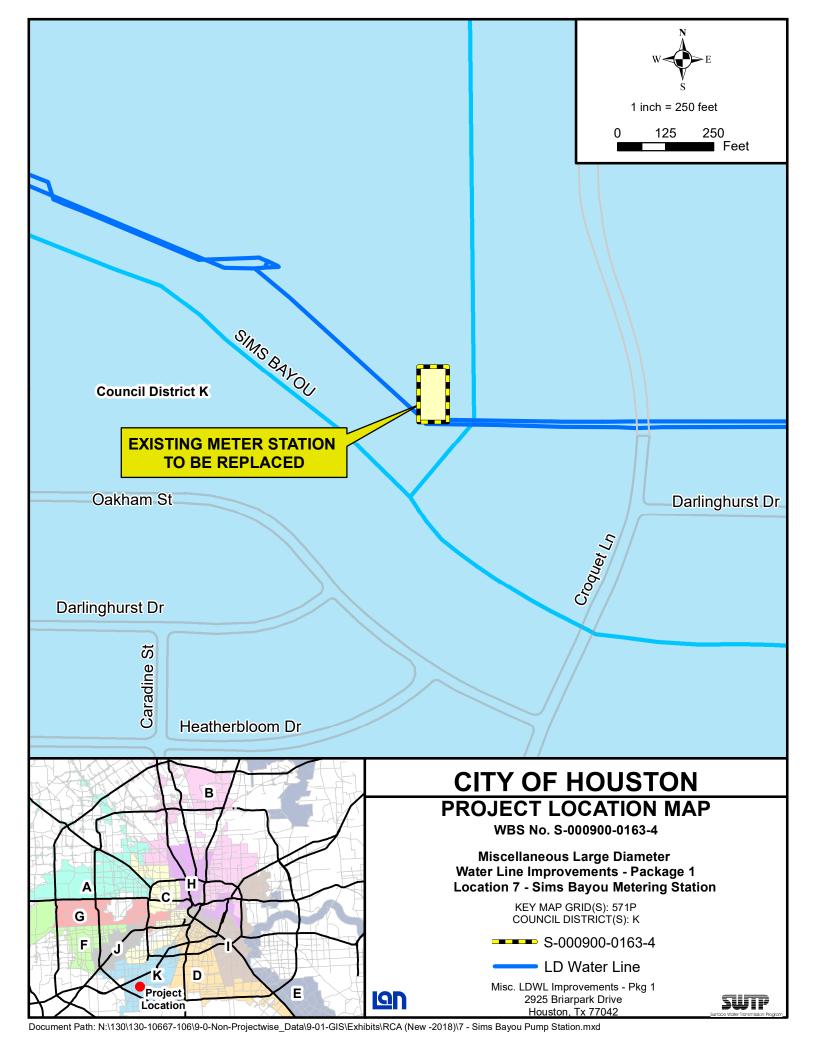

## LOCATION:

| Site Description       | Site Location             | Key Map | Council District |
|------------------------|---------------------------|---------|------------------|
|                        |                           | Grid    |                  |
| Site 1 - 30-inch Water | Along Texas St and        | 493R    | 1                |
| Line near Minute Maid  | Preston St from west of   |         |                  |
| Park                   | Bastrop St to Bastrop St, |         |                  |
|                        | along Bastrop St between  |         |                  |
|                        | Teyas and                 |         |                  |

|                                                                     | Preston, and along Prairie St to east of Emancipation Ave |          |   |
|---------------------------------------------------------------------|-----------------------------------------------------------|----------|---|
| Site 2- 24-inch Water<br>Line at Bellaire Blvd and<br>Hillcroft Ave | Across Bellaire Blvd at<br>Hillcroft Ave                  | 531E     | J |
| Site 3 -42-inch Water<br>Line at Hunting Bayou<br>and 1-10          | Across Hunting Bayou at 1-10                              | 496F     | I |
| Site 4 - 48-inch Water<br>Line at W. Bellfort &<br>Knight Rd        | At intersection of W. Bellfort and Knight Rd              | 532V     | К |
| Site 5 - 30-inch Water<br>Line along W. Bellfort<br>Ave and US59    | Across US59 along W.<br>Bellfort Ave                      | 569C     | К |
| Site 6 - 84-inch Water<br>Line on Kelley St                         | Along Kelley St from east of Jensen to west of US59       | 454N     | Н |
| Site 7 - Meter Station<br>at Sims Bayou Pump<br>Station             | Sims Bayou Pump<br>Station                                | 571P     | К |
| Site 8- 84" Valve Actuator on Kelley                                | 84-Inch Valve Actuator on Kelley St                       | 453R & N | Н |
| Site 9 - 84" Valve<br>Actuator on Link                              | 84-Inch Valve Actuator on Link Rd                         | 453T     | Н |

#### LOCATION:

| Site Description                                                   | Site Location                                                                                                                                                     | Key Map<br>Grid | Council District |
|--------------------------------------------------------------------|-------------------------------------------------------------------------------------------------------------------------------------------------------------------|-----------------|------------------|
| Site 1 - 30-inch Water<br>Line near Minute Maid<br>Park            | Along Texas St and Preston St from west of Bastrop St to Bastrop St, along Bastrop St between Texas and Preston, and along Prairie St to east of Emancipation Ave | 493R            | I                |
| Site 2-24-inch Water<br>Line at Bellaire Blvd and<br>Hillcroft Ave | Across Bellaire Blvd at<br>Hillcroft Ave                                                                                                                          | 531E            | J                |
| Site 3 -42-inch Water<br>Line at Hunting Bayou<br>and 1-10         | Across Hunting Bayou at 1-10                                                                                                                                      | 496F            | I                |
| Site 4 - 48-inch Water<br>Line at W. Bellfort &<br>Knight Rd       | At intersection of W. Bellfort and Knight Rd                                                                                                                      | 532V            | К                |
| Site 5 - 30-inch Water<br>Line along W. Bellfort<br>Ave and US59   | Across US59 along W.<br>Bellfort Ave                                                                                                                              | 569C            | К                |
| Site 6 - 84-inch Water<br>Line on Kelley St                        | Along Kelley St from east<br>of Jensen to west of<br>US59                                                                                                         | 454N            | Н                |
| Site 7 - Meter Station                                             | Sims Bavou Pumn                                                                                                                                                   | 571P            | K                |

| at Sims Bayou Pump<br>Station          | Station                                | <i>5,</i> 11 |   |
|----------------------------------------|----------------------------------------|--------------|---|
| Site 8-84" Valve Actuator on Kelley    | 84-Inch Valve Actuator on<br>Kelley St | 453R & N     | Н |
| Site 9 - 84" Valve<br>Actuator on Link | 84-Inch Valve Actuator on Link Rd      | 453T         | Н |

**LOCATION:** 

| OCATION.                                                            | ,                                                                                                                                                                 |                 | 1                |
|---------------------------------------------------------------------|-------------------------------------------------------------------------------------------------------------------------------------------------------------------|-----------------|------------------|
| Site Description                                                    | Site Location                                                                                                                                                     | Key Map<br>Grid | Council District |
| Site 1 - 30-inch Water<br>Line near Minute Maid<br>Park             | Along Texas St and Preston St from west of Bastrop St to Bastrop St, along Bastrop St between Texas and Preston, and along Prairie St to east of Emancipation Ave | 493R            | l                |
| Site 2- 24-inch Water<br>Line at Bellaire Blvd and<br>Hillcroft Ave | Across Bellaire Blvd at<br>Hillcroft Ave                                                                                                                          | 531E            | J                |
| Site 3 -42-inch Water<br>Line at Hunting Bayou<br>and 1-10          | Across Hunting Bayou at 1-<br>10                                                                                                                                  | 496F            | I                |
| Site 4 - 48-inch Water                                              | At intersection of W.                                                                                                                                             | 532V            | K                |

| Line at W. Bellfort & Knight Rd                                  | Bellfort and<br>Knight Rd                           |          |   |
|------------------------------------------------------------------|-----------------------------------------------------|----------|---|
| Site 5 - 30-inch Water<br>Line along W. Bellfort<br>Ave and US59 | Across US59 along W.<br>Bellfort Ave                | 569C     | К |
| Site 6 - 84-inch Water<br>Line on Kelley St                      | Along Kelley St from east of Jensen to west of US59 | 454N     | Н |
| Site 7 - Meter Station<br>at Sims Bayou Pump<br>Station          | Sims Bayou Pump Station                             | 571P     | К |
| Site 8- 84" Valve Actuator on Kelley                             | 84-Inch Valve Actuator on Kelley St                 | 453R & N | Н |
| Site 9 - 84" Valve<br>Actuator on Link                           | 84-Inch Valve Actuator on Link Rd                   | 453T     | Н |