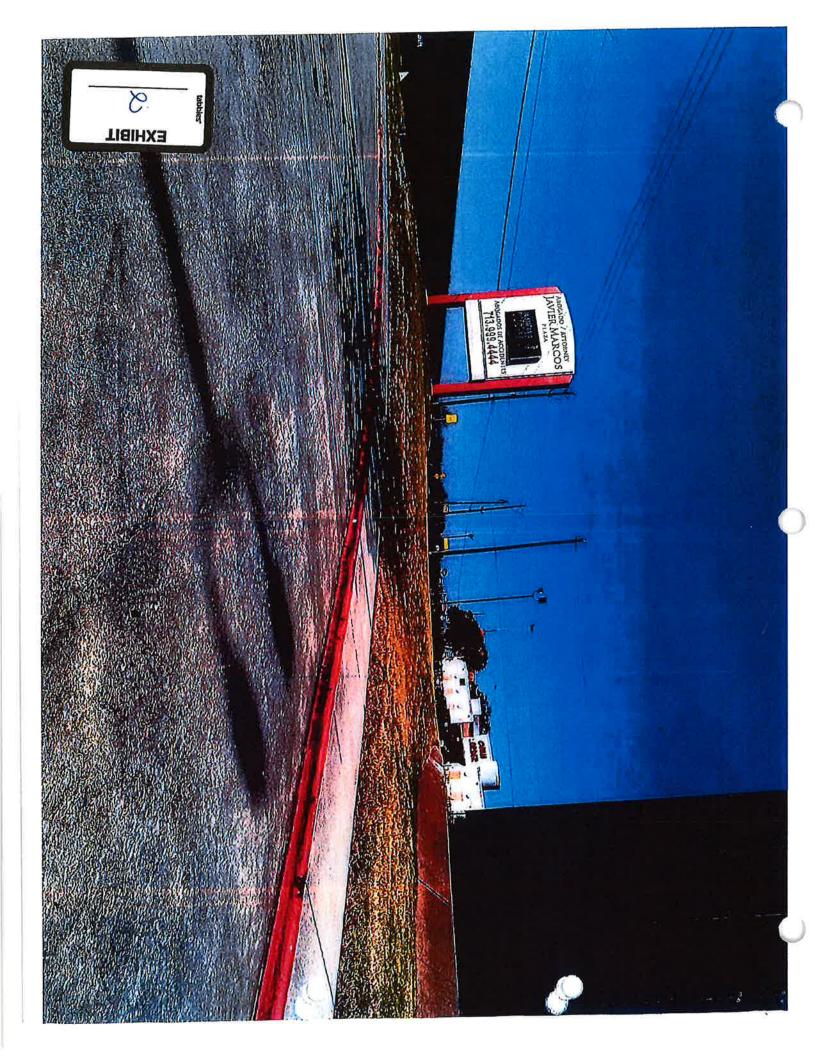

## **NON-CONSENT - MISCELLANEOUS**

46. REVIEW on the Record and make a determination relative to the appeal from the decision of the General Appeals Board, upholding Sign Administration's issuance of two notices of violation for an on-premise sign located at 10700 North Freeway, filed by Richard L. Rothfelder, on behalf of Javier Marcos.