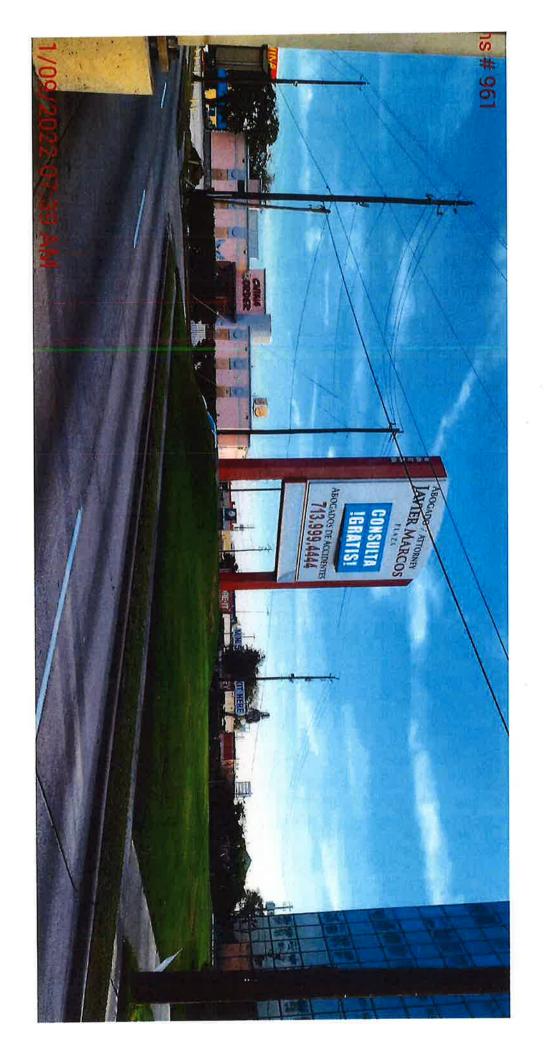

## **NON-CONSENT - MISCELLANEOUS**

46. REVIEW on the Record and make a determination relative to the appeal from the decision of the General Appeals Board, upholding Sign Administration's issuance of two notices of violation for an on-premise sign located at 10700 North Freeway, filed by Richard L. Rothfelder, on behalf of Javier Marcos.