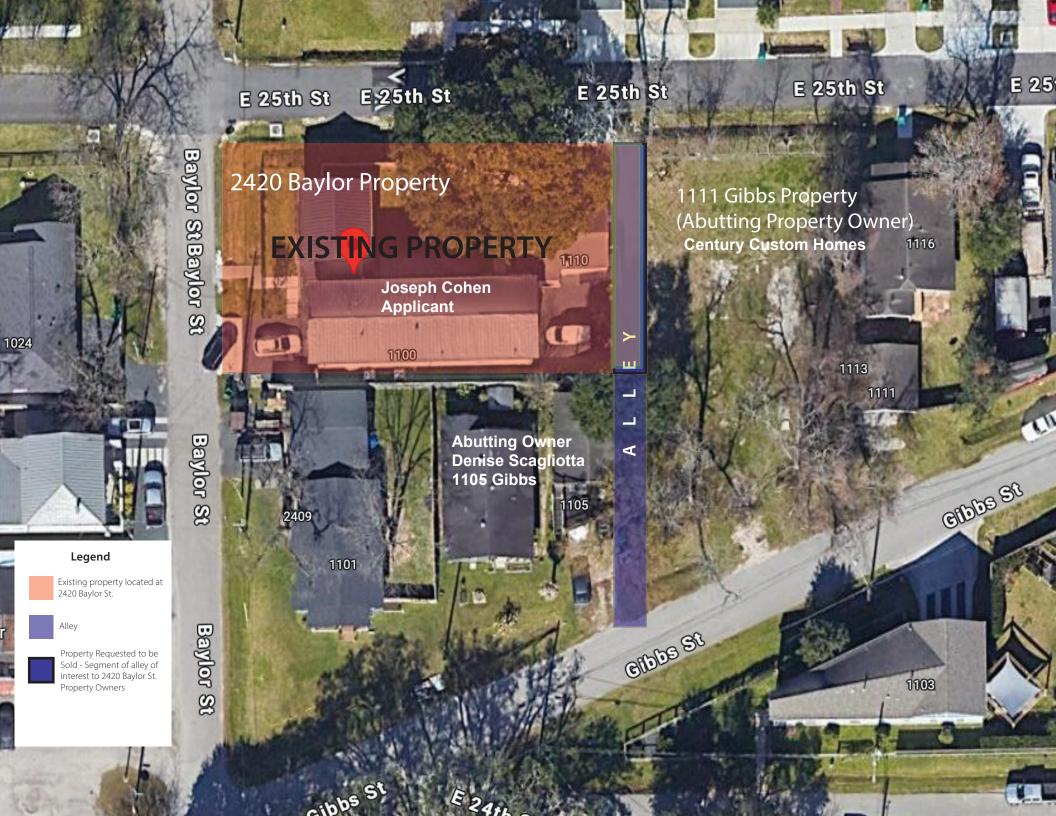

## **MATTERS HELD - NUMBERS 47 and 48**

47. RECOMMENDATION from Director Houston Public Works, reviewed and approved by the Joint Referral Committee, on request from Joseph Cohen of Davis Cohen Interests, LLC, declining the acceptance of, rejecting, and refusing the dedication of a 12 foot-wide alley, from East 25th Street south to Gibbs Street, located within Block 62, of the Sunset Heights Addition, out of the John Austin League Survey, A-1, Harris County, Texas, Parcel SY25-018 - DISTRICT H - CASTILLO