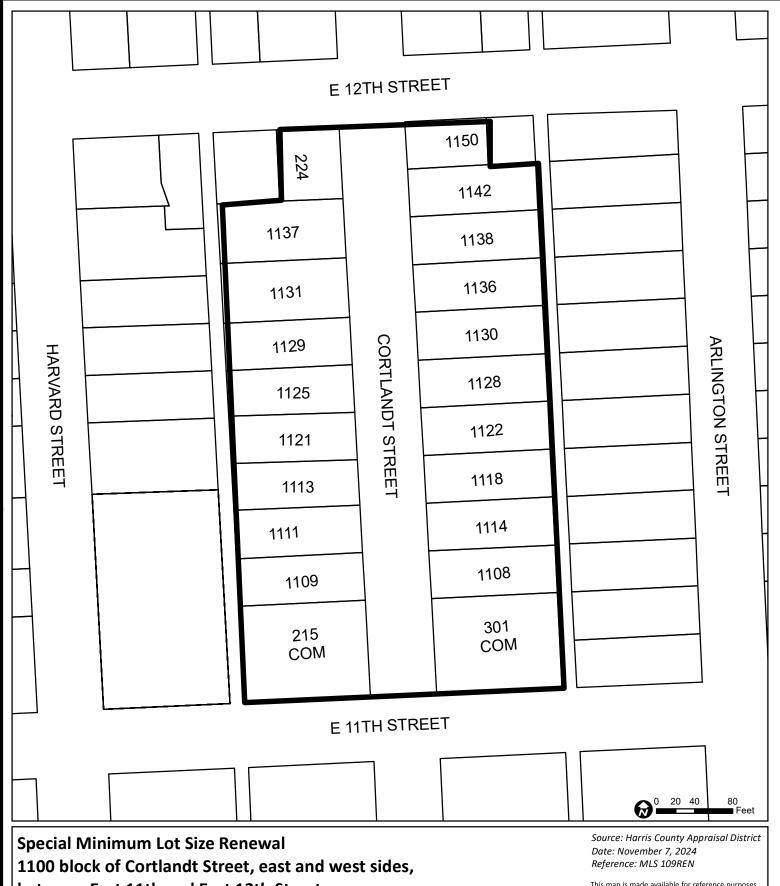

- 30. ORDINANCE renewing the establishment of the north and south sides of the 600 Block of Wendel Street, 800 Block of Sledge Street, north side of the 2000-2100 Blocks of White Oak Drive, east side of the 2300 Block of Watson Street, south side of the 700 Block of Usener Street, east and west sides of the 2600 Block of Greenleaf Street and the west side of the 2600 Block of Thelma Drive within the City of Houston, Texas, as a Special Minimum Lot Size Block pursuant to the Code of Ordinances, Houston, Texas DISTRICT H CASTILLO
- **31.** ORDINANCE renewing the establishment of the east and west sides of the 1100 Block of Cortlandt Street, between E. 11th and E. 12th Streets, within the City of Houston, Texas, as a Special Minimum Lot Size Block pursuant to the Code of Ordinances, Houston, Texas **DISTRICT C KAMIN**
- 32. ORDINANCE renewing the establishment of the north side of the 1100 Block of Cortlandt Street, between E. 11<sup>th</sup> Street and E. 12th Street within the City of Houston, Texas, as a Special Minimum Building Line Block pursuant to the Code of Ordinances, Houston, Texas **DISTRICT C KAMIN**
- 33. ORDINANCE appropriating \$292,533.00 out of Dedicated Drainage and Street Renewal Capital Fund Ad Valorem Tax as an additional appropriation to Professional Engineering Services Contract between City of Houston and TRW ENGINEERS, INC dba TSC ENGINEERING for Cloverland Area Paving and Drainage (as approved by Ordinance No. 2015-0808); providing funding for CIP Cost Recovery relating to construction of facilities financed by the Dedicated Drainage and Street Renewal Capital Fund Ad Valorem Tax DISTRICT D EVANS-SHABAZZ
- 34. ORDINANCE appropriating \$669,823.30 out of Water & Sewer System Consolidated Construction Fund as additional appropriation to Professional Engineering Services Contract between City of Houston and CIVILTECH ENGINEERING, INC for Waterline Replacement in Neartown Montrose Area and Plainview Subdivision and Waterline Replacement in Second Ward Area (Approved by Ordinance No. 2020-0126); providing funding for CIP Cost Recovery relating to construction of facilities financed by the Water & Sewer System Consolidated Construction Fund DISTRICTS C KAMIN and H CASTILLO
- 35. ORDINANCE appropriating \$52,500.00 out of Water & Sewer System Consolidated Construction Fund; approving and authorizing Professional Construction Management and Inspection Services Contract between City of Houston and FCM ENGINEERS, PC for Water Well Rehabilitation and New Well Construction Projects; providing funding for CIP Cost Recovery financed by the Water & Sewer System Consolidated Construction Fund
- 36. ORDINANCE appropriating \$42,000.00 out of Water & Sewer System Consolidated Construction Fund; approving and authorizing Professional Construction Management and Inspection Services Contract between City of Houston and LLOYD, SMITHA & ASSOCIATES, LLC for Horizontal Wastewater Construction Projects; providing funding for CIP Cost Recovery financed by the Water & Sewer System Consolidated Construction Fund
- **37.** ORDINANCE appropriating \$5,778,725.00 out of Water & Sewer System Consolidated Construction Fund, awarding contract to **CFG INDUSTRIES**,