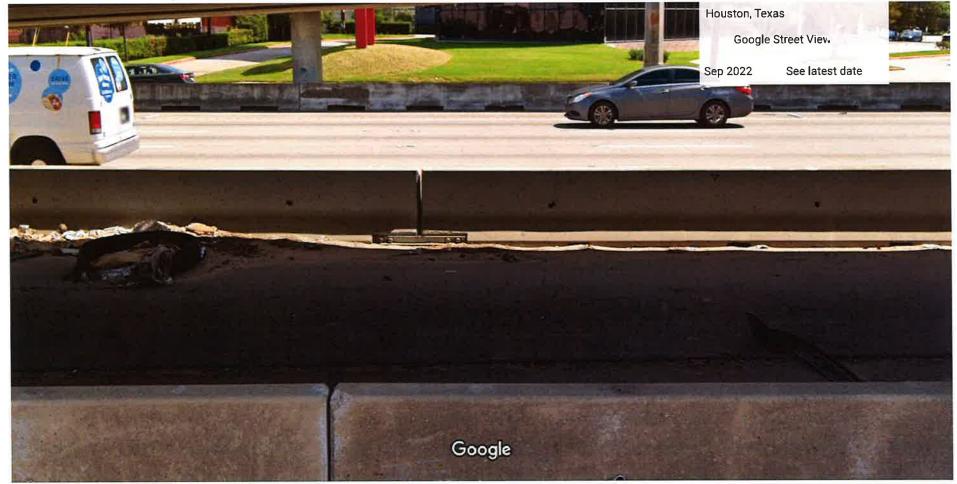

## **NON-CONSENT - MISCELLANEOUS**

46. REVIEW on the Record and make a determination relative to the appeal from the decision of the General Appeals Board, upholding Sign Administration's issuance of two notices of violation for an on-premise sign located at 10700 North Freeway, filed by Richard L. Rothfelder, on behalf of Javier Marcos.