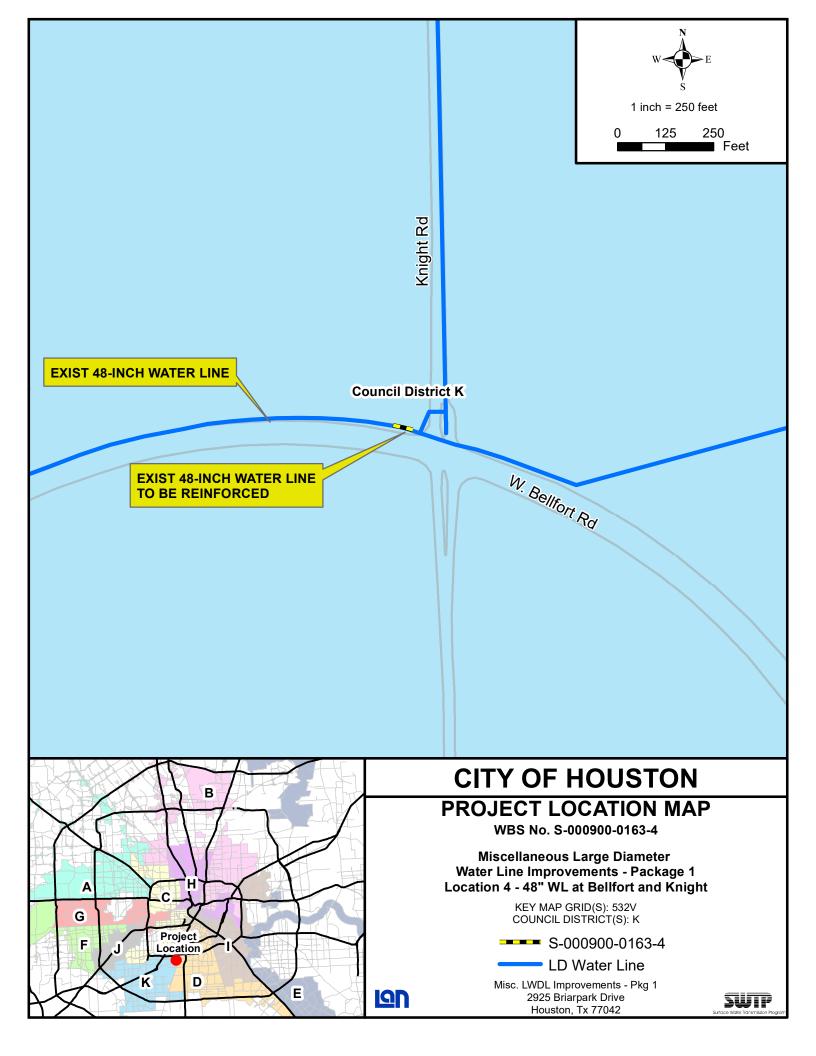

|                                                                     | Preston, and along Prairie St to east of Emancipation Ave |          |   |
|---------------------------------------------------------------------|-----------------------------------------------------------|----------|---|
| Site 2- 24-inch Water<br>Line at Bellaire Blvd and<br>Hillcroft Ave | Across Bellaire Blvd at<br>Hillcroft Ave                  | 531E     | J |
| Site 3 -42-inch Water<br>Line at Hunting Bayou<br>and 1-10          | Across Hunting Bayou at 1-10                              | 496F     | I |
| Site 4 - 48-inch Water<br>Line at W. Bellfort &<br>Knight Rd        | At intersection of W. Bellfort and Knight Rd              | 532V     | К |
| Site 5 - 30-inch Water<br>Line along W. Bellfort<br>Ave and US59    | Across US59 along W.<br>Bellfort Ave                      | 569C     | К |
| Site 6 - 84-inch Water<br>Line on Kelley St                         | Along Kelley St from east of Jensen to west of US59       | 454N     | Н |
| Site 7 - Meter Station<br>at Sims Bayou Pump<br>Station             | Sims Bayou Pump<br>Station                                | 571P     | К |
| Site 8- 84" Valve Actuator on Kelley                                | 84-Inch Valve Actuator on Kelley St                       | 453R & N | Н |
| Site 9 - 84" Valve<br>Actuator on Link                              | 84-Inch Valve Actuator on Link Rd                         | 453T     | Н |

#### LOCATION:

| Site Description                                                   | Site Location                                                                                                                                                     | Key Map<br>Grid | Council District |
|--------------------------------------------------------------------|-------------------------------------------------------------------------------------------------------------------------------------------------------------------|-----------------|------------------|
| Site 1 - 30-inch Water<br>Line near Minute Maid<br>Park            | Along Texas St and Preston St from west of Bastrop St to Bastrop St, along Bastrop St between Texas and Preston, and along Prairie St to east of Emancipation Ave | 493R            | I                |
| Site 2-24-inch Water<br>Line at Bellaire Blvd and<br>Hillcroft Ave | Across Bellaire Blvd at<br>Hillcroft Ave                                                                                                                          | 531E            | J                |
| Site 3 -42-inch Water<br>Line at Hunting Bayou<br>and 1-10         | Across Hunting Bayou at 1-10                                                                                                                                      | 496F            | I                |
| Site 4 - 48-inch Water<br>Line at W. Bellfort &<br>Knight Rd       | At intersection of W. Bellfort and Knight Rd                                                                                                                      | 532V            | К                |
| Site 5 - 30-inch Water<br>Line along W. Bellfort<br>Ave and US59   | Across US59 along W.<br>Bellfort Ave                                                                                                                              | 569C            | К                |
| Site 6 - 84-inch Water<br>Line on Kelley St                        | Along Kelley St from east<br>of Jensen to west of<br>US59                                                                                                         | 454N            | Н                |
| Site 7 - Meter Station                                             | Sims Bavou Pumn                                                                                                                                                   | 571P            | K                |

| Line at W. Bellfort & Knight Rd                                  | Bellfort and<br>Knight Rd                           |          |   |
|------------------------------------------------------------------|-----------------------------------------------------|----------|---|
| Site 5 - 30-inch Water<br>Line along W. Bellfort<br>Ave and US59 | Across US59 along W.<br>Bellfort Ave                | 569C     | К |
| Site 6 - 84-inch Water<br>Line on Kelley St                      | Along Kelley St from east of Jensen to west of US59 | 454N     | Н |
| Site 7 - Meter Station<br>at Sims Bayou Pump<br>Station          | Sims Bayou Pump Station                             | 571P     | К |
| Site 8- 84" Valve Actuator on Kelley                             | 84-Inch Valve Actuator on Kelley St                 | 453R & N | Н |
| Site 9 - 84" Valve<br>Actuator on Link                           | 84-Inch Valve Actuator on Link Rd                   | 453T     | Н |