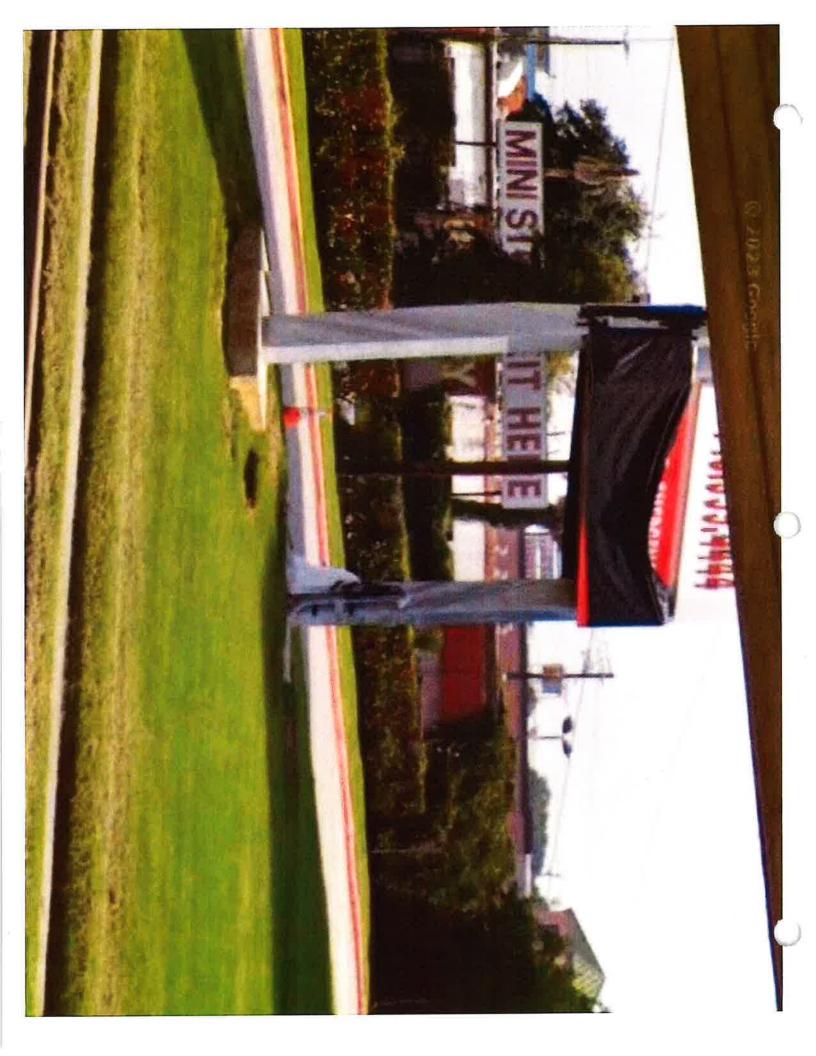

## **NON-CONSENT - MISCELLANEOUS**

46. REVIEW on the Record and make a determination relative to the appeal from the decision of the General Appeals Board, upholding Sign Administration's issuance of two notices of violation for an on-premise sign located at 10700 North Freeway, filed by Richard L. Rothfelder, on behalf of Javier Marcos.