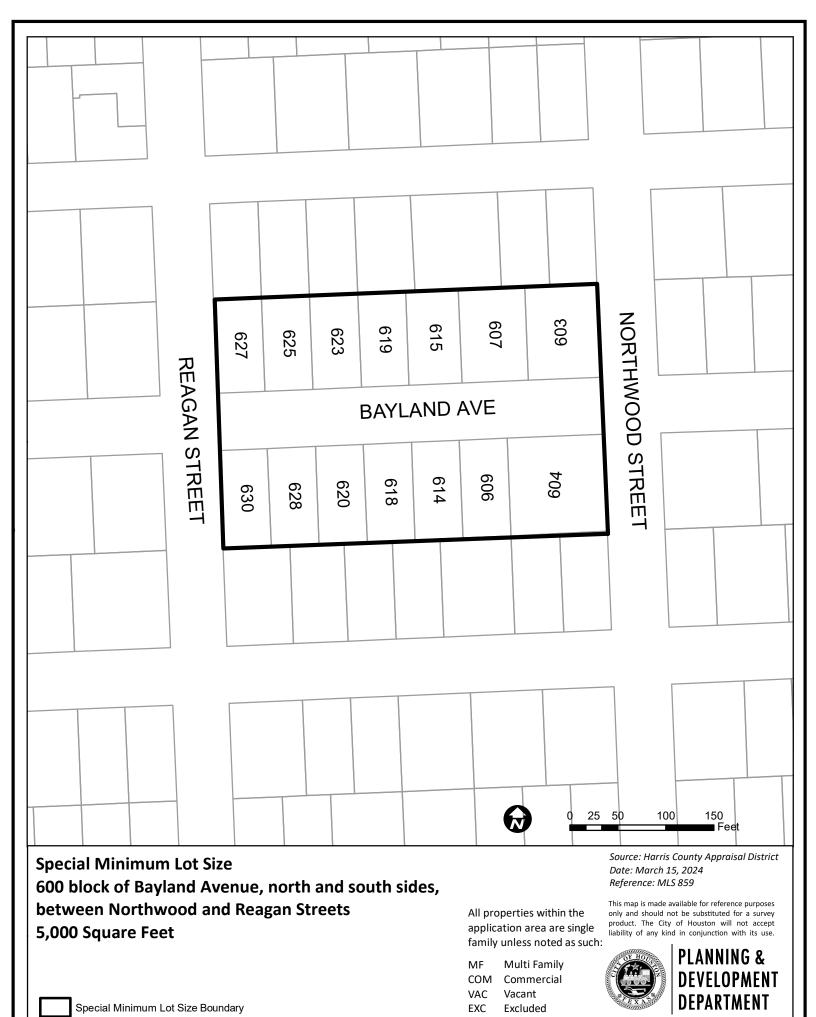

- 2023-0798 to increase maximum contract amount \$465,000.00 Enterprise Fund DISTRICTS A PECK; B JACKSON; C KAMIN; D EVANS-SHABAZZ; F THOMAS; G HUFFMAN; H CASTILLO and I MARTINEZ
- 21. ORDINANCE approving and authorizing agreement between City of Houston and **HELICOPTER SERVICES**, **INC**, for Aviation Radio Systems, Avionics Repairs, Labor Work and Services for the Houston Police Department's Air Support Division; providing a maximum contract amount 3 Years with 2 one-year options \$487,780.00 General Fund
- 22. ORDINANCE approving and authorizing Subrecipient Agreement between City of Houston and MACMASTER STRATEGIES for Substance Use Disorder Treatment and Peer Support Services for the Houston Health Department; providing a maximum contract amount 2 Years with 3 one-year options \$250,030.00 Grant Fund
- 23. ORDINANCE approving and authorizing Interlocal Agreement between City of Houston and TEXAS A&M ENGINEERING EXPERIMENT STATION for Energy Services for the Houston Airport System; Project No. 270; providing a maximum contract amount 5 Years with 2 one-year options \$8,000,000.00 Enterprise Fund
- 24. ORDINANCE establishing the north and south sides of the 600 Block of Bayland Avenue, between Northwood Street and Reagan Street, within the City of Houston, Texas, as a Special Minimum Lot Size Block pursuant to Chapter 42 of the Code of Ordinances, Houston, Texas DISTRICT H CASTILLO
- 25. ORDINANCE establishing the north and south sides of the 800 Block of Bayland Avenue, between Julian Street and Watson Street, within the City of Houston, Texas, as a Special Minimum Lot Size Block pursuant to Chapter 42 of the Code of Ordinances, Houston, Texas <u>DISTRICT H CASTILLO</u>
- 26. ORDINANCE establishing the north side of the 900 Block of Bayland Avenue, between Michaux Street and Julian Street, within the City of Houston, Texas, as a Special Minimum Lot Size Block pursuant to Chapter 42 of the Code of Ordinances, Houston, Texas DISTRICT H CASTILLO
- 27. ORDINANCE establishing the south side of the 3200 3300 Blocks of Prospect Street, north side, between Sampson and Burkett Streets, and the north side of the 3300 Block of Prospect Street, between Sauer and Burkett Streets within the City of Houston, Texas, as a Special Minimum Lot Size Block pursuant to Chapter 42 of the Code of Ordinances, Houston, Texas DISTRICT D EVANS-SHABAZZ
- 28. ORDINANCE establishing the north side of the 3200 Block of Prospect Street, between Sampson Street and Sauer Street, within the City of Houston, Texas, as a Special Minimum Lot Size Block pursuant to Chapter 42 of the Code of Ordinances, Houston, Texas DISTRICT D EVANS-SHABAZZ
- 29. ORDINANCE establishing portions of North Norhill Subdivision, within the City of Houston, Texas, as a Special Minimum Lot Size Area pursuant to Chapter 42 of the Code of Ordinances, Houston, Texas DISTRICT H CASTILLO