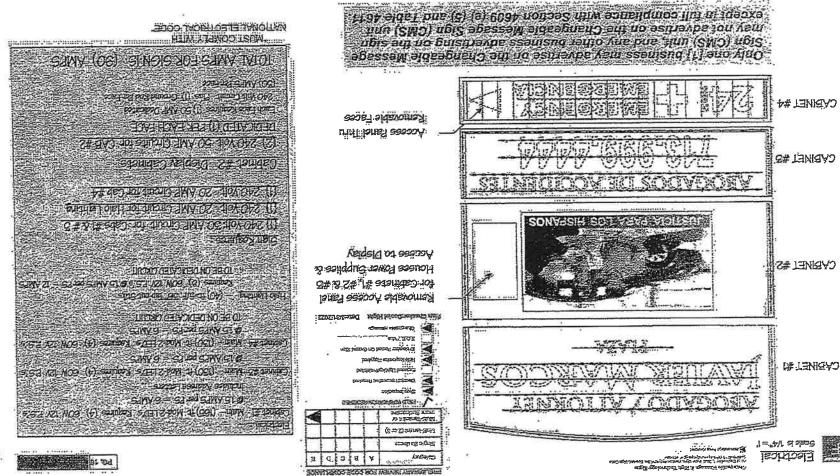

## **NON-CONSENT - MISCELLANEOUS**

46. REVIEW on the Record and make a determination relative to the appeal from the decision of the General Appeals Board, upholding Sign Administration's issuance of two notices of violation for an on-premise sign located at 10700 North Freeway, filed by Richard L. Rothfelder, on behalf of Javier Marcos.