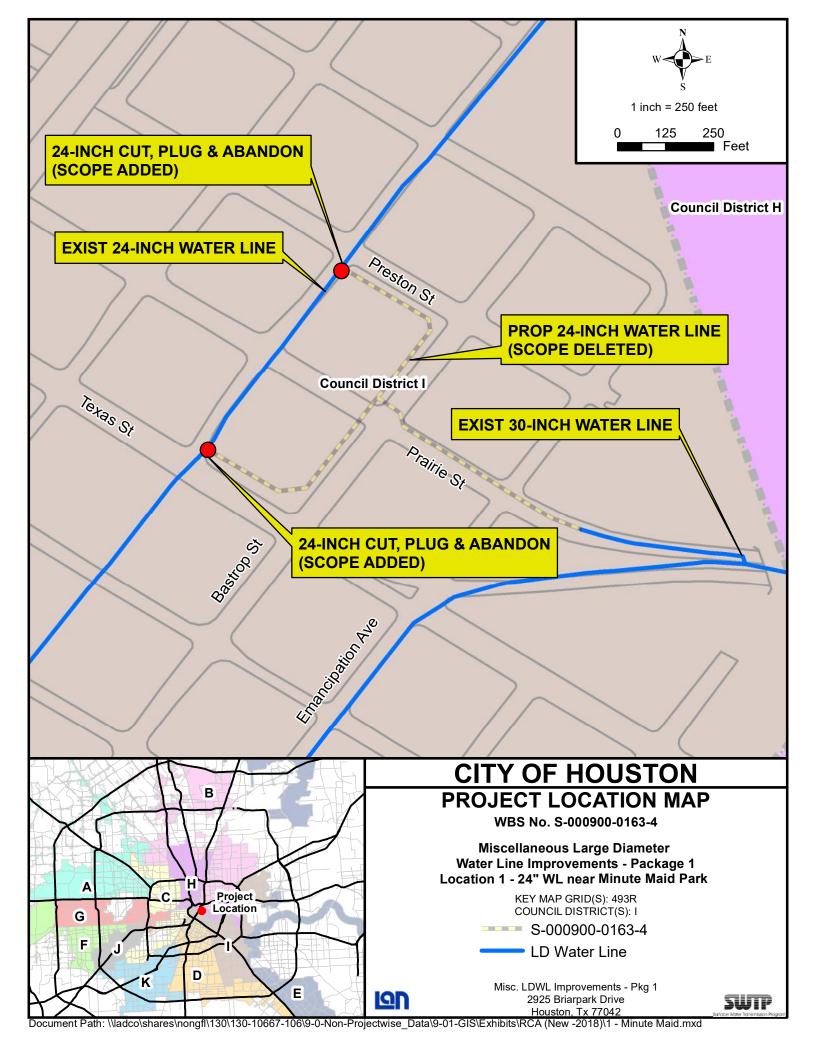

## LOCATION:

| Site Description       | Site Location             | Key Map | Council District |
|------------------------|---------------------------|---------|------------------|
|                        |                           | Grid    |                  |
| Site 1 - 30-inch Water | Along Texas St and        | 493R    | 1                |
| Line near Minute Maid  | Preston St from west of   |         |                  |
| Park                   | Bastrop St to Bastrop St, |         |                  |
|                        | along Bastrop St between  |         |                  |
|                        | Teyas and                 |         |                  |

|                                                                     | Preston, and along Prairie St to east of Emancipation Ave |          |   |
|---------------------------------------------------------------------|-----------------------------------------------------------|----------|---|
| Site 2- 24-inch Water<br>Line at Bellaire Blvd and<br>Hillcroft Ave | Across Bellaire Blvd at<br>Hillcroft Ave                  | 531E     | J |
| Site 3 -42-inch Water<br>Line at Hunting Bayou<br>and 1-10          | Across Hunting Bayou at 1-10                              | 496F     | I |
| Site 4 - 48-inch Water<br>Line at W. Bellfort &<br>Knight Rd        | At intersection of W. Bellfort and Knight Rd              | 532V     | К |
| Site 5 - 30-inch Water<br>Line along W. Bellfort<br>Ave and US59    | Across US59 along W.<br>Bellfort Ave                      | 569C     | К |
| Site 6 - 84-inch Water<br>Line on Kelley St                         | Along Kelley St from east of Jensen to west of US59       | 454N     | Н |
| Site 7 - Meter Station<br>at Sims Bayou Pump<br>Station             | Sims Bayou Pump<br>Station                                | 571P     | К |
| Site 8- 84" Valve Actuator on Kelley                                | 84-Inch Valve Actuator on Kelley St                       | 453R & N | Н |
| Site 9 - 84" Valve<br>Actuator on Link                              | 84-Inch Valve Actuator on Link Rd                         | 453T     | Н |