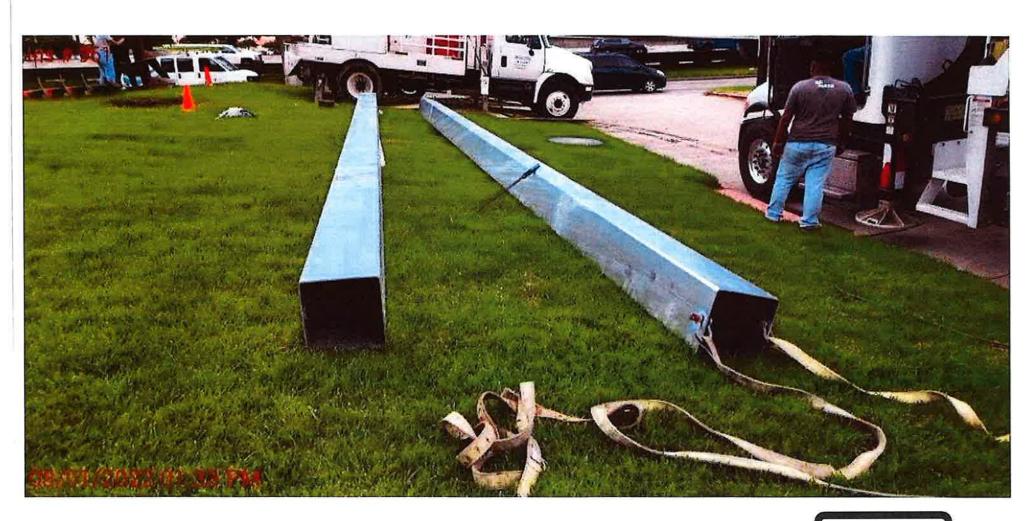

# Document 00941 CHANGE ORDER No. 14

PROJECT: Miscellaneous Large Diameter Water Line Improvements - Package 1

CONTRACT No.: 4600014995 PROJECT No.: S-000900-0163-4 (S-000900-0163)

TO: Harper Brothers Construction, LLC

#### **CONTRACT CHANGE**

ITEM 1 SCOPE:

Remove and replace two (2) 24-inch storm sewer lines

lines \$16,281.32

**Amount** 

0 Days

Time

JUSTIFICATION:

The City recommends adding this scope of work to the Contract. No additional days are required to be added to contract time to perform this work.

| Unit Item<br>No | Unit Item Description            | Unit | Add/Deduct<br>Qty | Unit Price | Add/Deduct<br>Amount |
|-----------------|----------------------------------|------|-------------------|------------|----------------------|
| 428             | Remove and replace 24-inch storm | LF   | 32.00             | \$508.79   | \$16,281.32          |

sewer lines

**ITEM 2 SCOPE:** Procure and install 20-inch waterline with restrained joints

\$165,997.56

0 Days

Contractor Initial

**CHANGE ORDER** 

PROJECT No.: S-000900-0163-4 (S-000900-0163)

CHANGE ORDER No. 14

**ITEM 3 SCOPE:** 

Procure and install 42-inch diameter water line by open cut with retrained and 42-inch diameter wet connection

\$156,750.00

0 Days

Print Date: 05/08/2024

MEM CC ]
Contractor Initial

**CHANGE ORDER** 

The City recommends adding this scope of work to the Contract. No additional days are required to be added to the contract time for this work.

| Unit Item<br>No | Unit Item Description                                        | Unit | Add/Deduct<br>Qty | Unit Price  | Add/Deduct<br>Amount |
|-----------------|--------------------------------------------------------------|------|-------------------|-------------|----------------------|
| 135             | 42-INCH DIAMETER WATER LINE BY OPEN CUT W/ RESTRAINT JOINT   | LF   | 38.00             | \$2,500.00  | \$95,000.00          |
| 136             | 42-INCH DIAMETER WATER LINE<br>W/RESTRAINED JOINTS IN TUNNEL | LF   | 3.25              | \$3,000.00  | \$9,750.00           |
| 143             | 42-INCH DIAMETER WET CONNECTIC WITH ISOLATION FLANGE         | EA   | 1.00              | \$52,000.00 | \$52,000.00          |