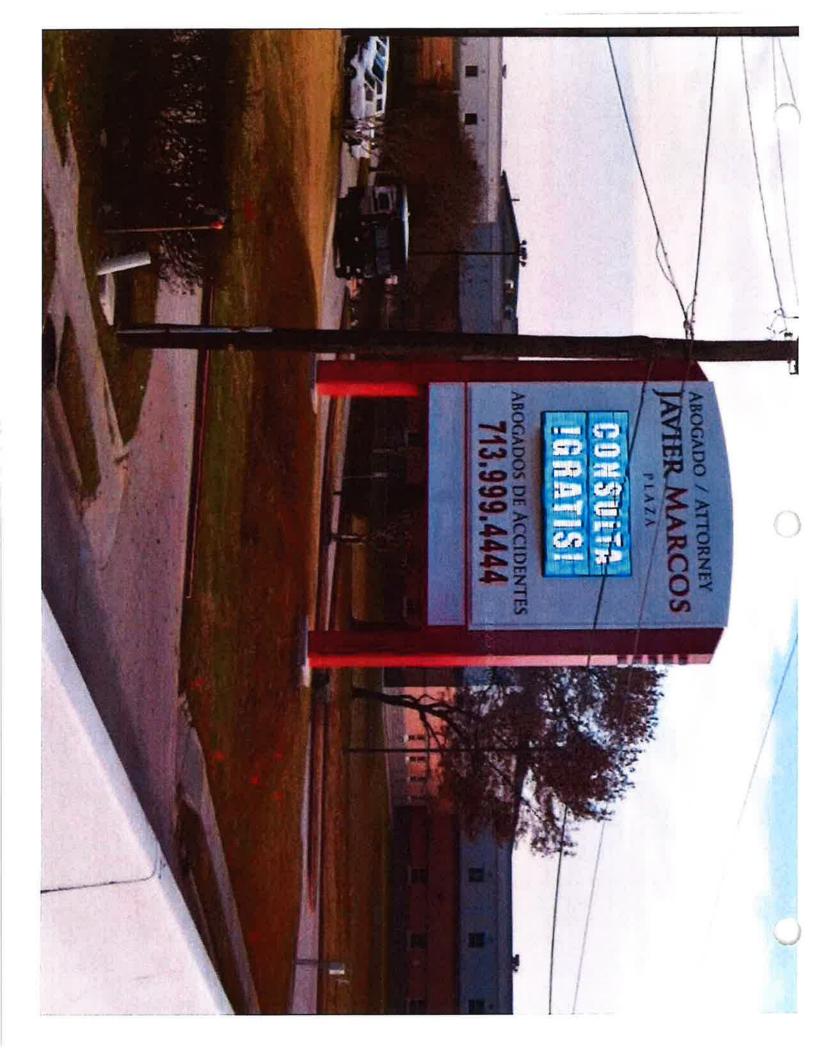

## **NON-CONSENT - MISCELLANEOUS**

46. REVIEW on the Record and make a determination relative to the appeal from the decision of the General Appeals Board, upholding Sign Administration's issuance of two notices of violation for an on-premise sign located at 10700 North Freeway, filed by Richard L. Rothfelder, on behalf of Javier Marcos.