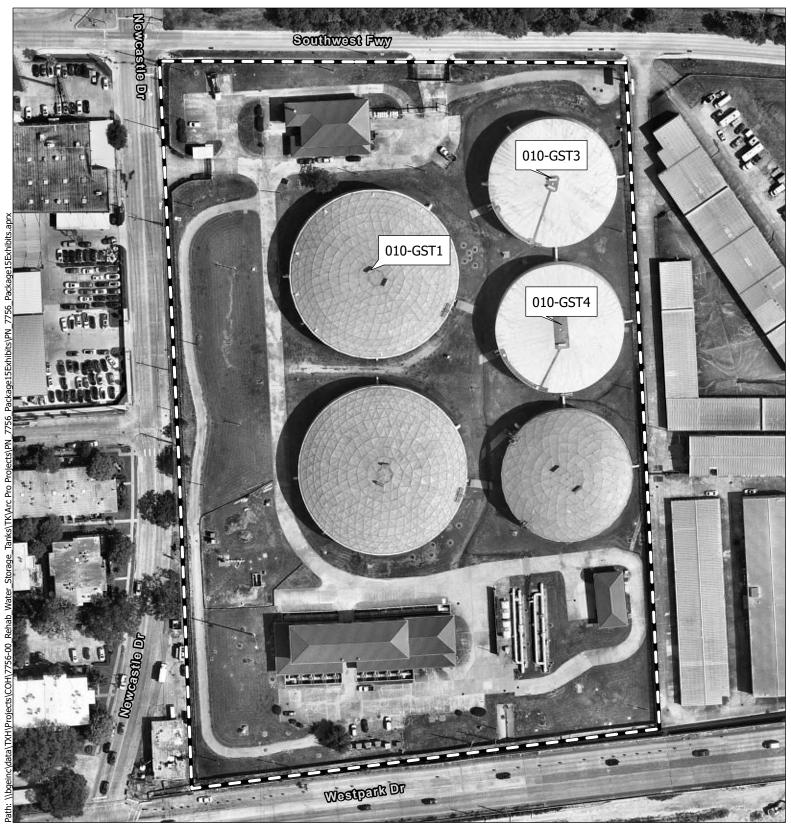

- 30. ORDINANCE renewing the establishment of the north and south sides of the 600 Block of Wendel Street, 800 Block of Sledge Street, north side of the 2000-2100 Blocks of White Oak Drive, east side of the 2300 Block of Watson Street, south side of the 700 Block of Usener Street, east and west sides of the 2600 Block of Greenleaf Street and the west side of the 2600 Block of Thelma Drive within the City of Houston, Texas, as a Special Minimum Lot Size Block pursuant to the Code of Ordinances, Houston, Texas DISTRICT H CASTILLO
- **31.** ORDINANCE renewing the establishment of the east and west sides of the 1100 Block of Cortlandt Street, between E. 11th and E. 12th Streets, within the City of Houston, Texas, as a Special Minimum Lot Size Block pursuant to the Code of Ordinances, Houston, Texas **DISTRICT C KAMIN**
- 32. ORDINANCE renewing the establishment of the north side of the 1100 Block of Cortlandt Street, between E. 11<sup>th</sup> Street and E. 12th Street within the City of Houston, Texas, as a Special Minimum Building Line Block pursuant to the Code of Ordinances, Houston, Texas **DISTRICT C KAMIN**
- 33. ORDINANCE appropriating \$292,533.00 out of Dedicated Drainage and Street Renewal Capital Fund Ad Valorem Tax as an additional appropriation to Professional Engineering Services Contract between City of Houston and TRW ENGINEERS, INC dba TSC ENGINEERING for Cloverland Area Paving and Drainage (as approved by Ordinance No. 2015-0808); providing funding for CIP Cost Recovery relating to construction of facilities financed by the Dedicated Drainage and Street Renewal Capital Fund Ad Valorem Tax DISTRICT D EVANS-SHABAZZ
- 34. ORDINANCE appropriating \$669,823.30 out of Water & Sewer System Consolidated Construction Fund as additional appropriation to Professional Engineering Services Contract between City of Houston and CIVILTECH ENGINEERING, INC for Waterline Replacement in Neartown Montrose Area and Plainview Subdivision and Waterline Replacement in Second Ward Area (Approved by Ordinance No. 2020-0126); providing funding for CIP Cost Recovery relating to construction of facilities financed by the Water & Sewer System Consolidated Construction Fund DISTRICTS C KAMIN and H CASTILLO
- 35. ORDINANCE appropriating \$52,500.00 out of Water & Sewer System Consolidated Construction Fund; approving and authorizing Professional Construction Management and Inspection Services Contract between City of Houston and FCM ENGINEERS, PC for Water Well Rehabilitation and New Well Construction Projects; providing funding for CIP Cost Recovery financed by the Water & Sewer System Consolidated Construction Fund
- 36. ORDINANCE appropriating \$42,000.00 out of Water & Sewer System Consolidated Construction Fund; approving and authorizing Professional Construction Management and Inspection Services Contract between City of Houston and LLOYD, SMITHA & ASSOCIATES, LLC for Horizontal Wastewater Construction Projects; providing funding for CIP Cost Recovery financed by the Water & Sewer System Consolidated Construction Fund
- **37.** ORDINANCE appropriating \$5,778,725.00 out of Water & Sewer System Consolidated Construction Fund, awarding contract to **CFG INDUSTRIES**,

- **LLC** for Rehabilitation of Water Storage Tanks Package 15; setting a deadline for the bidder's execution of the contract and delivery of all bonds, insurance, and other required contract documents to the City; holding the bidder in default if it fails to meet the deadlines; providing funding for CIP Cost Recovery relating to construction of facilities financed by the Water & Sewer System Consolidated Construction Fund, contingency, testing services **DISTRICTS B JACKSON and C KAMIN**
- 38. ORDINANCE granting to AMBIPAR RESPONSE TEXAS, LLC, a Texas Limited Liability Company, the right, privilege, and franchise to collect, haul, and transport solid waste and industrial waste from commercial properties located within the City of Houston, Texas, pursuant to Chapter 39, Code of Ordinances, Houston, Texas; providing for related terms and conditions FIRST READING
- 39. ORDINANCE granting to **ARROW SERVICES 123 INC**, a Texas Corporation, the right, privilege, and franchise to collect, haul, and transport solid waste and industrial waste from commercial properties located within the City of Houston, Texas, pursuant to Chapter 39, Code of Ordinances, Houston, Texas; providing for related terms and conditions **FIRST READING**
- 40. ORDINANCE granting to **AZTEC PORTACANS & CONTAINERS, LTD**, a Texas Limited Partnership, the right, privilege, and franchise to collect, haul, and transport solid waste and industrial waste from commercial properties located within the City of Houston, Texas, pursuant to Chapter 39, Code of Ordinances, Houston, Texas; providing for related terms and conditions **FIRST READING**
- 41. ORDINANCE granting to **BIG R TRUCKING**, **LLC**, a Texas Limited Liability Company, the right, privilege, and franchise to collect, haul, and transport solid waste and industrial waste from commercial properties located within the City of Houston, Texas, pursuant to Chapter 39, Code of Ordinances, Houston, Texas; providing for related terms and conditions **FIRST READING**
- 42. ORDINANCE granting to **JAK ENVIRONMENTAL**, **LLC**, a Texas Limited Liability Company, the right, privilege, and franchise to collect, haul, and transport solid waste and industrial waste from commercial properties located within the City of Houston, Texas, pursuant to Chapter 39, Code of Ordinances, Houston, Texas; providing for related terms and conditions **FIRST READING**
- **43.** ORDINANCE granting to **NATION WASTE**, **INC**, a Texas Corporation, the right, privilege, and franchise to collect, haul, and transport solid waste and industrial waste from commercial properties located within the City of Houston, Texas, pursuant to Chapter 39, Code of Ordinances, Houston, Texas; providing for related terms and conditions **FIRST READING**
- 44. ORDINANCE granting to **TEXAS PRIDE DISPOSAL SOLUTIONS**, **L.L.C.**, a Texas Limited Liability Company, the right, privilege, and franchise to collect, haul, and transport solid waste and industrial waste from commercial properties located within the City of Houston, Texas, pursuant to Chapter 39, Code of Ordinances, Houston, Texas; providing for related terms and conditions **FIRST READING**