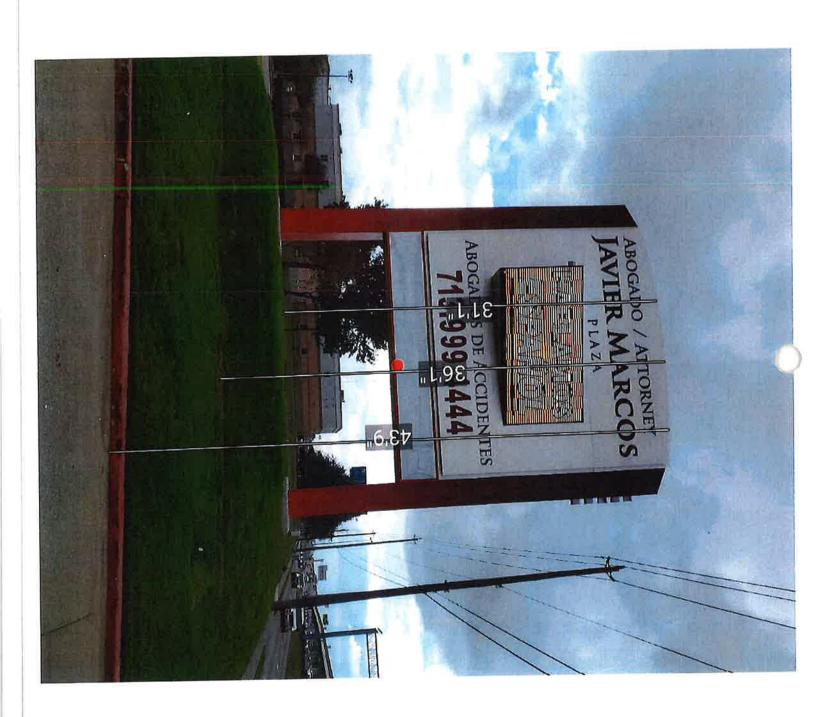

## **NON-CONSENT - MISCELLANEOUS**

46. REVIEW on the Record and make a determination relative to the appeal from the decision of the General Appeals Board, upholding Sign Administration's issuance of two notices of violation for an on-premise sign located at 10700 North Freeway, filed by Richard L. Rothfelder, on behalf of Javier Marcos.