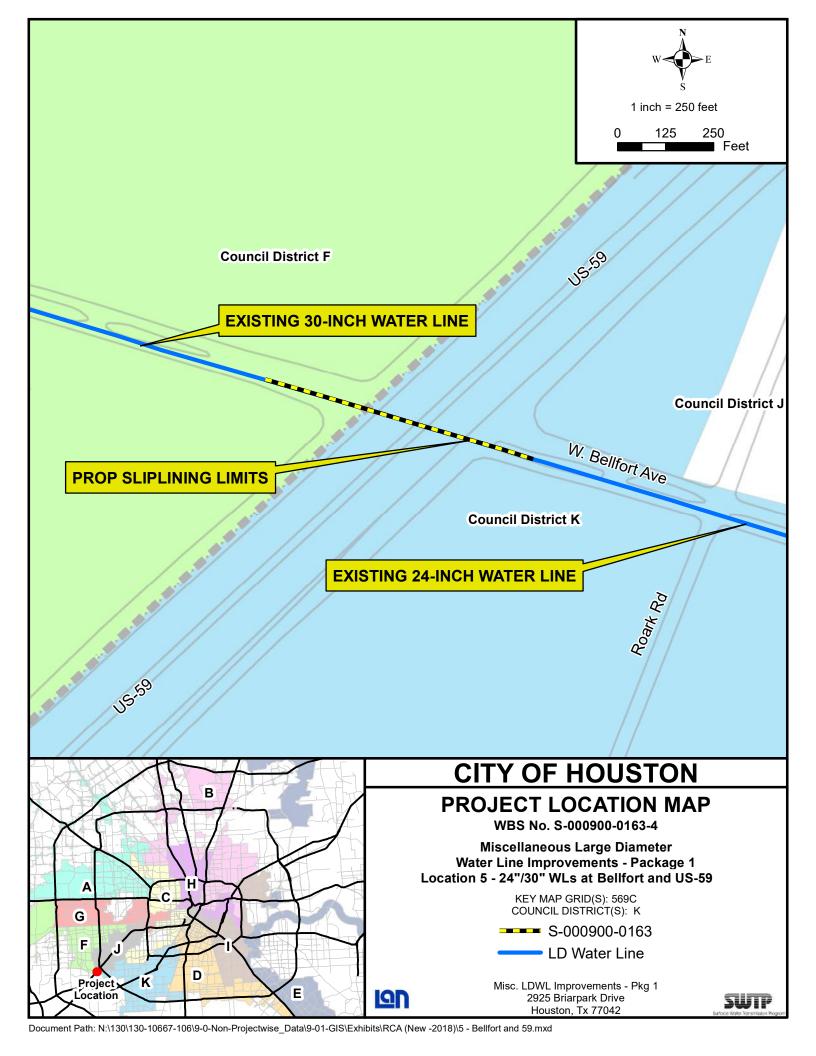

|                                                                     | Preston, and along Prairie St to east of Emancipation Ave |          |   |
|---------------------------------------------------------------------|-----------------------------------------------------------|----------|---|
| Site 2- 24-inch Water<br>Line at Bellaire Blvd and<br>Hillcroft Ave | Across Bellaire Blvd at<br>Hillcroft Ave                  | 531E     | J |
| Site 3 -42-inch Water<br>Line at Hunting Bayou<br>and 1-10          | Across Hunting Bayou at 1-10                              | 496F     | I |
| Site 4 - 48-inch Water<br>Line at W. Bellfort &<br>Knight Rd        | At intersection of W. Bellfort and Knight Rd              | 532V     | К |
| Site 5 - 30-inch Water<br>Line along W. Bellfort<br>Ave and US59    | Across US59 along W.<br>Bellfort Ave                      | 569C     | К |
| Site 6 - 84-inch Water<br>Line on Kelley St                         | Along Kelley St from east of Jensen to west of US59       | 454N     | Н |
| Site 7 - Meter Station<br>at Sims Bayou Pump<br>Station             | Sims Bayou Pump<br>Station                                | 571P     | К |
| Site 8- 84" Valve Actuator on Kelley                                | 84-Inch Valve Actuator on Kelley St                       | 453R & N | Н |
| Site 9 - 84" Valve<br>Actuator on Link                              | 84-Inch Valve Actuator on Link Rd                         | 453T     | Н |

#### LOCATION:

| Site Description                                                   | Site Location                                                                                                                                                     | Key Map<br>Grid | Council District |
|--------------------------------------------------------------------|-------------------------------------------------------------------------------------------------------------------------------------------------------------------|-----------------|------------------|
| Site 1 - 30-inch Water<br>Line near Minute Maid<br>Park            | Along Texas St and Preston St from west of Bastrop St to Bastrop St, along Bastrop St between Texas and Preston, and along Prairie St to east of Emancipation Ave | 493R            | I                |
| Site 2-24-inch Water<br>Line at Bellaire Blvd and<br>Hillcroft Ave | Across Bellaire Blvd at<br>Hillcroft Ave                                                                                                                          | 531E            | J                |
| Site 3 -42-inch Water<br>Line at Hunting Bayou<br>and 1-10         | Across Hunting Bayou at 1-10                                                                                                                                      | 496F            | I                |
| Site 4 - 48-inch Water<br>Line at W. Bellfort &<br>Knight Rd       | At intersection of W. Bellfort and Knight Rd                                                                                                                      | 532V            | К                |
| Site 5 - 30-inch Water<br>Line along W. Bellfort<br>Ave and US59   | Across US59 along W.<br>Bellfort Ave                                                                                                                              | 569C            | К                |
| Site 6 - 84-inch Water<br>Line on Kelley St                        | Along Kelley St from east<br>of Jensen to west of<br>US59                                                                                                         | 454N            | Н                |
| Site 7 - Meter Station                                             | Sims Bavou Pumn                                                                                                                                                   | 571P            | K                |

| Line at W. Bellfort & Knight Rd                                  | Bellfort and<br>Knight Rd                           |          |   |
|------------------------------------------------------------------|-----------------------------------------------------|----------|---|
| Site 5 - 30-inch Water<br>Line along W. Bellfort<br>Ave and US59 | Across US59 along W.<br>Bellfort Ave                | 569C     | К |
| Site 6 - 84-inch Water<br>Line on Kelley St                      | Along Kelley St from east of Jensen to west of US59 | 454N     | Н |
| Site 7 - Meter Station<br>at Sims Bayou Pump<br>Station          | Sims Bayou Pump Station                             | 571P     | К |
| Site 8- 84" Valve Actuator on Kelley                             | 84-Inch Valve Actuator on Kelley St                 | 453R & N | Н |
| Site 9 - 84" Valve<br>Actuator on Link                           | 84-Inch Valve Actuator on Link Rd                   | 453T     | Н |