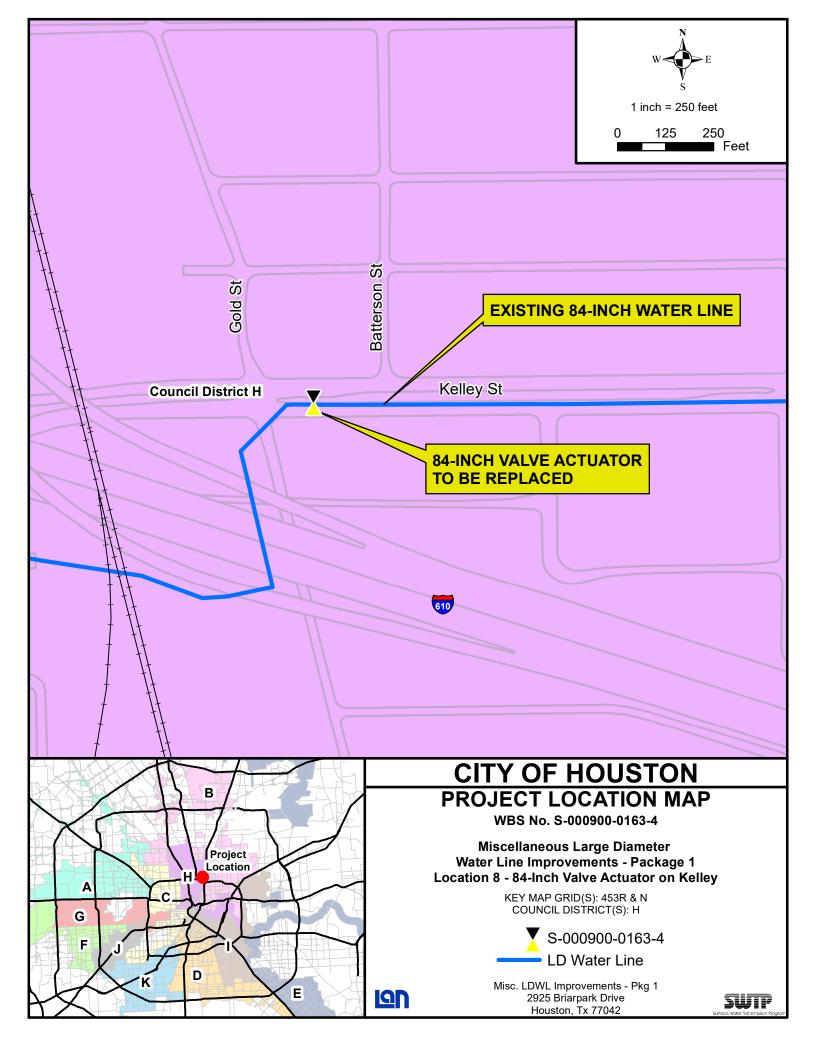

## LOCATION:

| Site Description       | Site Location             | Key Map | Council District |
|------------------------|---------------------------|---------|------------------|
|                        |                           | Grid    |                  |
| Site 1 - 30-inch Water | Along Texas St and        | 493R    | 1                |
| Line near Minute Maid  | Preston St from west of   |         |                  |
| Park                   | Bastrop St to Bastrop St, |         |                  |
|                        | along Bastrop St between  |         |                  |
|                        | Teyas and                 |         |                  |

|                                                                     | Preston, and along Prairie St to east of Emancipation Ave |          |   |
|---------------------------------------------------------------------|-----------------------------------------------------------|----------|---|
| Site 2- 24-inch Water<br>Line at Bellaire Blvd and<br>Hillcroft Ave | Across Bellaire Blvd at<br>Hillcroft Ave                  | 531E     | J |
| Site 3 -42-inch Water<br>Line at Hunting Bayou<br>and 1-10          | Across Hunting Bayou at 1-10                              | 496F     | I |
| Site 4 - 48-inch Water<br>Line at W. Bellfort &<br>Knight Rd        | At intersection of W. Bellfort and Knight Rd              | 532V     | К |
| Site 5 - 30-inch Water<br>Line along W. Bellfort<br>Ave and US59    | Across US59 along W.<br>Bellfort Ave                      | 569C     | К |
| Site 6 - 84-inch Water<br>Line on Kelley St                         | Along Kelley St from east of Jensen to west of US59       | 454N     | Н |
| Site 7 - Meter Station<br>at Sims Bayou Pump<br>Station             | Sims Bayou Pump<br>Station                                | 571P     | К |
| Site 8- 84" Valve Actuator on Kelley                                | 84-Inch Valve Actuator on Kelley St                       | 453R & N | Н |
| Site 9 - 84" Valve<br>Actuator on Link                              | 84-Inch Valve Actuator on Link Rd                         | 453T     | Н |

#### LOCATION:

| Site Description                                                   | Site Location                                                                                                                                                     | Key Map<br>Grid | Council District |
|--------------------------------------------------------------------|-------------------------------------------------------------------------------------------------------------------------------------------------------------------|-----------------|------------------|
| Site 1 - 30-inch Water<br>Line near Minute Maid<br>Park            | Along Texas St and Preston St from west of Bastrop St to Bastrop St, along Bastrop St between Texas and Preston, and along Prairie St to east of Emancipation Ave | 493R            | I                |
| Site 2-24-inch Water<br>Line at Bellaire Blvd and<br>Hillcroft Ave | Across Bellaire Blvd at<br>Hillcroft Ave                                                                                                                          | 531E            | J                |
| Site 3 -42-inch Water<br>Line at Hunting Bayou<br>and 1-10         | Across Hunting Bayou at 1-10                                                                                                                                      | 496F            | I                |
| Site 4 - 48-inch Water<br>Line at W. Bellfort &<br>Knight Rd       | At intersection of W. Bellfort and Knight Rd                                                                                                                      | 532V            | К                |
| Site 5 - 30-inch Water<br>Line along W. Bellfort<br>Ave and US59   | Across US59 along W.<br>Bellfort Ave                                                                                                                              | 569C            | К                |
| Site 6 - 84-inch Water<br>Line on Kelley St                        | Along Kelley St from east<br>of Jensen to west of<br>US59                                                                                                         | 454N            | Н                |
| Site 7 - Meter Station                                             | Sims Bavou Pumn                                                                                                                                                   | 571P            | K                |

| at Sims Bayou Pump<br>Station          | Station                                | <i>5,</i> 11 |   |
|----------------------------------------|----------------------------------------|--------------|---|
| Site 8-84" Valve Actuator on Kelley    | 84-Inch Valve Actuator on<br>Kelley St | 453R & N     | Н |
| Site 9 - 84" Valve<br>Actuator on Link | 84-Inch Valve Actuator on Link Rd      | 453T         | Н |