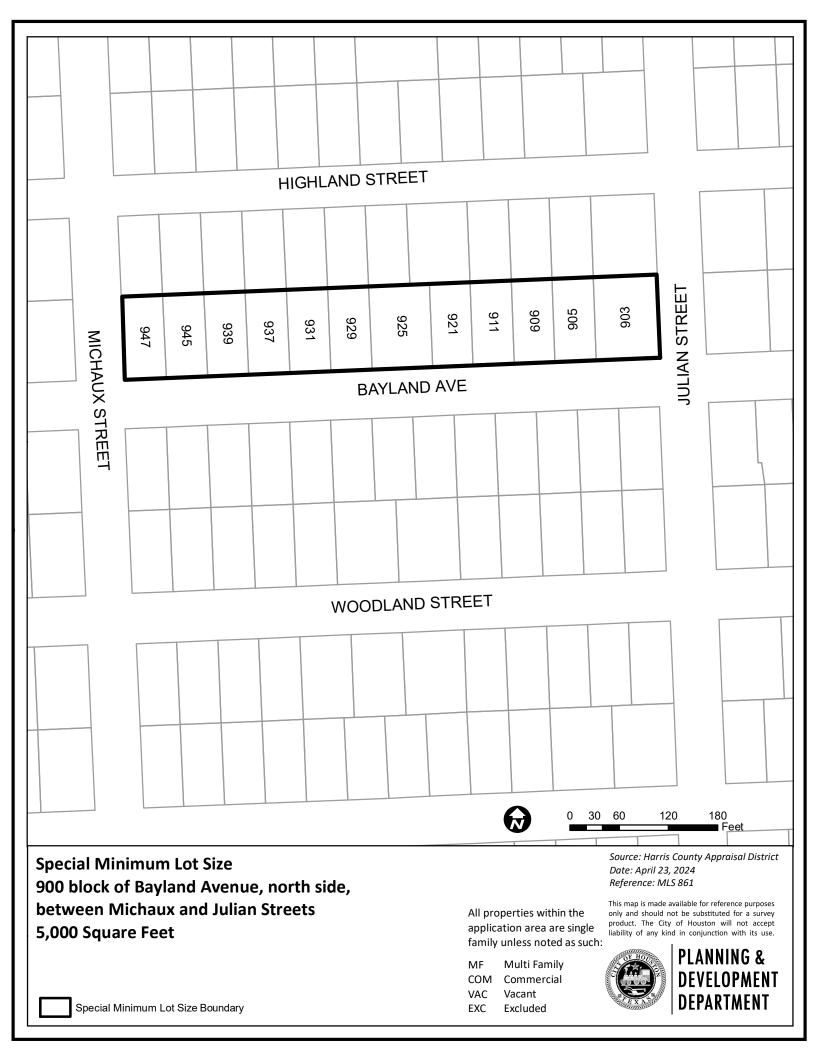

## **MATTERS HELD - NUMBERS 47 and 48**

47. RECOMMENDATION from Director Houston Public Works, reviewed and approved by the Joint Referral Committee, on request from Joseph Cohen of Davis Cohen Interests, LLC, declining the acceptance of, rejecting, and refusing the dedication of a 12 foot-wide alley, from East 25th Street south to Gibbs Street, located within Block 62, of the Sunset Heights Addition, out of the John Austin League Survey, A-1, Harris County, Texas, Parcel SY25-018 - DISTRICT H - CASTILLO