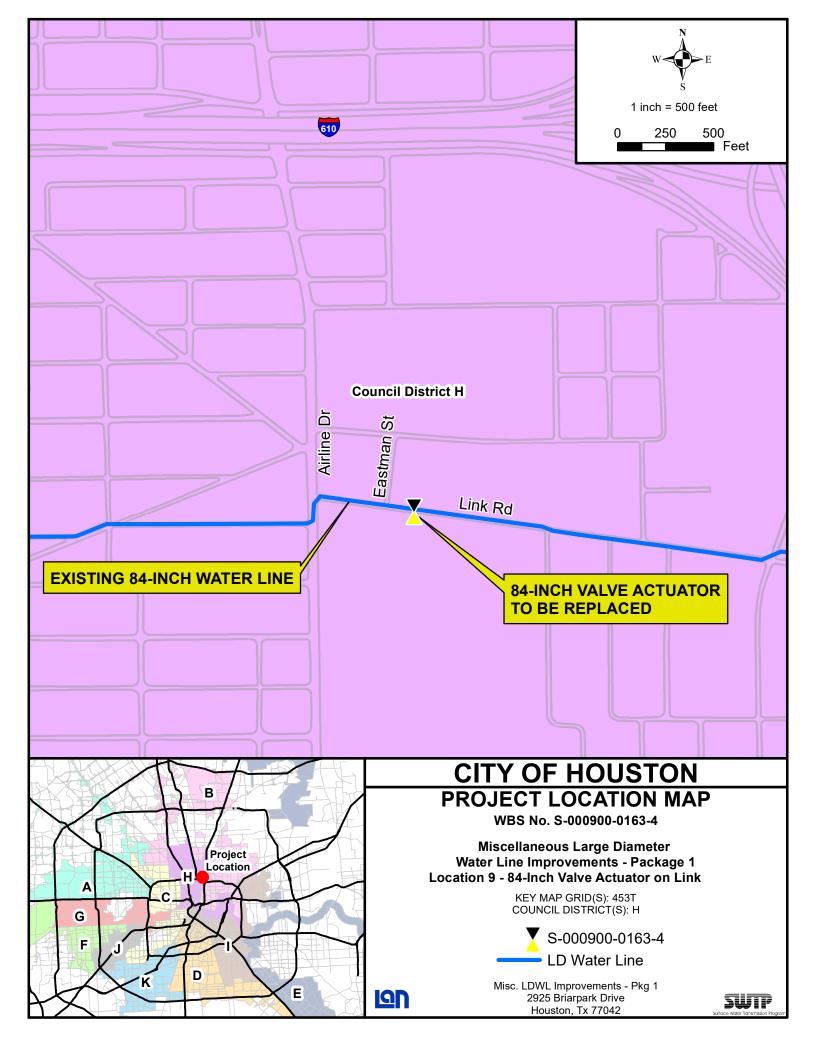

|                                                                     | Preston, and along Prairie St to east of Emancipation Ave |          |   |
|---------------------------------------------------------------------|-----------------------------------------------------------|----------|---|
| Site 2- 24-inch Water<br>Line at Bellaire Blvd and<br>Hillcroft Ave | Across Bellaire Blvd at<br>Hillcroft Ave                  | 531E     | J |
| Site 3 -42-inch Water<br>Line at Hunting Bayou<br>and 1-10          | Across Hunting Bayou at 1-10                              | 496F     | I |
| Site 4 - 48-inch Water<br>Line at W. Bellfort &<br>Knight Rd        | At intersection of W. Bellfort and Knight Rd              | 532V     | К |
| Site 5 - 30-inch Water<br>Line along W. Bellfort<br>Ave and US59    | Across US59 along W.<br>Bellfort Ave                      | 569C     | К |
| Site 6 - 84-inch Water<br>Line on Kelley St                         | Along Kelley St from east of Jensen to west of US59       | 454N     | Н |
| Site 7 - Meter Station<br>at Sims Bayou Pump<br>Station             | Sims Bayou Pump<br>Station                                | 571P     | К |
| Site 8- 84" Valve Actuator on Kelley                                | 84-Inch Valve Actuator on Kelley St                       | 453R & N | Н |
| Site 9 - 84" Valve<br>Actuator on Link                              | 84-Inch Valve Actuator on Link Rd                         | 453T     | Н |

| at Sims Bayou Pump<br>Station          | Station                                | <i>5,</i> 11 |   |
|----------------------------------------|----------------------------------------|--------------|---|
| Site 8-84" Valve Actuator on Kelley    | 84-Inch Valve Actuator on<br>Kelley St | 453R & N     | Н |
| Site 9 - 84" Valve<br>Actuator on Link | 84-Inch Valve Actuator on Link Rd      | 453T         | Н |

| Line at W. Bellfort & Knight Rd                                  | Bellfort and<br>Knight Rd                           |          |   |
|------------------------------------------------------------------|-----------------------------------------------------|----------|---|
| Site 5 - 30-inch Water<br>Line along W. Bellfort<br>Ave and US59 | Across US59 along W.<br>Bellfort Ave                | 569C     | К |
| Site 6 - 84-inch Water<br>Line on Kelley St                      | Along Kelley St from east of Jensen to west of US59 | 454N     | Н |
| Site 7 - Meter Station<br>at Sims Bayou Pump<br>Station          | Sims Bayou Pump Station                             | 571P     | К |
| Site 8- 84" Valve Actuator on Kelley                             | 84-Inch Valve Actuator on Kelley St                 | 453R & N | Н |
| Site 9 - 84" Valve<br>Actuator on Link                           | 84-Inch Valve Actuator on Link Rd                   | 453T     | Н |