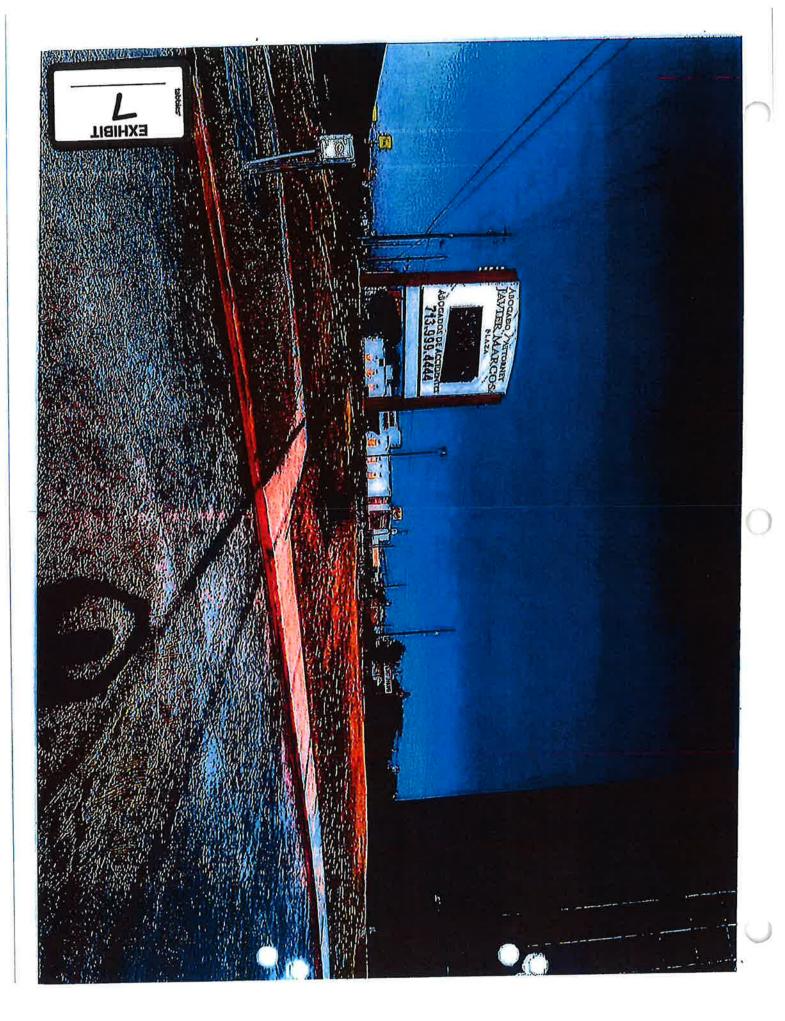

## **NON-CONSENT - MISCELLANEOUS**

46. REVIEW on the Record and make a determination relative to the appeal from the decision of the General Appeals Board, upholding Sign Administration's issuance of two notices of violation for an on-premise sign located at 10700 North Freeway, filed by Richard L. Rothfelder, on behalf of Javier Marcos.