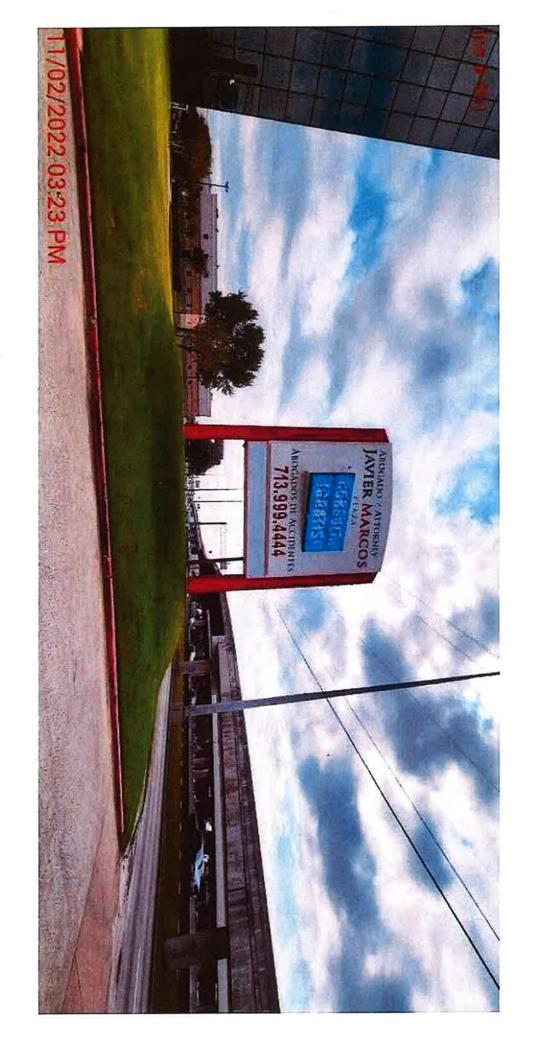

## **NON-CONSENT - MISCELLANEOUS**

46. REVIEW on the Record and make a determination relative to the appeal from the decision of the General Appeals Board, upholding Sign Administration's issuance of two notices of violation for an on-premise sign located at 10700 North Freeway, filed by Richard L. Rothfelder, on behalf of Javier Marcos.