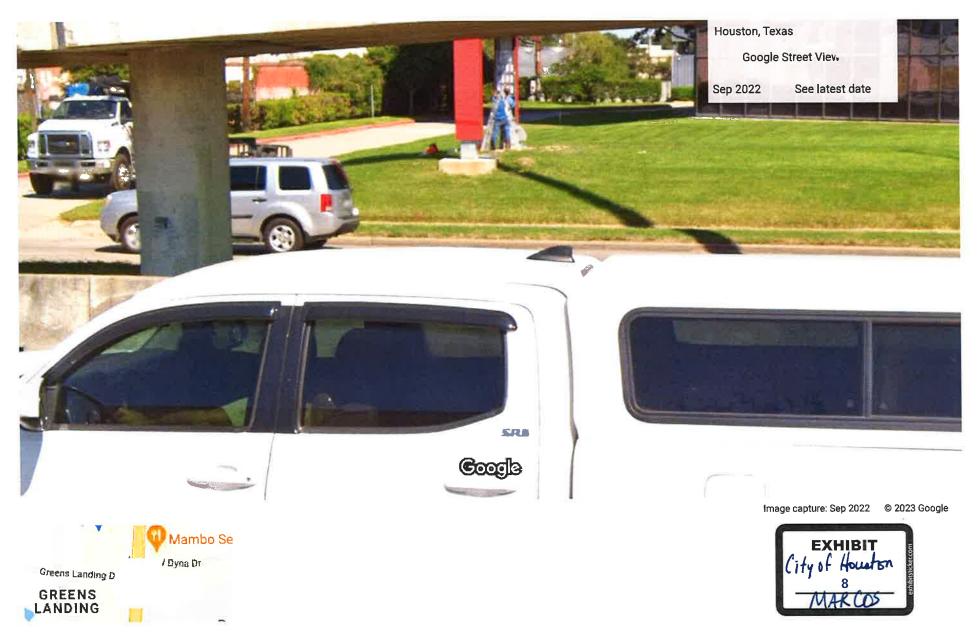

## **NON-CONSENT - MISCELLANEOUS**

46. REVIEW on the Record and make a determination relative to the appeal from the decision of the General Appeals Board, upholding Sign Administration's issuance of two notices of violation for an on-premise sign located at 10700 North Freeway, filed by Richard L. Rothfelder, on behalf of Javier Marcos.