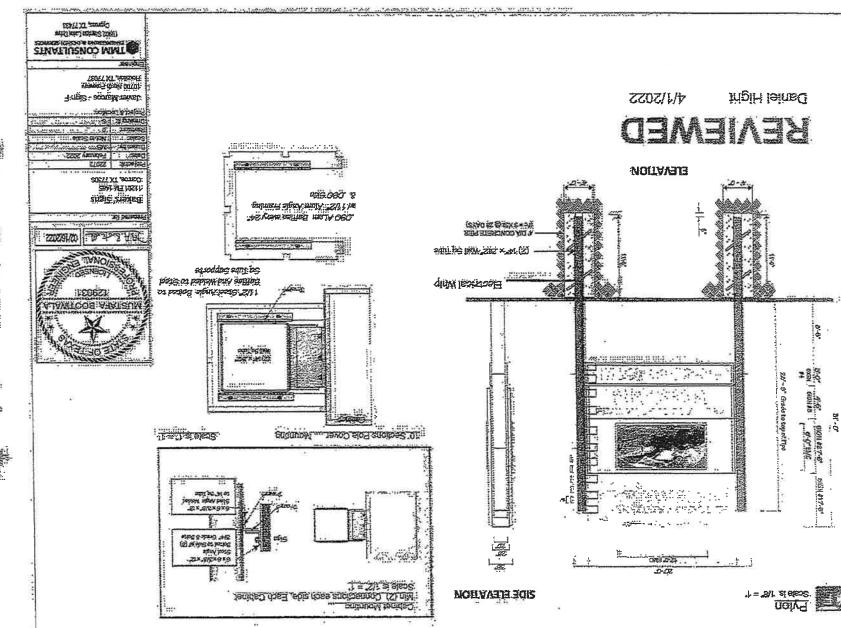

## **NON-CONSENT - MISCELLANEOUS**

46. REVIEW on the Record and make a determination relative to the appeal from the decision of the General Appeals Board, upholding Sign Administration's issuance of two notices of violation for an on-premise sign located at 10700 North Freeway, filed by Richard L. Rothfelder, on behalf of Javier Marcos.