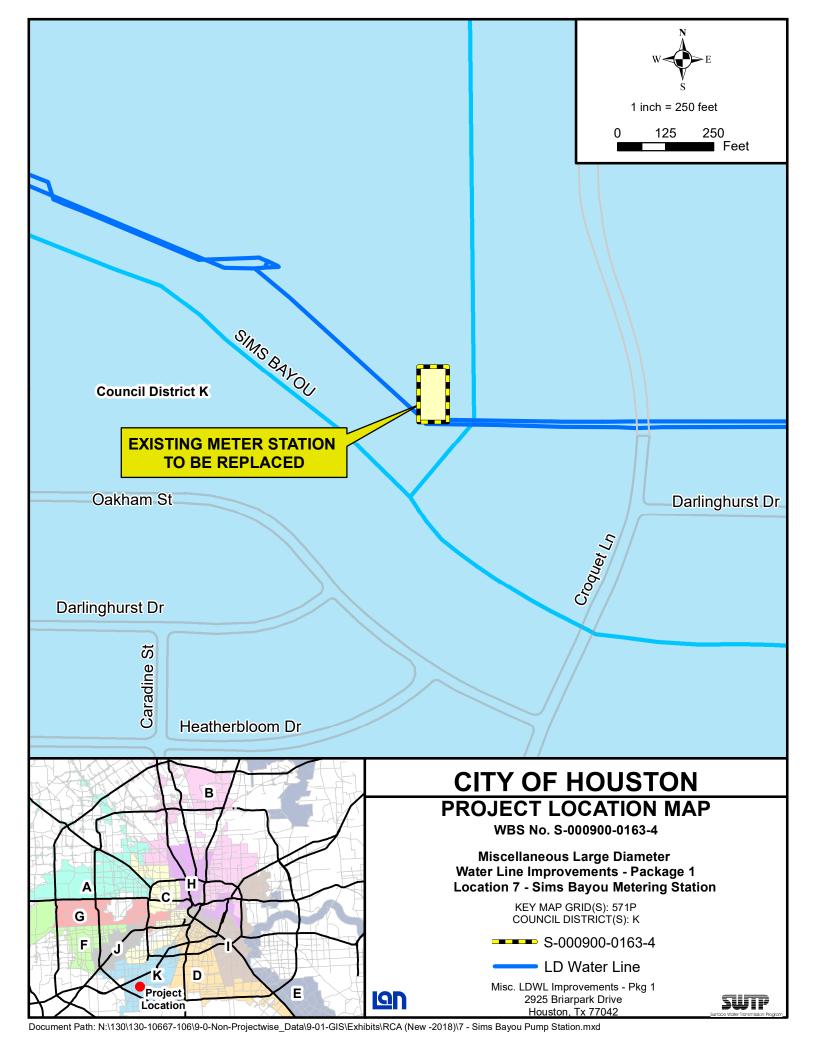

## LOCATION:

| Site Description       | Site Location             | Key Map | Council District |
|------------------------|---------------------------|---------|------------------|
|                        |                           | Grid    |                  |
| Site 1 - 30-inch Water | Along Texas St and        | 493R    | 1                |
| Line near Minute Maid  | Preston St from west of   |         |                  |
| Park                   | Bastrop St to Bastrop St, |         |                  |
|                        | along Bastrop St between  |         |                  |
|                        | Teyas and                 |         |                  |

|                                                                     | Preston, and along Prairie St to east of Emancipation Ave |          |   |
|---------------------------------------------------------------------|-----------------------------------------------------------|----------|---|
| Site 2- 24-inch Water<br>Line at Bellaire Blvd and<br>Hillcroft Ave | Across Bellaire Blvd at<br>Hillcroft Ave                  | 531E     | J |
| Site 3 -42-inch Water<br>Line at Hunting Bayou<br>and 1-10          | Across Hunting Bayou at 1-10                              | 496F     | I |
| Site 4 - 48-inch Water<br>Line at W. Bellfort &<br>Knight Rd        | At intersection of W. Bellfort and Knight Rd              | 532V     | К |
| Site 5 - 30-inch Water<br>Line along W. Bellfort<br>Ave and US59    | Across US59 along W.<br>Bellfort Ave                      | 569C     | К |
| Site 6 - 84-inch Water<br>Line on Kelley St                         | Along Kelley St from east of Jensen to west of US59       | 454N     | Н |
| Site 7 - Meter Station<br>at Sims Bayou Pump<br>Station             | Sims Bayou Pump<br>Station                                | 571P     | К |
| Site 8- 84" Valve Actuator on Kelley                                | 84-Inch Valve Actuator on Kelley St                       | 453R & N | Н |
| Site 9 - 84" Valve<br>Actuator on Link                              | 84-Inch Valve Actuator on Link Rd                         | 453T     | Н |

#### LOCATION:

| Site Description                                                   | Site Location                                                                                                                                                     | Key Map<br>Grid | Council District |
|--------------------------------------------------------------------|-------------------------------------------------------------------------------------------------------------------------------------------------------------------|-----------------|------------------|
| Site 1 - 30-inch Water<br>Line near Minute Maid<br>Park            | Along Texas St and Preston St from west of Bastrop St to Bastrop St, along Bastrop St between Texas and Preston, and along Prairie St to east of Emancipation Ave | 493R            | I                |
| Site 2-24-inch Water<br>Line at Bellaire Blvd and<br>Hillcroft Ave | Across Bellaire Blvd at<br>Hillcroft Ave                                                                                                                          | 531E            | J                |
| Site 3 -42-inch Water<br>Line at Hunting Bayou<br>and 1-10         | Across Hunting Bayou at 1-10                                                                                                                                      | 496F            | I                |
| Site 4 - 48-inch Water<br>Line at W. Bellfort &<br>Knight Rd       | At intersection of W. Bellfort and Knight Rd                                                                                                                      | 532V            | К                |
| Site 5 - 30-inch Water<br>Line along W. Bellfort<br>Ave and US59   | Across US59 along W.<br>Bellfort Ave                                                                                                                              | 569C            | К                |
| Site 6 - 84-inch Water<br>Line on Kelley St                        | Along Kelley St from east<br>of Jensen to west of<br>US59                                                                                                         | 454N            | Н                |
| Site 7 - Meter Station                                             | Sims Bavou Pumn                                                                                                                                                   | 571P            | K                |

| at Sims Bayou Pump<br>Station          | Station                                | <i>5,</i> 11 |   |
|----------------------------------------|----------------------------------------|--------------|---|
| Site 8-84" Valve Actuator on Kelley    | 84-Inch Valve Actuator on<br>Kelley St | 453R & N     | Н |
| Site 9 - 84" Valve<br>Actuator on Link | 84-Inch Valve Actuator on Link Rd      | 453T         | Н |