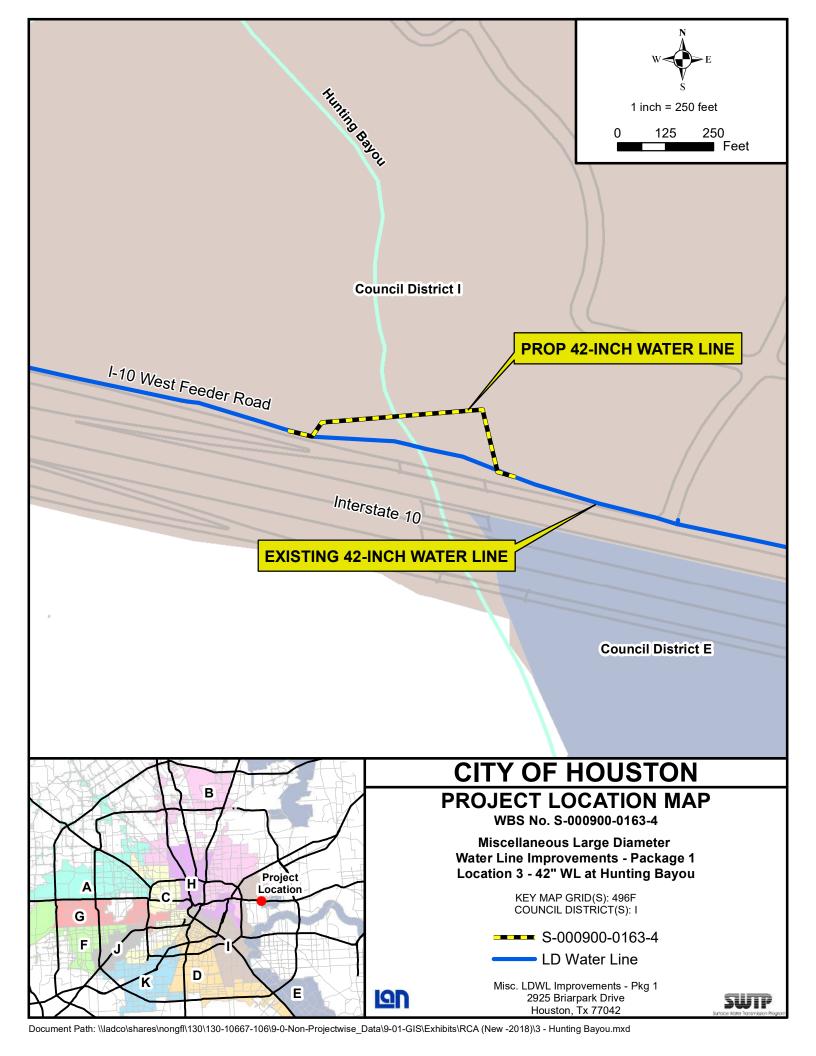

|                                                                     | Preston, and along Prairie St to east of Emancipation Ave |          |   |
|---------------------------------------------------------------------|-----------------------------------------------------------|----------|---|
| Site 2- 24-inch Water<br>Line at Bellaire Blvd and<br>Hillcroft Ave | Across Bellaire Blvd at<br>Hillcroft Ave                  | 531E     | J |
| Site 3 -42-inch Water<br>Line at Hunting Bayou<br>and 1-10          | Across Hunting Bayou at 1-10                              | 496F     | I |
| Site 4 - 48-inch Water<br>Line at W. Bellfort &<br>Knight Rd        | At intersection of W. Bellfort and Knight Rd              | 532V     | К |
| Site 5 - 30-inch Water<br>Line along W. Bellfort<br>Ave and US59    | Across US59 along W.<br>Bellfort Ave                      | 569C     | К |
| Site 6 - 84-inch Water<br>Line on Kelley St                         | Along Kelley St from east of Jensen to west of US59       | 454N     | Н |
| Site 7 - Meter Station<br>at Sims Bayou Pump<br>Station             | Sims Bayou Pump<br>Station                                | 571P     | К |
| Site 8- 84" Valve Actuator on Kelley                                | 84-Inch Valve Actuator on Kelley St                       | 453R & N | Н |
| Site 9 - 84" Valve<br>Actuator on Link                              | 84-Inch Valve Actuator on Link Rd                         | 453T     | Н |

#### LOCATION:

| Site Description                                                   | Site Location                                                                                                                                                     | Key Map<br>Grid | Council District |
|--------------------------------------------------------------------|-------------------------------------------------------------------------------------------------------------------------------------------------------------------|-----------------|------------------|
| Site 1 - 30-inch Water<br>Line near Minute Maid<br>Park            | Along Texas St and Preston St from west of Bastrop St to Bastrop St, along Bastrop St between Texas and Preston, and along Prairie St to east of Emancipation Ave | 493R            | I                |
| Site 2-24-inch Water<br>Line at Bellaire Blvd and<br>Hillcroft Ave | Across Bellaire Blvd at<br>Hillcroft Ave                                                                                                                          | 531E            | J                |
| Site 3 -42-inch Water<br>Line at Hunting Bayou<br>and 1-10         | Across Hunting Bayou at 1-10                                                                                                                                      | 496F            | I                |
| Site 4 - 48-inch Water<br>Line at W. Bellfort &<br>Knight Rd       | At intersection of W. Bellfort and Knight Rd                                                                                                                      | 532V            | К                |
| Site 5 - 30-inch Water<br>Line along W. Bellfort<br>Ave and US59   | Across US59 along W.<br>Bellfort Ave                                                                                                                              | 569C            | К                |
| Site 6 - 84-inch Water<br>Line on Kelley St                        | Along Kelley St from east<br>of Jensen to west of<br>US59                                                                                                         | 454N            | Н                |
| Site 7 - Meter Station                                             | Sims Bavou Pumn                                                                                                                                                   | 571P            | K                |

**LOCATION:** 

| OCATION.                                                            | ,                                                                                                                                                                 |                 | 1                |
|---------------------------------------------------------------------|-------------------------------------------------------------------------------------------------------------------------------------------------------------------|-----------------|------------------|
| Site Description                                                    | Site Location                                                                                                                                                     | Key Map<br>Grid | Council District |
| Site 1 - 30-inch Water<br>Line near Minute Maid<br>Park             | Along Texas St and Preston St from west of Bastrop St to Bastrop St, along Bastrop St between Texas and Preston, and along Prairie St to east of Emancipation Ave | 493R            | l                |
| Site 2- 24-inch Water<br>Line at Bellaire Blvd and<br>Hillcroft Ave | Across Bellaire Blvd at<br>Hillcroft Ave                                                                                                                          | 531E            | J                |
| Site 3 -42-inch Water<br>Line at Hunting Bayou<br>and 1-10          | Across Hunting Bayou at 1-<br>10                                                                                                                                  | 496F            | I                |
| Site 4 - 48-inch Water                                              | At intersection of W.                                                                                                                                             | 532V            | K                |

| Line at W. Bellfort & Knight Rd                                  | Bellfort and<br>Knight Rd                           |          |   |
|------------------------------------------------------------------|-----------------------------------------------------|----------|---|
| Site 5 - 30-inch Water<br>Line along W. Bellfort<br>Ave and US59 | Across US59 along W.<br>Bellfort Ave                | 569C     | К |
| Site 6 - 84-inch Water<br>Line on Kelley St                      | Along Kelley St from east of Jensen to west of US59 | 454N     | Н |
| Site 7 - Meter Station<br>at Sims Bayou Pump<br>Station          | Sims Bayou Pump Station                             | 571P     | К |
| Site 8- 84" Valve Actuator on Kelley                             | 84-Inch Valve Actuator on Kelley St                 | 453R & N | Н |
| Site 9 - 84" Valve<br>Actuator on Link                           | 84-Inch Valve Actuator on Link Rd                   | 453T     | Н |