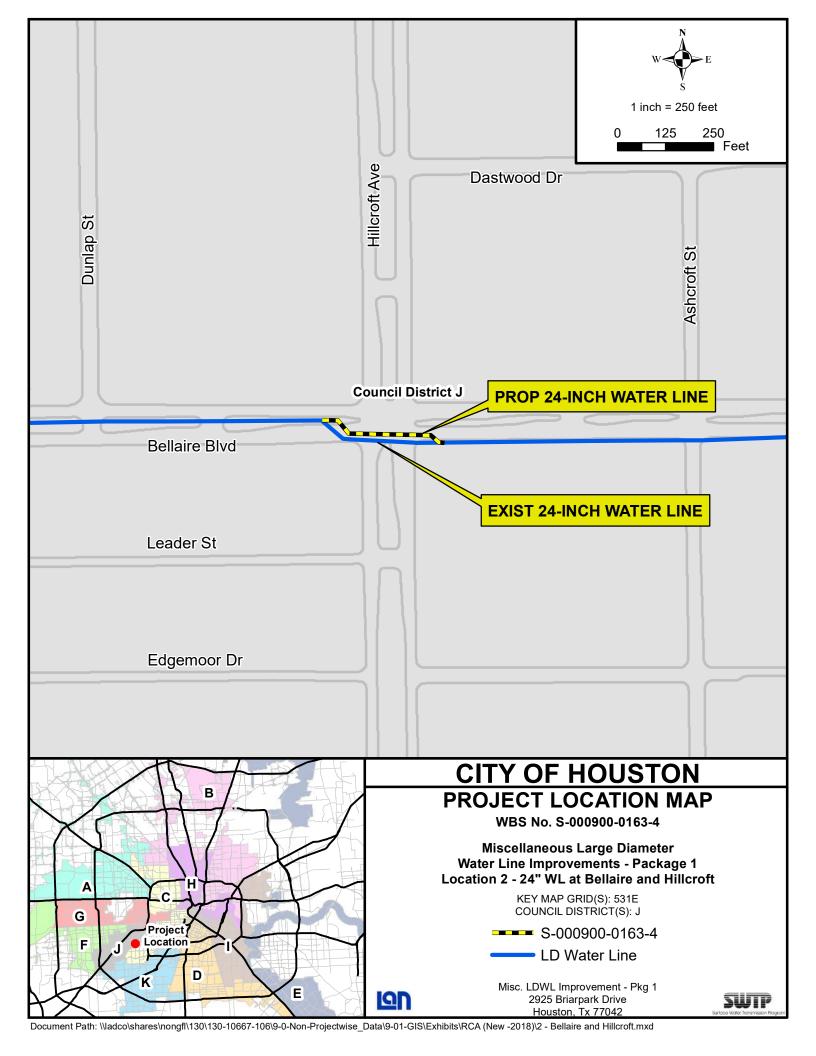

|                                                                     | Preston, and along Prairie St to east of Emancipation Ave |          |   |
|---------------------------------------------------------------------|-----------------------------------------------------------|----------|---|
| Site 2- 24-inch Water<br>Line at Bellaire Blvd and<br>Hillcroft Ave | Across Bellaire Blvd at<br>Hillcroft Ave                  | 531E     | J |
| Site 3 -42-inch Water<br>Line at Hunting Bayou<br>and 1-10          | Across Hunting Bayou at 1-10                              | 496F     | I |
| Site 4 - 48-inch Water<br>Line at W. Bellfort &<br>Knight Rd        | At intersection of W. Bellfort and Knight Rd              | 532V     | К |
| Site 5 - 30-inch Water<br>Line along W. Bellfort<br>Ave and US59    | Across US59 along W.<br>Bellfort Ave                      | 569C     | К |
| Site 6 - 84-inch Water<br>Line on Kelley St                         | Along Kelley St from east of Jensen to west of US59       | 454N     | Н |
| Site 7 - Meter Station<br>at Sims Bayou Pump<br>Station             | Sims Bayou Pump<br>Station                                | 571P     | К |
| Site 8- 84" Valve Actuator on Kelley                                | 84-Inch Valve Actuator on Kelley St                       | 453R & N | Н |
| Site 9 - 84" Valve<br>Actuator on Link                              | 84-Inch Valve Actuator on Link Rd                         | 453T     | Н |