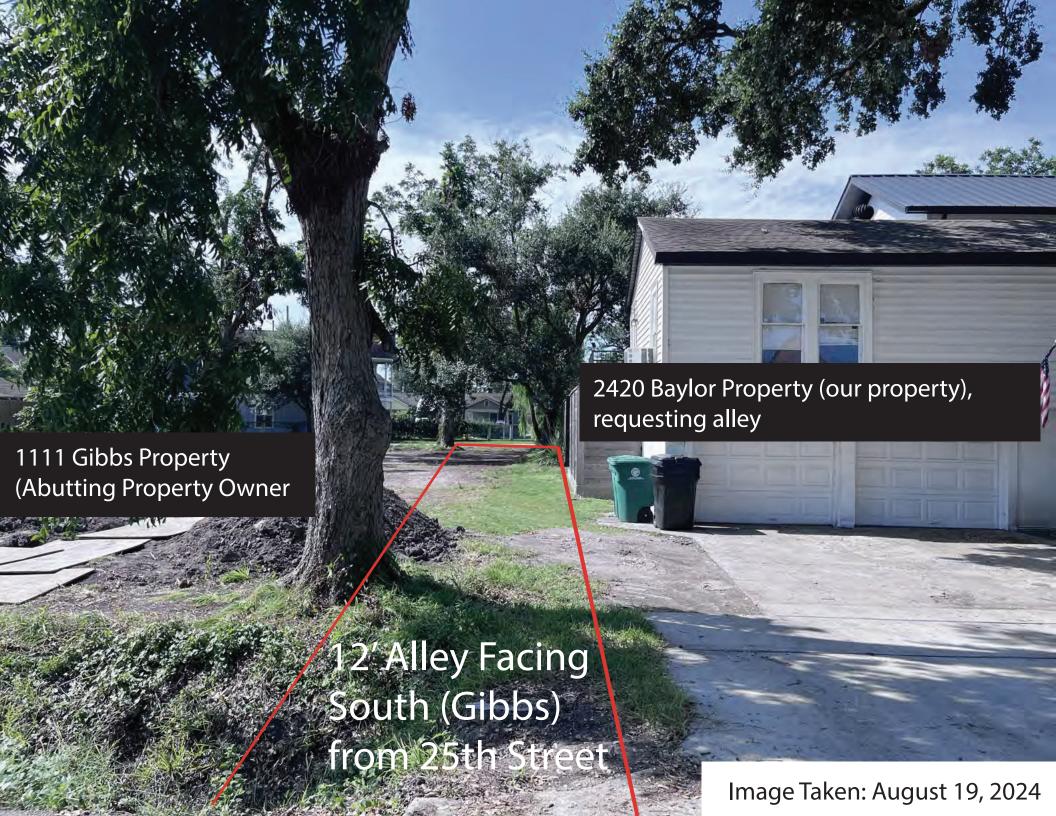

## **MATTERS HELD - NUMBERS 47 and 48**

47. RECOMMENDATION from Director Houston Public Works, reviewed and approved by the Joint Referral Committee, on request from Joseph Cohen of Davis Cohen Interests, LLC, declining the acceptance of, rejecting, and refusing the dedication of a 12 foot-wide alley, from East 25th Street south to Gibbs Street, located within Block 62, of the Sunset Heights Addition, out of the John Austin League Survey, A-1, Harris County, Texas, Parcel SY25-018 - DISTRICT H - CASTILLO