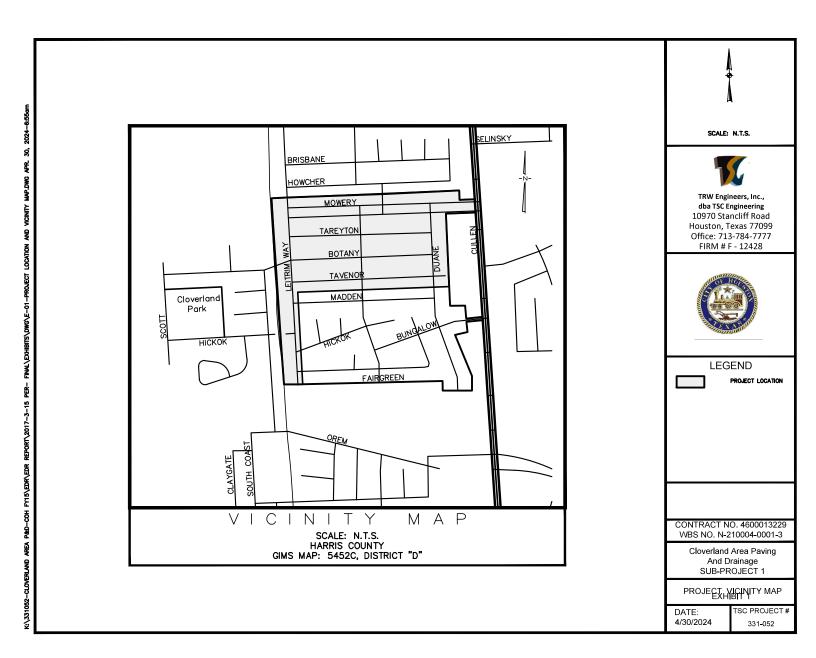

irector                     |      |                             |              |             |

### **ATTACHMENTS:**

| Description                             | Туре                  |
|-----------------------------------------|-----------------------|
| SAP Documents                           | Financial Information |
| Maps                                    | Backup Material       |
| OBO docs                                | Backup Material       |
| Form B                                  | Backup Material       |
| Ownership Information Form & Tax Report | Backup Material       |
| Pay or Play                             | Backup Material       |
| Form 1295                               | Backup Material       |
| Prior Council Action                    | Backup Material       |





Meeting Date: 1/14/2025 District C, District H Item Creation Date: 10/1/2024

HPW – 201NF2506 Additional Appropriation / CivilTech Engineering, Inc.

Agenda Item#: 34.

## **Summary:**

ORDINANCE appropriating \$669,823.30 out of Water & Sewer System Consolidated Construction Fund as additional appropriation to Professional Engineering Services Contract between City of Houston and CIVILTECH ENGINEERING, INC for Waterline Replacement in Neartown – Montrose Area and Plainview Subdivision and Waterline Replacement in Second Ward Area (Approved by Ordinance No. 2020-0126); providing funding for CIP Cost Recovery relating to construction of facilities financed by the Water & Sewer System Consolidated Construction Fund - DISTRICTS C - KAMIN and H - CASTILLO

## **Background:**

<u>SUBJECT:</