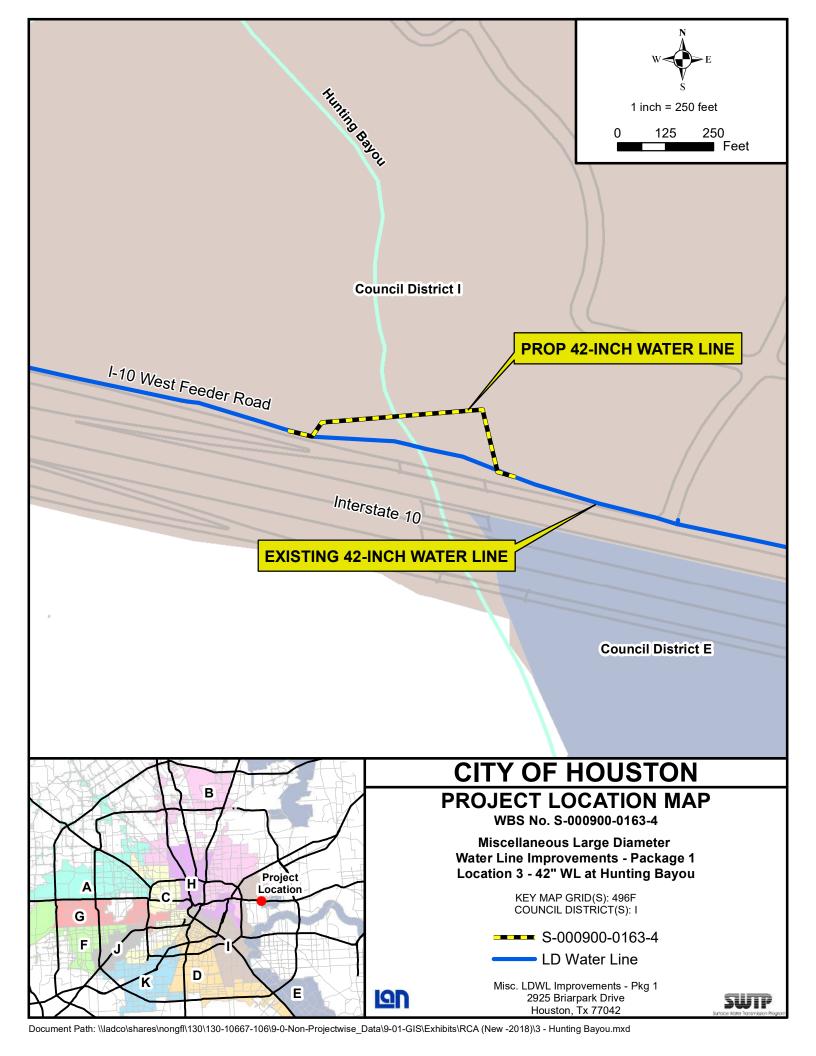

|                                                                     | Preston, and along Prairie St to east of Emancipation Ave |          |   |
|---------------------------------------------------------------------|-----------------------------------------------------------|----------|---|
| Site 2- 24-inch Water<br>Line at Bellaire Blvd and<br>Hillcroft Ave | Across Bellaire Blvd at<br>Hillcroft Ave                  | 531E     | J |
| Site 3 -42-inch Water<br>Line at Hunting Bayou<br>and 1-10          | Across Hunting Bayou at 1-10                              | 496F     | I |
| Site 4 - 48-inch Water<br>Line at W. Bellfort &<br>Knight Rd        | At intersection of W. Bellfort and Knight Rd              | 532V     | К |
| Site 5 - 30-inch Water<br>Line along W. Bellfort<br>Ave and US59    | Across US59 along W.<br>Bellfort Ave                      | 569C     | К |
| Site 6 - 84-inch Water<br>Line on Kelley St                         | Along Kelley St from east of Jensen to west of US59       | 454N     | Н |
| Site 7 - Meter Station<br>at Sims Bayou Pump<br>Station             | Sims Bayou Pump<br>Station                                | 571P     | К |
| Site 8- 84" Valve Actuator on Kelley                                | 84-Inch Valve Actuator on Kelley St                       | 453R & N | Н |
| Site 9 - 84" Valve<br>Actuator on Link                              | 84-Inch Valve Actuator on Link Rd                         | 453T     | Н |

#### JUSTIFICATION:

Construction documents call to install a the proposed 42-inch water line by tunnel method to replace an existing an existing aerial water line crossing: Hunting Bayou at IH 10. During excavation of the shaft on the west side of the crossing, Contractor encountered an unknown sanitary sewer force main. Contractor submitted Request for Information (RFI) No. 13 seeking for directions.

The Engineer of Record (EOR) reviewed the issue and recommended a new location of the shaft and to lower the 42-inch water line about 5 feet deeper than the original elevation. Due to these changes, the actual quantity for the original bid item for 42-inch water line by open cut with restrained joints, 42-inch diameter water line by tunnel with restrained joints and 42-inch diameter wet connection with isolation flange exceeded the planned quantities. The project manager reviewed the in-place quantities and recommended to add additional quantities to items impacted by the changes. Project Manager reviewed the contractor's proposal and concurred with the cost of this additional scope.

The City recommends adding this scope of work to the Contract. No additional days are required to be added to the contract time for this work.

| Unit Item<br>No | Unit Item Description                                        | Unit | Add/Deduct<br>Qty | Unit Price  | Add/Deduct<br>Amount |
|-----------------|--------------------------------------------------------------|------|-------------------|-------------|----------------------|
| 135             | 42-INCH DIAMETER WATER LINE BY OPEN CUT W/ RESTRAINT JOINT   | LF   | 38.00             | \$2,500.00  | \$95,000.00          |
| 136             | 42-INCH DIAMETER WATER LINE<br>W/RESTRAINED JOINTS IN TUNNEL | LF   | 3.25              | \$3,000.00  | \$9,750.00           |
| 143             | 42-INCH DIAMETER WET CONNECTIC WITH ISOLATION FLANGE         | EA   | 1.00              | \$52,000.00 | \$52,000.00          |