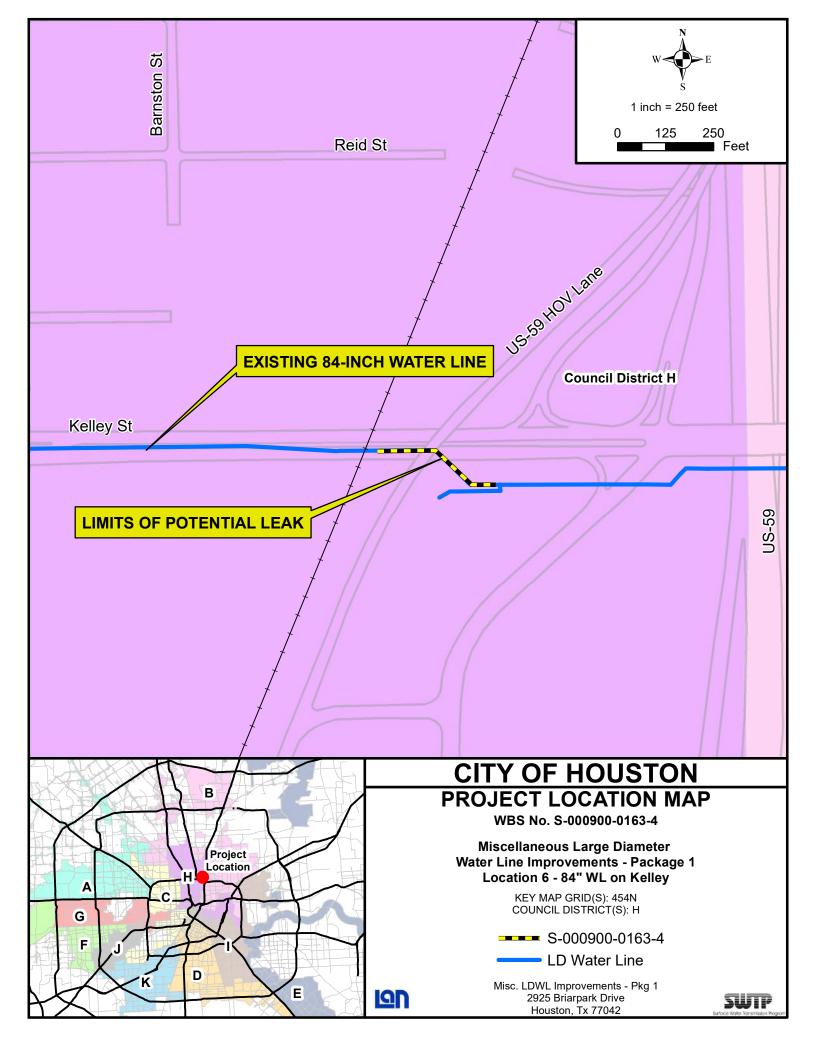

## LOCATION:

| Site Description       | Site Location             | Key Map | Council District |
|------------------------|---------------------------|---------|------------------|
|                        |                           | Grid    |                  |
| Site 1 - 30-inch Water | Along Texas St and        | 493R    | 1                |
| Line near Minute Maid  | Preston St from west of   |         |                  |
| Park                   | Bastrop St to Bastrop St, |         |                  |
|                        | along Bastrop St between  |         |                  |
|                        | Teyas and                 |         |                  |

|                                                                     | Preston, and along Prairie St to east of Emancipation Ave |          |   |
|---------------------------------------------------------------------|-----------------------------------------------------------|----------|---|
| Site 2- 24-inch Water<br>Line at Bellaire Blvd and<br>Hillcroft Ave | Across Bellaire Blvd at<br>Hillcroft Ave                  | 531E     | J |
| Site 3 -42-inch Water<br>Line at Hunting Bayou<br>and 1-10          | Across Hunting Bayou at 1-10                              | 496F     | I |
| Site 4 - 48-inch Water<br>Line at W. Bellfort &<br>Knight Rd        | At intersection of W. Bellfort and Knight Rd              | 532V     | К |
| Site 5 - 30-inch Water<br>Line along W. Bellfort<br>Ave and US59    | Across US59 along W.<br>Bellfort Ave                      | 569C     | К |
| Site 6 - 84-inch Water<br>Line on Kelley St                         | Along Kelley St from east of Jensen to west of US59       | 454N     | Н |
| Site 7 - Meter Station<br>at Sims Bayou Pump<br>Station             | Sims Bayou Pump<br>Station                                | 571P     | К |
| Site 8- 84" Valve Actuator on Kelley                                | 84-Inch Valve Actuator on Kelley St                       | 453R & N | Н |
| Site 9 - 84" Valve<br>Actuator on Link                              | 84-Inch Valve Actuator on Link Rd                         | 453T     | Н |

#### LOCATION:

| Site Description                                                   | Site Location                                                                                                                                                     | Key Map<br>Grid | Council District |
|--------------------------------------------------------------------|-------------------------------------------------------------------------------------------------------------------------------------------------------------------|-----------------|------------------|
| Site 1 - 30-inch Water<br>Line near Minute Maid<br>Park            | Along Texas St and Preston St from west of Bastrop St to Bastrop St, along Bastrop St between Texas and Preston, and along Prairie St to east of Emancipation Ave | 493R            | I                |
| Site 2-24-inch Water<br>Line at Bellaire Blvd and<br>Hillcroft Ave | Across Bellaire Blvd at<br>Hillcroft Ave                                                                                                                          | 531E            | J                |
| Site 3 -42-inch Water<br>Line at Hunting Bayou<br>and 1-10         | Across Hunting Bayou at 1-10                                                                                                                                      | 496F            | I                |
| Site 4 - 48-inch Water<br>Line at W. Bellfort &<br>Knight Rd       | At intersection of W. Bellfort and Knight Rd                                                                                                                      | 532V            | К                |
| Site 5 - 30-inch Water<br>Line along W. Bellfort<br>Ave and US59   | Across US59 along W.<br>Bellfort Ave                                                                                                                              | 569C            | К                |
| Site 6 - 84-inch Water<br>Line on Kelley St                        | Along Kelley St from east<br>of Jensen to west of<br>US59                                                                                                         | 454N            | Н                |
| Site 7 - Meter Station                                             | Sims Bavou Pumn                                                                                                                                                   | 571P            | K                |

| at Sims Bayou Pump<br>Station          | Station                                | <i>5,</i> 11 |   |
|----------------------------------------|----------------------------------------|--------------|---|
| Site 8-84" Valve Actuator on Kelley    | 84-Inch Valve Actuator on<br>Kelley St | 453R & N     | Н |
| Site 9 - 84" Valve<br>Actuator on Link | 84-Inch Valve Actuator on Link Rd      | 453T         | Н |

**LOCATION:** 

| OCATION.                                                            | ,                                                                                                                                                                 |                 | 1                |
|---------------------------------------------------------------------|-------------------------------------------------------------------------------------------------------------------------------------------------------------------|-----------------|------------------|
| Site Description                                                    | Site Location                                                                                                                                                     | Key Map<br>Grid | Council District |
| Site 1 - 30-inch Water<br>Line near Minute Maid<br>Park             | Along Texas St and Preston St from west of Bastrop St to Bastrop St, along Bastrop St between Texas and Preston, and along Prairie St to east of Emancipation Ave | 493R            | l                |
| Site 2- 24-inch Water<br>Line at Bellaire Blvd and<br>Hillcroft Ave | Across Bellaire Blvd at<br>Hillcroft Ave                                                                                                                          | 531E            | J                |
| Site 3 -42-inch Water<br>Line at Hunting Bayou<br>and 1-10          | Across Hunting Bayou at 1-<br>10                                                                                                                                  | 496F            | I                |
| Site 4 - 48-inch Water                                              | At intersection of W.                                                                                                                                             | 532V            | K                |

| Line at W. Bellfort & Knight Rd                                  | Bellfort and<br>Knight Rd                           |          |   |
|------------------------------------------------------------------|-----------------------------------------------------|----------|---|
| Site 5 - 30-inch Water<br>Line along W. Bellfort<br>Ave and US59 | Across US59 along W.<br>Bellfort Ave                | 569C     | К |
| Site 6 - 84-inch Water<br>Line on Kelley St                      | Along Kelley St from east of Jensen to west of US59 | 454N     | Н |
| Site 7 - Meter Station<br>at Sims Bayou Pump<br>Station          | Sims Bayou Pump Station                             | 571P     | К |
| Site 8- 84" Valve Actuator on Kelley                             | 84-Inch Valve Actuator on Kelley St                 | 453R & N | Н |
| Site 9 - 84" Valve<br>Actuator on Link                           | 84-Inch Valve Actuator on Link Rd                   | 453T     | Н |