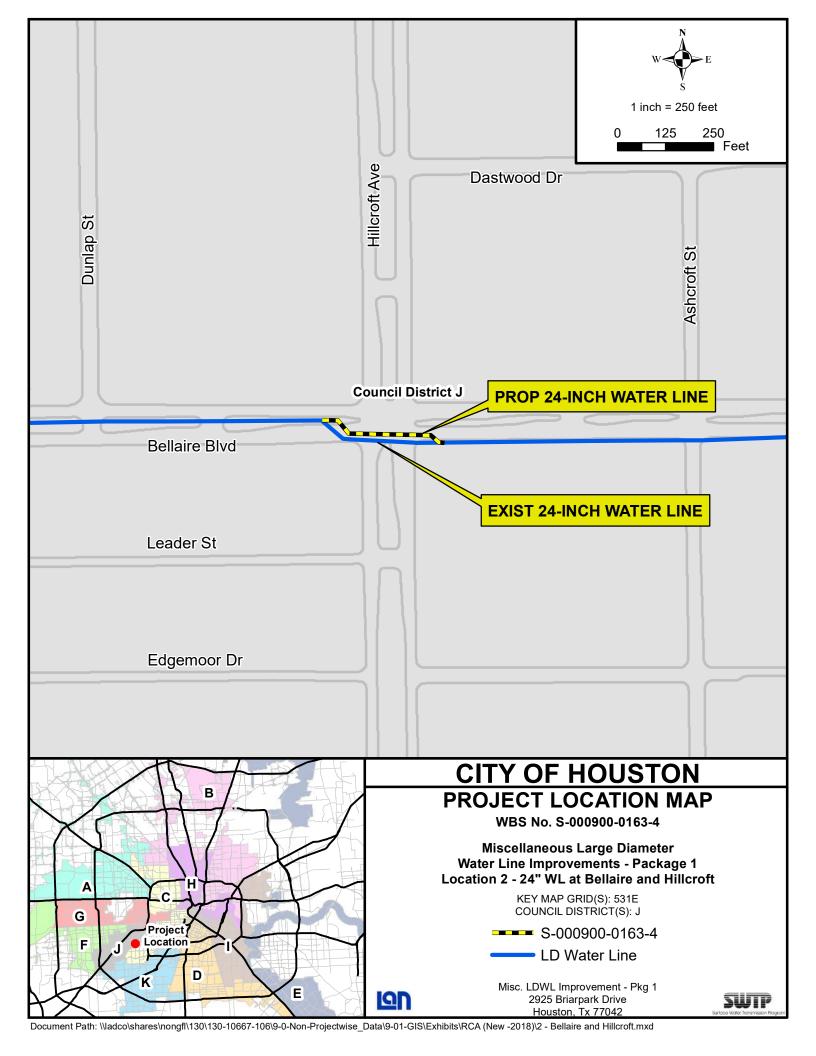

|                                                                     | Preston, and along Prairie St to east of Emancipation Ave |          |   |
|---------------------------------------------------------------------|-----------------------------------------------------------|----------|---|
| Site 2- 24-inch Water<br>Line at Bellaire Blvd and<br>Hillcroft Ave | Across Bellaire Blvd at<br>Hillcroft Ave                  | 531E     | J |
| Site 3 -42-inch Water<br>Line at Hunting Bayou<br>and 1-10          | Across Hunting Bayou at 1-10                              | 496F     | I |
| Site 4 - 48-inch Water<br>Line at W. Bellfort &<br>Knight Rd        | At intersection of W. Bellfort and Knight Rd              | 532V     | К |
| Site 5 - 30-inch Water<br>Line along W. Bellfort<br>Ave and US59    | Across US59 along W.<br>Bellfort Ave                      | 569C     | К |
| Site 6 - 84-inch Water<br>Line on Kelley St                         | Along Kelley St from east of Jensen to west of US59       | 454N     | Н |
| Site 7 - Meter Station<br>at Sims Bayou Pump<br>Station             | Sims Bayou Pump<br>Station                                | 571P     | К |
| Site 8- 84" Valve Actuator on Kelley                                | 84-Inch Valve Actuator on Kelley St                       | 453R & N | Н |
| Site 9 - 84" Valve<br>Actuator on Link                              | 84-Inch Valve Actuator on Link Rd                         | 453T     | Н |

#### JUSTIFICATION:

Contract documents call to install a new 24-inch water line by tunneling at the intersection of Bellaire and Hillcroft Avenue (Site No. 2). During construction on this site, Contractor encountered several conduits in the path of the west tunnel shaft. Contractor submitted Request of Information (RFI) No. 21 seeking for directions.

The Engineer of Record (EOR) reviewed the issue and recommended to extend the Hillcroft tunnel and location of the Bellaire crossing westward approximately 70 feet to avoid the conflicting utilities. Due to these changes, the actual quantity for the original bid items for 20-inch water with restrain joints by open cut, reinforced concrete pavement, wheel chair ramp and sidewalk complete in place exceeded the planned quantities. The project manager reviewed the in-place quantities and recommended to add additional quantities to items impacted by the changes. Project Manager reviewed the contractor's proposal and concurred with the cost of this additional scope

The City recommends adding this scope of work to the Contract. No additional days are required to be added to the contract time for this work.

| Unit Item<br>No | Unit Item Description                                             | Unit | Add/Deduct<br>Qty | Unit Price  | Add/Deduct<br>Amount |
|-----------------|-------------------------------------------------------------------|------|-------------------|-------------|----------------------|
| 91              | SODDING                                                           | SY   | 745.61            | \$4.00      | \$2,982.44           |
| 94              | REMOVING AND DISPOSING OF<br>CONCRETE PAVEMENTS (ALL<br>THICKNESS | SY   | 404.40            | \$15.00     | \$6,066.00           |
| 98              | 6-INCH CURB AND GUTTER (MONOLITHIC)                               | LF   | 142.30            | \$25.00     | \$3,557.50           |
| 99              | REINFORCED CONCRETE PAVEMENT<br>10-INCH THICK                     | SY   | 392.08            | \$225.00    | \$88,217.78          |
| 100             | HORIZONTAL DOWEL 24-INCH                                          | EA   | 348.00            | \$5.00      | \$1,740.00           |
| 102             | WHEEL CHAIR RAMP AND SIDEWALK COMPLETE IN PLACE                   | SF   | 168.86            | \$15.00     | \$2,532.90           |
| 103             | 20-INCH DIAMETER WATER LINE BY OPEN CUT W/RESTRAIN JOINT PPCA     | LF   | 68.00             | \$640.00    | \$43,520.00          |
| 114             | 6-INCH DIAMETER DIP FIRE HYDRAN<br>BRANCH BY OPEN CUT WITHIN      | LF   | 10.00             | \$200.00    | \$2,000.00           |
| 115             | FIRE HYDRANT ASSEMBLY ALL DEPTH INCLUDING 6-INCH DIAMETER         | EA   | 1.00              | \$12,000.00 | \$12,000.00          |
| 127             | STABILIZED CONSTRUCTION EXIT                                      | SY   | 187.83            | \$18.00     | \$3,380.94           |