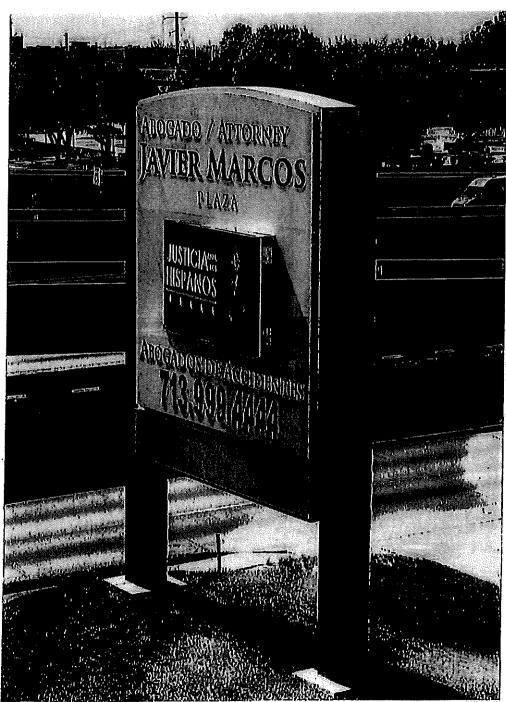

## **NON-CONSENT - MISCELLANEOUS**

46. REVIEW on the Record and make a determination relative to the appeal from the decision of the General Appeals Board, upholding Sign Administration's issuance of two notices of violation for an on-premise sign located at 10700 North Freeway, filed by Richard L. Rothfelder, on behalf of Javier Marcos.