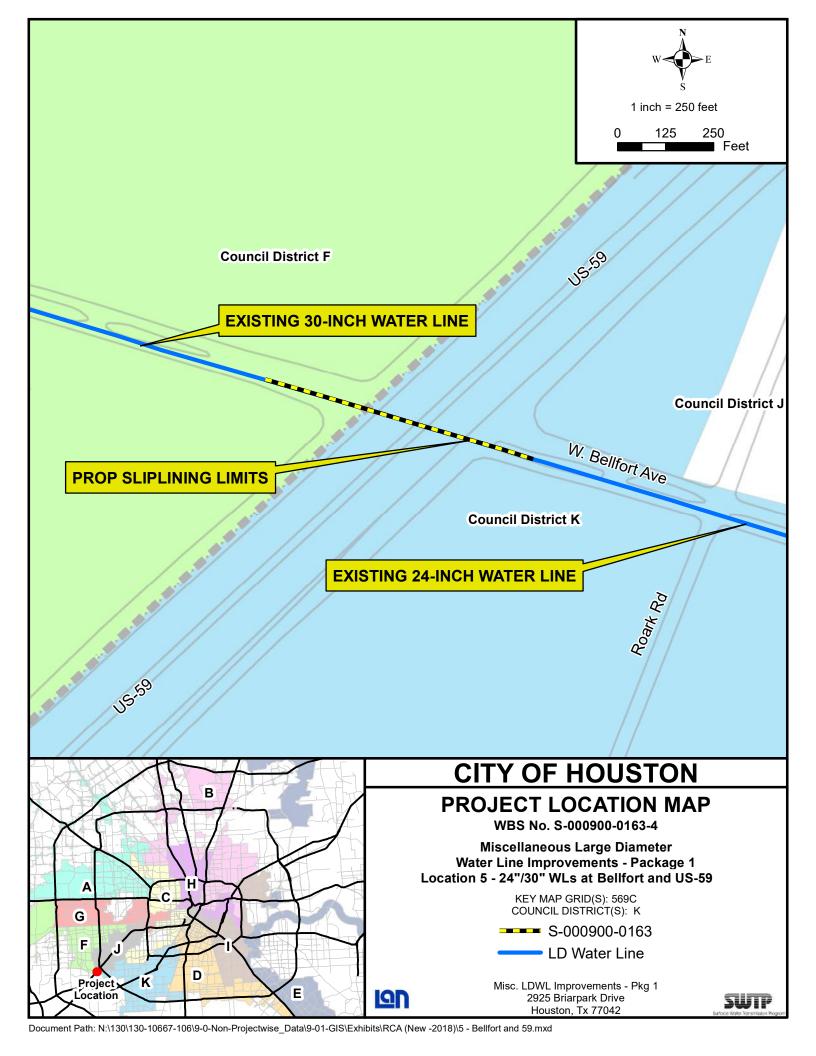

## LOCATION:

| Site Description       | Site Location             | Key Map | Council District |
|------------------------|---------------------------|---------|------------------|
|                        |                           | Grid    |                  |
| Site 1 - 30-inch Water | Along Texas St and        | 493R    | 1                |
| Line near Minute Maid  | Preston St from west of   |         |                  |
| Park                   | Bastrop St to Bastrop St, |         |                  |
|                        | along Bastrop St between  |         |                  |
|                        | Teyas and                 |         |                  |

|                                                                     | Preston, and along Prairie St to east of Emancipation Ave |          |   |
|---------------------------------------------------------------------|-----------------------------------------------------------|----------|---|
| Site 2- 24-inch Water<br>Line at Bellaire Blvd and<br>Hillcroft Ave | Across Bellaire Blvd at<br>Hillcroft Ave                  | 531E     | J |
| Site 3 -42-inch Water<br>Line at Hunting Bayou<br>and 1-10          | Across Hunting Bayou at 1-10                              | 496F     | I |
| Site 4 - 48-inch Water<br>Line at W. Bellfort &<br>Knight Rd        | At intersection of W. Bellfort and Knight Rd              | 532V     | К |
| Site 5 - 30-inch Water<br>Line along W. Bellfort<br>Ave and US59    | Across US59 along W.<br>Bellfort Ave                      | 569C     | К |
| Site 6 - 84-inch Water<br>Line on Kelley St                         | Along Kelley St from east of Jensen to west of US59       | 454N     | Н |
| Site 7 - Meter Station<br>at Sims Bayou Pump<br>Station             | Sims Bayou Pump<br>Station                                | 571P     | К |
| Site 8- 84" Valve Actuator on Kelley                                | 84-Inch Valve Actuator on Kelley St                       | 453R & N | Н |
| Site 9 - 84" Valve<br>Actuator on Link                              | 84-Inch Valve Actuator on Link Rd                         | 453T     | Н |

#### LOCATION:

| Site Description                                                   | Site Location                                                                                                                                                     | Key Map<br>Grid | Council District |
|--------------------------------------------------------------------|-------------------------------------------------------------------------------------------------------------------------------------------------------------------|-----------------|------------------|
| Site 1 - 30-inch Water<br>Line near Minute Maid<br>Park            | Along Texas St and Preston St from west of Bastrop St to Bastrop St, along Bastrop St between Texas and Preston, and along Prairie St to east of Emancipation Ave | 493R            | I                |
| Site 2-24-inch Water<br>Line at Bellaire Blvd and<br>Hillcroft Ave | Across Bellaire Blvd at<br>Hillcroft Ave                                                                                                                          | 531E            | J                |
| Site 3 -42-inch Water<br>Line at Hunting Bayou<br>and 1-10         | Across Hunting Bayou at 1-10                                                                                                                                      | 496F            | I                |
| Site 4 - 48-inch Water<br>Line at W. Bellfort &<br>Knight Rd       | At intersection of W. Bellfort and Knight Rd                                                                                                                      | 532V            | К                |
| Site 5 - 30-inch Water<br>Line along W. Bellfort<br>Ave and US59   | Across US59 along W.<br>Bellfort Ave                                                                                                                              | 569C            | К                |
| Site 6 - 84-inch Water<br>Line on Kelley St                        | Along Kelley St from east<br>of Jensen to west of<br>US59                                                                                                         | 454N            | Н                |
| Site 7 - Meter Station                                             | Sims Bavou Pumn                                                                                                                                                   | 571P            | K                |

| at Sims Bayou Pump<br>Station          | Station                                | <i>5,</i> 11 |   |
|----------------------------------------|----------------------------------------|--------------|---|
| Site 8-84" Valve Actuator on Kelley    | 84-Inch Valve Actuator on<br>Kelley St | 453R & N     | Н |
| Site 9 - 84" Valve<br>Actuator on Link | 84-Inch Valve Actuator on Link Rd      | 453T         | Н |

**LOCATION:** 

| OCATION.                                                            | ,                                                                                                                                                                 |                 | 1                |
|---------------------------------------------------------------------|-------------------------------------------------------------------------------------------------------------------------------------------------------------------|-----------------|------------------|
| Site Description                                                    | Site Location                                                                                                                                                     | Key Map<br>Grid | Council District |
| Site 1 - 30-inch Water<br>Line near Minute Maid<br>Park             | Along Texas St and Preston St from west of Bastrop St to Bastrop St, along Bastrop St between Texas and Preston, and along Prairie St to east of Emancipation Ave | 493R            | l                |
| Site 2- 24-inch Water<br>Line at Bellaire Blvd and<br>Hillcroft Ave | Across Bellaire Blvd at<br>Hillcroft Ave                                                                                                                          | 531E            | J                |
| Site 3 -42-inch Water<br>Line at Hunting Bayou<br>and 1-10          | Across Hunting Bayou at 1-<br>10                                                                                                                                  | 496F            | I                |
| Site 4 - 48-inch Water                                              | At intersection of W.                                                                                                                                             | 532V            | K                |

| Line at W. Bellfort & Knight Rd                                  | Bellfort and<br>Knight Rd                           |          |   |
|------------------------------------------------------------------|-----------------------------------------------------|----------|---|
| Site 5 - 30-inch Water<br>Line along W. Bellfort<br>Ave and US59 | Across US59 along W.<br>Bellfort Ave                | 569C     | К |
| Site 6 - 84-inch Water<br>Line on Kelley St                      | Along Kelley St from east of Jensen to west of US59 | 454N     | Н |
| Site 7 - Meter Station<br>at Sims Bayou Pump<br>Station          | Sims Bayou Pump Station                             | 571P     | К |
| Site 8- 84" Valve Actuator on Kelley                             | 84-Inch Valve Actuator on Kelley St                 | 453R & N | Н |
| Site 9 - 84" Valve<br>Actuator on Link                           | 84-Inch Valve Actuator on Link Rd                   | 453T     | Н |