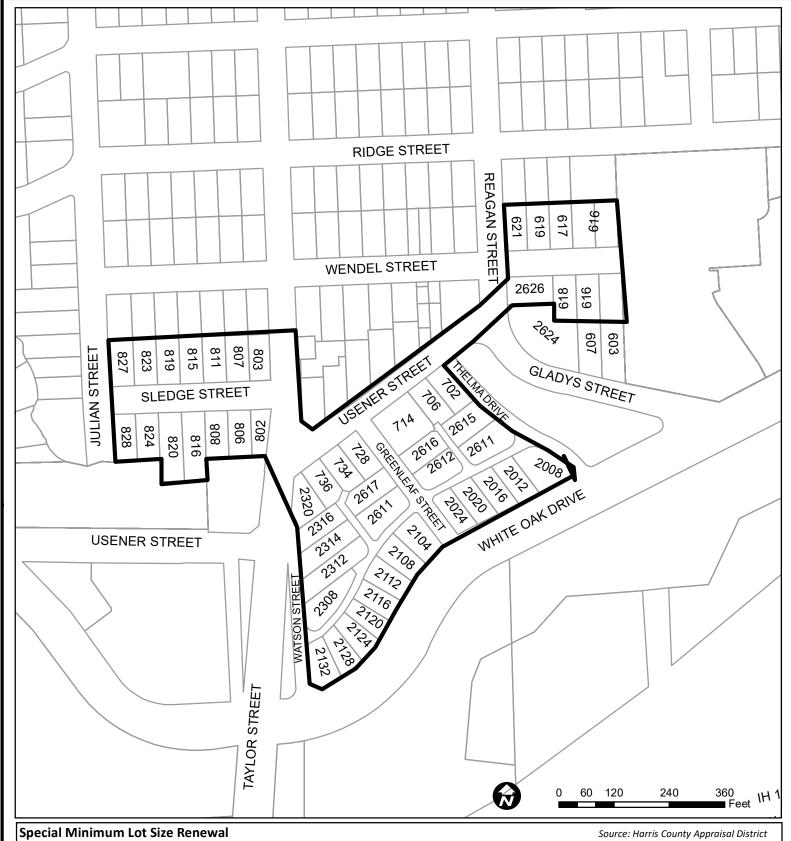

- 30. ORDINANCE renewing the establishment of the north and south sides of the 600 Block of Wendel Street, 800 Block of Sledge Street, north side of the 2000-2100 Blocks of White Oak Drive, east side of the 2300 Block of Watson Street, south side of the 700 Block of Usener Street, east and west sides of the 2600 Block of Greenleaf Street and the west side of the 2600 Block of Thelma Drive within the City of Houston, Texas, as a Special Minimum Lot Size Block pursuant to the Code of Ordinances, Houston, Texas DISTRICT H CASTILLO
- **31.** ORDINANCE renewing the establishment of the east and west sides of the 1100 Block of Cortlandt Street, between E. 11th and E. 12th Streets, within the City of Houston, Texas, as a Special Minimum Lot Size Block pursuant to the Code of Ordinances, Houston, Texas **DISTRICT C KAMIN**
- 32. ORDINANCE renewing the establishment of the north side of the 1100 Block of Cortlandt Street, between E. 11<sup>th</sup> Street and E. 12th Street within the City of Houston, Texas, as a Special Minimum Building Line Block pursuant to the Code of Ordinances, Houston, Texas **DISTRICT C KAMIN**
- 33. ORDINANCE appropriating \$292,533.00 out of Dedicated Drainage and Street Renewal Capital Fund Ad Valorem Tax as an additional appropriation to Professional Engineering Services Contract between City of Houston and TRW ENGINEERS, INC dba TSC ENGINEERING for Cloverland Area Paving and Drainage (as approved by Ordinance No. 2015-0808); providing funding for CIP Cost Recovery relating to construction of facilities financed by the Dedicated Drainage and Street Renewal Capital Fund Ad Valorem Tax DISTRICT D EVANS-SHABAZZ
- 34. ORDINANCE appropriating \$669,823.30 out of Water & Sewer System Consolidated Construction Fund as additional appropriation to Professional Engineering Services Contract between City of Houston and CIVILTECH ENGINEERING, INC for Waterline Replacement in Neartown Montrose Area and Plainview Subdivision and Waterline Replacement in Second Ward Area (Approved by Ordinance No. 2020-0126); providing funding for CIP Cost Recovery relating to construction of facilities financed by the Water & Sewer System Consolidated Construction Fund DISTRICTS C KAMIN and H CASTILLO
- 35. ORDINANCE appropriating \$52,500.00 out of Water & Sewer System Consolidated Construction Fund; approving and authorizing Professional Construction Management and Inspection Services Contract between City of Houston and FCM ENGINEERS, PC for Water Well Rehabilitation and New Well Construction Projects; providing funding for CIP Cost Recovery financed by the Water & Sewer System Consolidated Construction Fund
- 36. ORDINANCE appropriating \$42,000.00 out of Water & Sewer System Consolidated Construction Fund; approving and authorizing Professional Construction Management and Inspection Services Contract between City of Houston and LLOYD, SMITHA & ASSOCIATES, LLC for Horizontal Wastewater Construction Projects; providing funding for CIP Cost Recovery financed by the Water & Sewer System Consolidated Construction Fund
- **37.** ORDINANCE appropriating \$5,778,725.00 out of Water & Sewer System Consolidated Construction Fund, awarding contract to **CFG INDUSTRIES**,