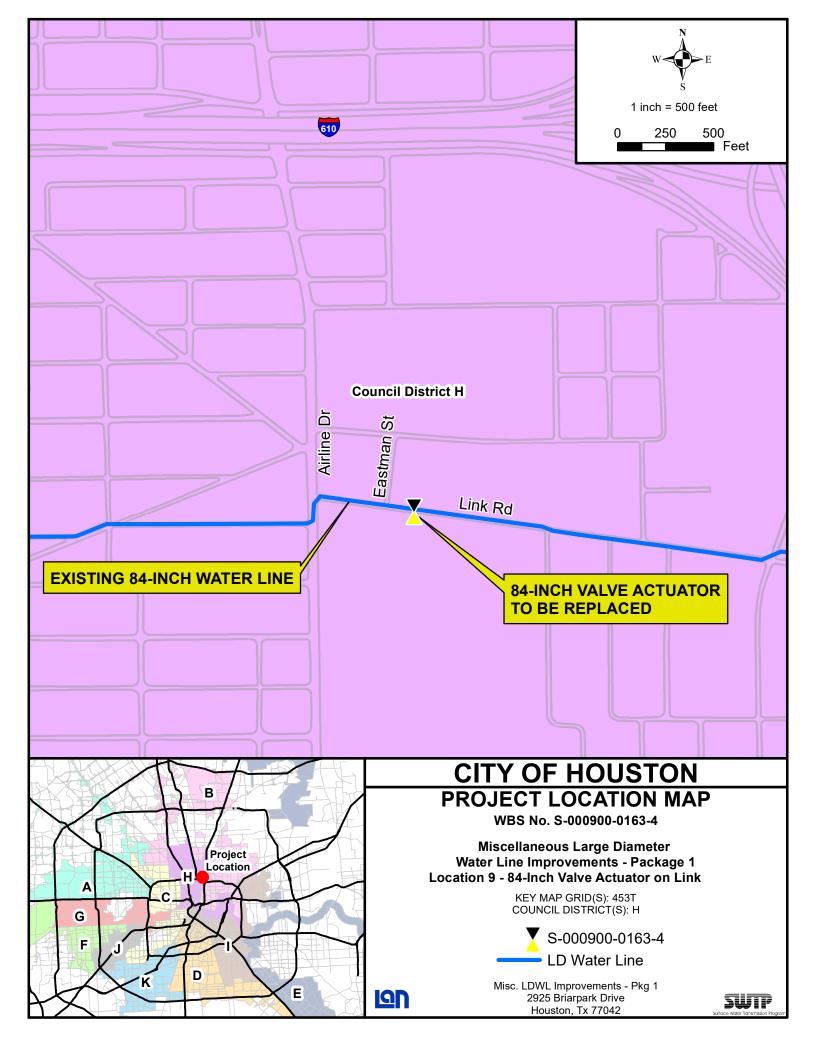

## LOCATION:

| Site Description       | Site Location             | Key Map | Council District |
|------------------------|---------------------------|---------|------------------|
|                        |                           | Grid    |                  |
| Site 1 - 30-inch Water | Along Texas St and        | 493R    | 1                |
| Line near Minute Maid  | Preston St from west of   |         |                  |
| Park                   | Bastrop St to Bastrop St, |         |                  |
|                        | along Bastrop St between  |         |                  |
|                        | Teyas and                 |         |                  |

|                                                                     | Preston, and along Prairie St to east of Emancipation Ave |          |   |
|---------------------------------------------------------------------|-----------------------------------------------------------|----------|---|
| Site 2- 24-inch Water<br>Line at Bellaire Blvd and<br>Hillcroft Ave | Across Bellaire Blvd at<br>Hillcroft Ave                  | 531E     | J |
| Site 3 -42-inch Water<br>Line at Hunting Bayou<br>and 1-10          | Across Hunting Bayou at 1-10                              | 496F     | I |
| Site 4 - 48-inch Water<br>Line at W. Bellfort &<br>Knight Rd        | At intersection of W. Bellfort and Knight Rd              | 532V     | К |
| Site 5 - 30-inch Water<br>Line along W. Bellfort<br>Ave and US59    | Across US59 along W.<br>Bellfort Ave                      | 569C     | К |
| Site 6 - 84-inch Water<br>Line on Kelley St                         | Along Kelley St from east of Jensen to west of US59       | 454N     | Н |
| Site 7 - Meter Station<br>at Sims Bayou Pump<br>Station             | Sims Bayou Pump<br>Station                                | 571P     | К |
| Site 8- 84" Valve Actuator on Kelley                                | 84-Inch Valve Actuator on Kelley St                       | 453R & N | Н |
| Site 9 - 84" Valve<br>Actuator on Link                              | 84-Inch Valve Actuator on Link Rd                         | 453T     | Н |

#### LOCATION:

| Site Description                                                   | Site Location                                                                                                                                                     | Key Map<br>Grid | Council District |
|--------------------------------------------------------------------|-------------------------------------------------------------------------------------------------------------------------------------------------------------------|-----------------|------------------|
| Site 1 - 30-inch Water<br>Line near Minute Maid<br>Park            | Along Texas St and Preston St from west of Bastrop St to Bastrop St, along Bastrop St between Texas and Preston, and along Prairie St to east of Emancipation Ave | 493R            | I                |
| Site 2-24-inch Water<br>Line at Bellaire Blvd and<br>Hillcroft Ave | Across Bellaire Blvd at<br>Hillcroft Ave                                                                                                                          | 531E            | J                |
| Site 3 -42-inch Water<br>Line at Hunting Bayou<br>and 1-10         | Across Hunting Bayou at 1-10                                                                                                                                      | 496F            | I                |
| Site 4 - 48-inch Water<br>Line at W. Bellfort &<br>Knight Rd       | At intersection of W. Bellfort and Knight Rd                                                                                                                      | 532V            | К                |
| Site 5 - 30-inch Water<br>Line along W. Bellfort<br>Ave and US59   | Across US59 along W.<br>Bellfort Ave                                                                                                                              | 569C            | К                |
| Site 6 - 84-inch Water<br>Line on Kelley St                        | Along Kelley St from east<br>of Jensen to west of<br>US59                                                                                                         | 454N            | Н                |
| Site 7 - Meter Station                                             | Sims Bavou Pumn                                                                                                                                                   | 571P            | K                |

| at Sims Bayou Pump<br>Station          | Station                                | <i>5,</i> 11 |   |
|----------------------------------------|----------------------------------------|--------------|---|
| Site 8-84" Valve Actuator on Kelley    | 84-Inch Valve Actuator on<br>Kelley St | 453R & N     | Н |
| Site 9 - 84" Valve<br>Actuator on Link | 84-Inch Valve Actuator on Link Rd      | 453T         | Н |