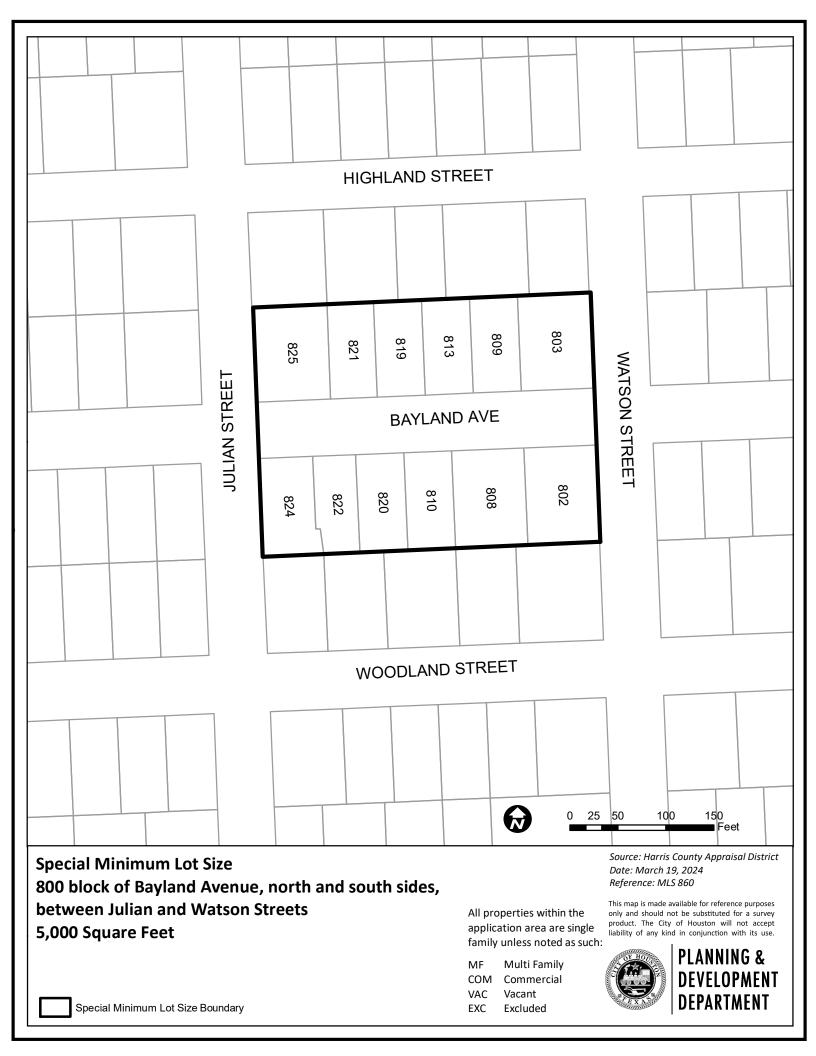

- 2023-0798 to increase maximum contract amount \$465,000.00 Enterprise Fund DISTRICTS A PECK; B JACKSON; C KAMIN; D EVANS-SHABAZZ; F THOMAS; G HUFFMAN; H CASTILLO and I MARTINEZ
- 21. ORDINANCE approving and authorizing agreement between City of Houston and **HELICOPTER SERVICES**, **INC**, for Aviation Radio Systems, Avionics Repairs, Labor Work and Services for the Houston Police Department's Air Support Division; providing a maximum contract amount 3 Years with 2 one-year options \$487,780.00 General Fund
- 22. ORDINANCE approving and authorizing Subrecipient Agreement between City of Houston and MACMASTER STRATEGIES for Substance Use Disorder Treatment and Peer Support Services for the Houston Health Department; providing a maximum contract amount 2 Years with 3 one-year options \$250,030.00 Grant Fund
- 23. ORDINANCE approving and authorizing Interlocal Agreement between City of Houston and TEXAS A&M ENGINEERING EXPERIMENT STATION for Energy Services for the Houston Airport System; Project No. 270; providing a maximum contract amount 5 Years with 2 one-year options \$8,000,000.00 Enterprise Fund
- 24. ORDINANCE establishing the north and south sides of the 600 Block of Bayland Avenue, between Northwood Street and Reagan Street, within the City of Houston, Texas, as a Special Minimum Lot Size Block pursuant to Chapter 42 of the Code of Ordinances, Houston, Texas DISTRICT H CASTILLO
- 25. ORDINANCE establishing the north and south sides of the 800 Block of Bayland Avenue, between Julian Street and Watson Street, within the City of Houston, Texas, as a Special Minimum Lot Size Block pursuant to Chapter 42 of the Code of Ordinances, Houston, Texas <u>DISTRICT H CASTILLO</u>
- 26. ORDINANCE establishing the north side of the 900 Block of Bayland Avenue, between Michaux Street and Julian Street, within the City of Houston, Texas, as a Special Minimum Lot Size Block pursuant to Chapter 42 of the Code of Ordinances, Houston, Texas DISTRICT H CASTILLO
- 27. ORDINANCE establishing the south side of the 3200 3300 Blocks of Prospect Street, north side, between Sampson and Burkett Streets, and the north side of the 3300 Block of Prospect Street, between Sauer and Burkett Streets within the City of Houston, Texas, as a Special Minimum Lot Size Block pursuant to Chapter 42 of the Code of Ordinances, Houston, Texas DISTRICT D EVANS-SHABAZZ
- 28. ORDINANCE establishing the north side of the 3200 Block of Prospect Street, between Sampson Street and Sauer Street, within the City of Houston, Texas, as a Special Minimum Lot Size Block pursuant to Chapter 42 of the Code of Ordinances, Houston, Texas DISTRICT D EVANS-SHABAZZ
- 29. ORDINANCE establishing portions of North Norhill Subdivision, within the City of Houston, Texas, as a Special Minimum Lot Size Area pursuant to Chapter 42 of the Code of Ordinances, Houston, Texas DISTRICT H CASTILLO