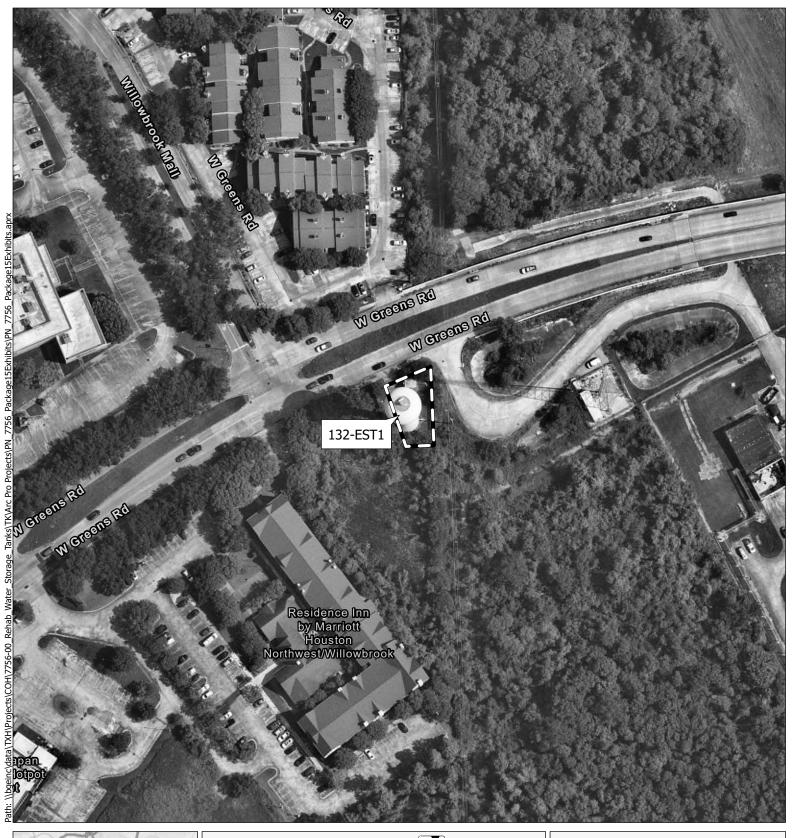

FT

October 2024









Rehabilitation of Water Storage
Tanks - Package 15
WBS No. S-000600-0055-4
D-203 (Greens Crossing)
127-GST 1 Vicinity Map
1255 Gears Rd. Houston, TX 77067
Key Map No. 372P, District B

Job No.: 7756-00

1 IN = 5 MI

October 2024

BGE <sup>1</sup>







Rehabilitation of Water Storage
Tanks - Package 15
WBS No. S-000600-0055-4
Exhibit No. 25 D-254 (Centerfield)
131-GST 1 Location Map
13685 Breton Ridge St., Houston, TX 77070
Key Map No. 370E, District ETJ

Job No.: 7756-00

1 IN = 120 FT

October 2024









Rehabilitation of Water Storage
Tanks - Package 15
WBS No. S-000600-0055-4
Exhibit No. 25 D-254 (Centerfield)
131-GST 1 Vicinity Map
13685 Breton Ridge St., Houston, TX 77070
Key Map No. 370E, District ETJ

Job No.: 7756-00

1 IN = 5 MI

October 2024

BGE







Rehabilitation of Water Storage Tanks - Package 15 WBS No. S-000600-0055-4 Exhibit No. 26 D-159 (Willowbrook Mall) 132-EST 1 Location Map 7203 W. Greens Rd., Houston, TX 77066 Key Map No. 370K, District ETJ

Job No.: 7756-00

1 IN = 120 FT

October 2024









Exhibit No. 26 D-159 (Willowbrook Mall) 132-EST 1 Vicinity Map 7203 W. Greens Rd., Houston, TX 77066 Key Map No. 370K, District ETJ

Job No.: 7756-00

1 IN = 5 MI

October 2024

BGE







Property Boundary

Rehabilitation of Water Storage
Tanks - Package 15
WBS No. S-000600-0055-4
Exhibit No. 32 Moonshine Hill
GST 1 Location Map
19000 Moonshine Hill Loop Humble, TX 77338
Key Map No. 336T, District ETJ

Job No.: 7756-00

1 IN = 120 FT

October 2024









Rehabilitation of Water Storage
Tanks - Package 15
WBS No. S-000600-0