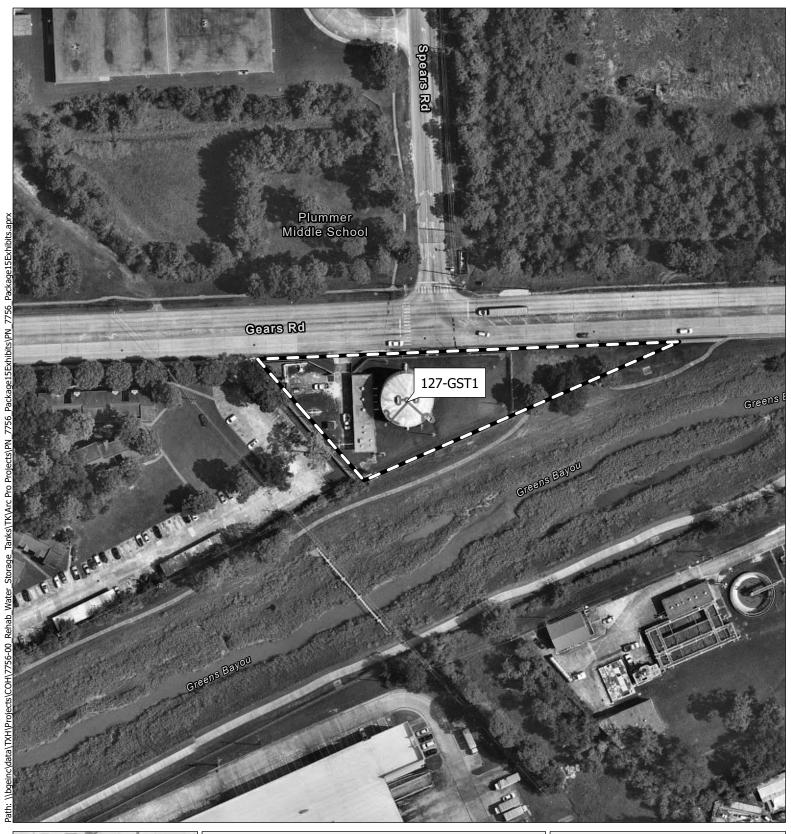

# **Background:**

<u>SUBJECT:</u> Adopt an Ordinance approving an Additional Appropriation for Change Order No. 14 for Miscellaneous Large Diameter Water Line Improvements - Package 1.

**RECOMMENDATION:** (SUMMARY) Adopt an Ordinance approving an Additional Appropriation of \$355,980.31 for Miscellaneous Large Diameter Water Line Improvements - Package 1.

<u>PROJECT NOTICE/JUSTIFICATION:</u> This project is part of the City's Surface Water Transmission program and is required to maintain, improve and replace existing large diameter water lines and to meet Harris-Galveston Coastal Subsidence District's Legislative mandate to regulate the withdrawal of groundwater program.

**DESCRIPTION/SCOPE:** The project consists of construction and rehabilitation of large diameter water transmission lines from 24-inch to 84-inch by combination of open cut, tunneling, slip lining and rehabilitation construction methods, including valves, connections and appurtenances at seven (7) different sites throughout the City. The project was awarded to Harper Brothers Constructions, LLC with an original Contract Amount of \$7,192,912.00.