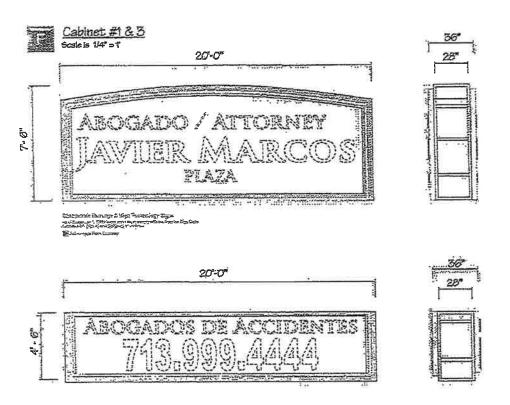

## **NON-CONSENT - MISCELLANEOUS**

46. REVIEW on the Record and make a determination relative to the appeal from the decision of the General Appeals Board, upholding Sign Administration's issuance of two notices of violation for an on-premise sign located at 10700 North Freeway, filed by Richard L. Rothfelder, on behalf of Javier Marcos.