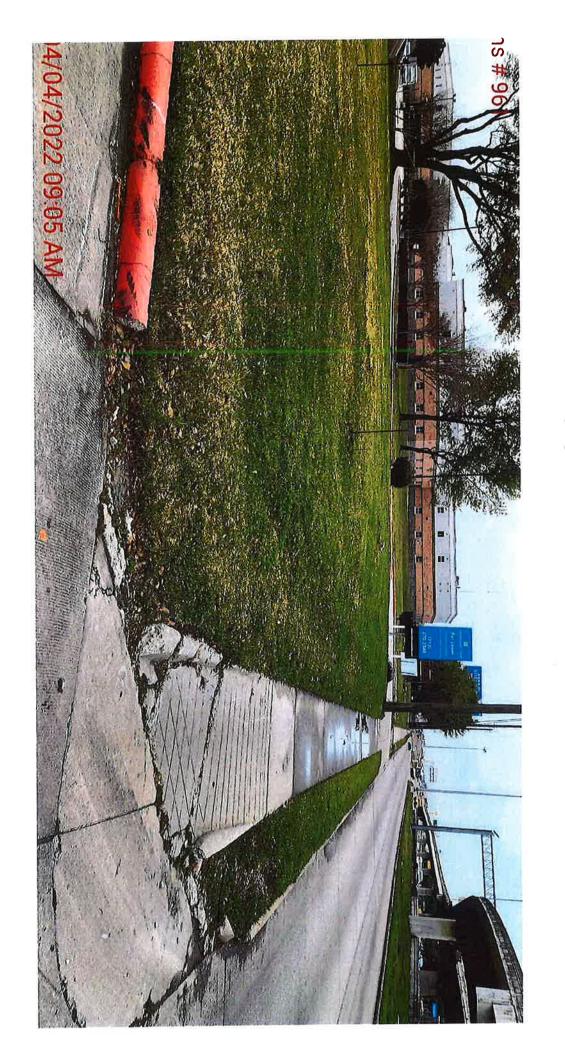

## **NON-CONSENT - MISCELLANEOUS**

46. REVIEW on the Record and make a determination relative to the appeal from the decision of the General Appeals Board, upholding Sign Administration's issuance of two notices of violation for an on-premise sign located at 10700 North Freeway, filed by Richard L. Rothfelder, on behalf of Javier Marcos.