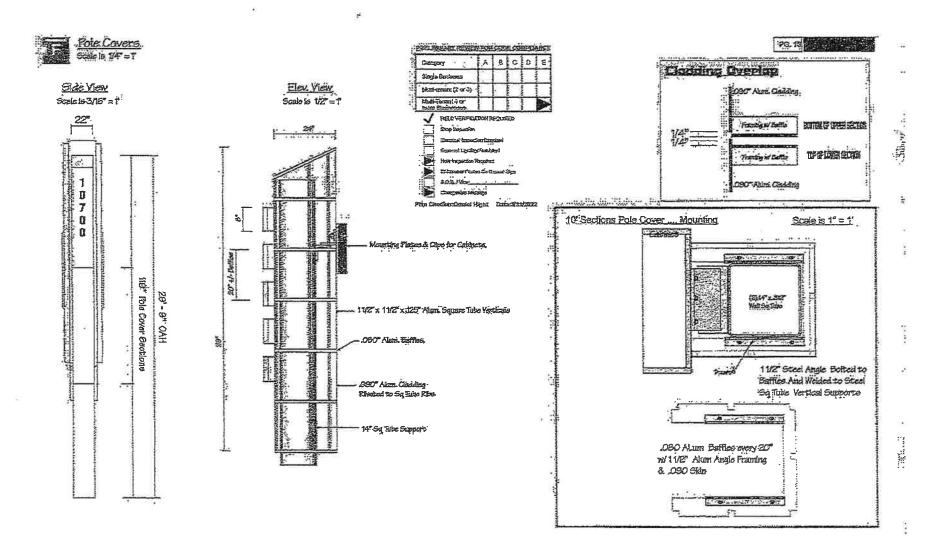

## **NON-CONSENT - MISCELLANEOUS**

46. REVIEW on the Record and make a determination relative to the appeal from the decision of the General Appeals Board, upholding Sign Administration's issuance of two notices of violation for an on-premise sign located at 10700 North Freeway, filed by Richard L. Rothfelder, on behalf of Javier Marcos.