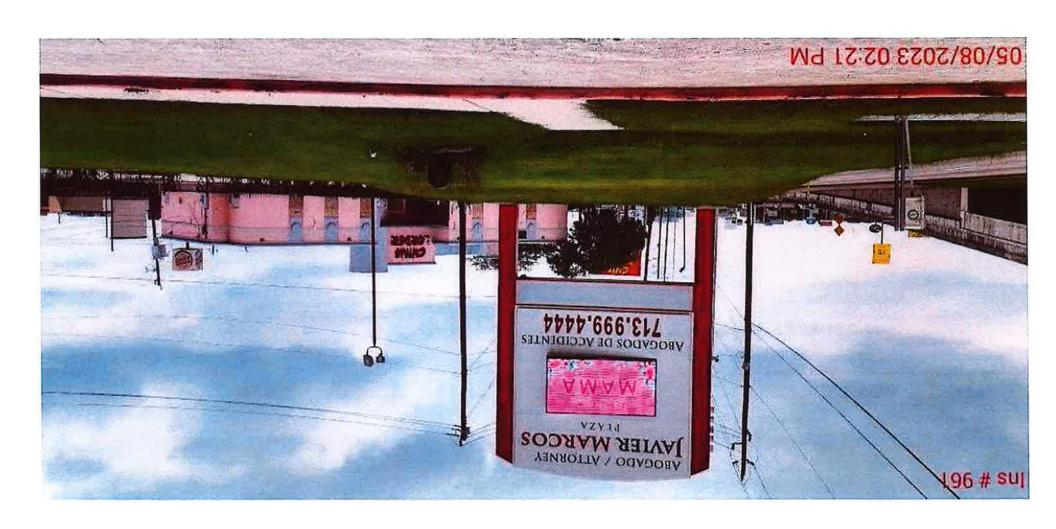

## **NON-CONSENT - MISCELLANEOUS**

46. REVIEW on the Record and make a determination relative to the appeal from the decision of the General Appeals Board, upholding Sign Administration's issuance of two notices of violation for an on-premise sign located at 10700 North Freeway, filed by Richard L. Rothfelder, on behalf of Javier Marcos.