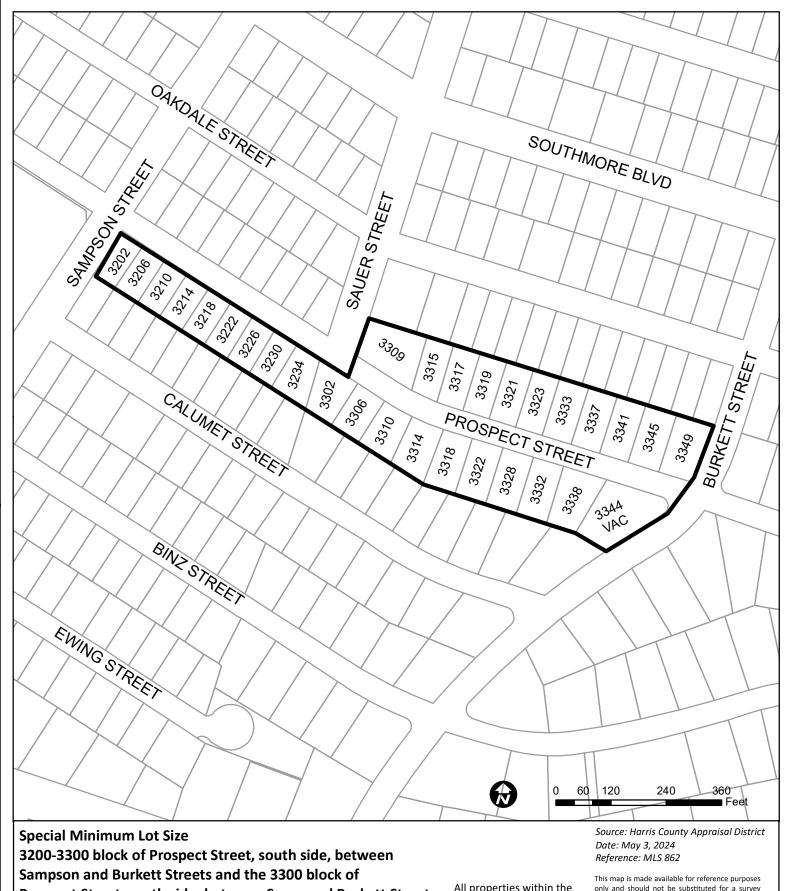

# TAGGED BY COUNCIL MEMBER CASTILLO

This was item 10 on agenda of January 8, 2025

**48.** RESOLUTION of City Council of City of Houston, Texas, accepting results of audits of Actuarial Valuations, Studies, and Reports for City's Three Pension Systems: Houston Municipal Employees Pension System, Houston Firefighters' Relief and Retirement Fund, and Houston Police Officers Pension System