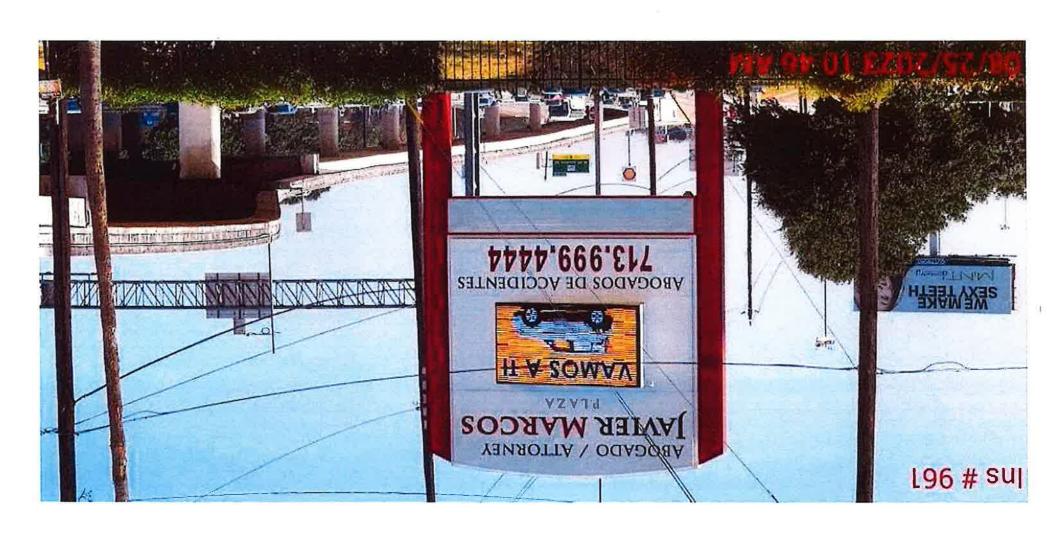

## **NON-CONSENT - MISCELLANEOUS**

46. REVIEW on the Record and make a determination relative to the appeal from the decision of the General Appeals Board, upholding Sign Administration's issuance of two notices of violation for an on-premise sign located at 10700 North Freeway, filed by Richard L. Rothfelder, on behalf of Javier Marcos.