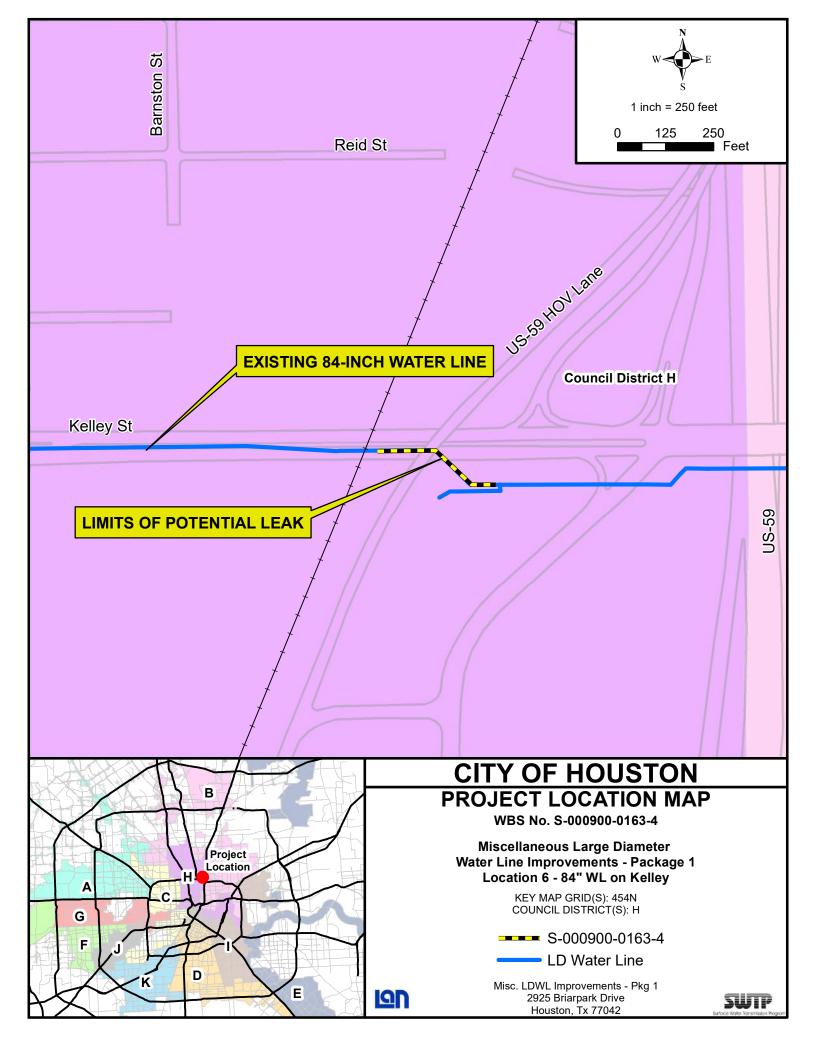

|                                                                     | Preston, and along Prairie St to east of Emancipation Ave |          |   |
|---------------------------------------------------------------------|-----------------------------------------------------------|----------|---|
| Site 2- 24-inch Water<br>Line at Bellaire Blvd and<br>Hillcroft Ave | Across Bellaire Blvd at<br>Hillcroft Ave                  | 531E     | J |
| Site 3 -42-inch Water<br>Line at Hunting Bayou<br>and 1-10          | Across Hunting Bayou at 1-10                              | 496F     | I |
| Site 4 - 48-inch Water<br>Line at W. Bellfort &<br>Knight Rd        | At intersection of W. Bellfort and Knight Rd              | 532V     | К |
| Site 5 - 30-inch Water<br>Line along W. Bellfort<br>Ave and US59    | Across US59 along W.<br>Bellfort Ave                      | 569C     | К |
| Site 6 - 84-inch Water<br>Line on Kelley St                         | Along Kelley St from east of Jensen to west of US59       | 454N     | Н |
| Site 7 - Meter Station<br>at Sims Bayou Pump<br>Station             | Sims Bayou Pump<br>Station                                | 571P     | К |
| Site 8- 84" Valve Actuator on Kelley                                | 84-Inch Valve Actuator on Kelley St                       | 453R & N | Н |
| Site 9 - 84" Valve<br>Actuator on Link                              | 84-Inch Valve Actuator on Link Rd                         | 453T     | Н |

#### LOCATION:

| Site Description                                                   | Site Location                                                                                                                                                     | Key Map<br>Grid | Council District |
|--------------------------------------------------------------------|-------------------------------------------------------------------------------------------------------------------------------------------------------------------|-----------------|------------------|
| Site 1 - 30-inch Water<br>Line near Minute Maid<br>Park            | Along Texas St and Preston St from west of Bastrop St to Bastrop St, along Bastrop St between Texas and Preston, and along Prairie St to east of Emancipation Ave | 493R            | I                |
| Site 2-24-inch Water<br>Line at Bellaire Blvd and<br>Hillcroft Ave | Across Bellaire Blvd at<br>Hillcroft Ave                                                                                                                          | 531E            | J                |
| Site 3 -42-inch Water<br>Line at Hunting Bayou<br>and 1-10         | Across Hunting Bayou at 1-10                                                                                                                                      | 496F            | I                |
| Site 4 - 48-inch Water<br>Line at W. Bellfort &<br>Knight Rd       | At intersection of W. Bellfort and Knight Rd                                                                                                                      | 532V            | К                |
| Site 5 - 30-inch Water<br>Line along W. Bellfort<br>Ave and US59   | Across US59 along W.<br>Bellfort Ave                                                                                                                              | 569C            | К                |
| Site 6 - 84-inch Water<br>Line on Kelley St                        | Along Kelley St from east<br>of Jensen to west of<br>US59                                                                                                         | 454N            | Н                |
| Site 7 - Meter Station                                             | Sims Bavou Pumn                                                                                                                                                   | 571P            | K                |

**LOCATION:** 

| OCATION.                                                            | ,                                                                                                                                                                 |                 | 1                |
|---------------------------------------------------------------------|-------------------------------------------------------------------------------------------------------------------------------------------------------------------|-----------------|------------------|
| Site Description                                                    | Site Location                                                                                                                                                     | Key Map<br>Grid | Council District |
| Site 1 - 30-inch Water<br>Line near Minute Maid<br>Park             | Along Texas St and Preston St from west of Bastrop St to Bastrop St, along Bastrop St between Texas and Preston, and along Prairie St to east of Emancipation Ave | 493R            | l                |
| Site 2- 24-inch Water<br>Line at Bellaire Blvd and<br>Hillcroft Ave | Across Bellaire Blvd at<br>Hillcroft Ave                                                                                                                          | 531E            | J                |
| Site 3 -42-inch Water<br>Line at Hunting Bayou<br>and 1-10          | Across Hunting Bayou at 1-<br>10                                                                                                                                  | 496F            | I                |
| Site 4 - 48-inch Water                                              | At intersection of W.                                                                                                                                             | 532V            | K                |