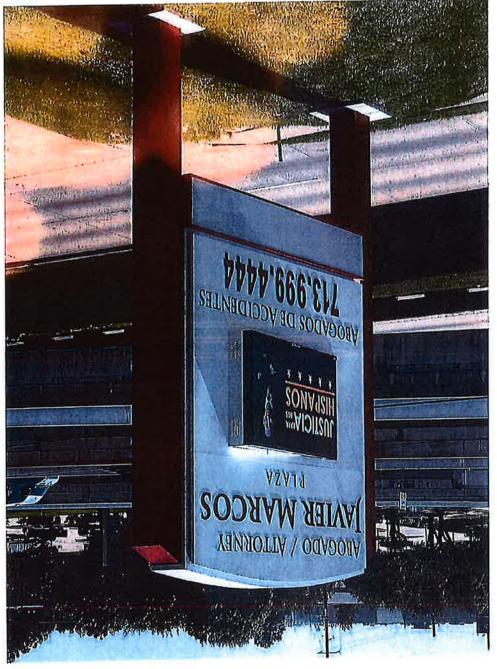

## **NON-CONSENT - MISCELLANEOUS**

46. REVIEW on the Record and make a determination relative to the appeal from the decision of the General Appeals Board, upholding Sign Administration's issuance of two notices of violation for an on-premise sign located at 10700 North Freeway, filed by Richard L. Rothfelder, on behalf of Javier Marcos.