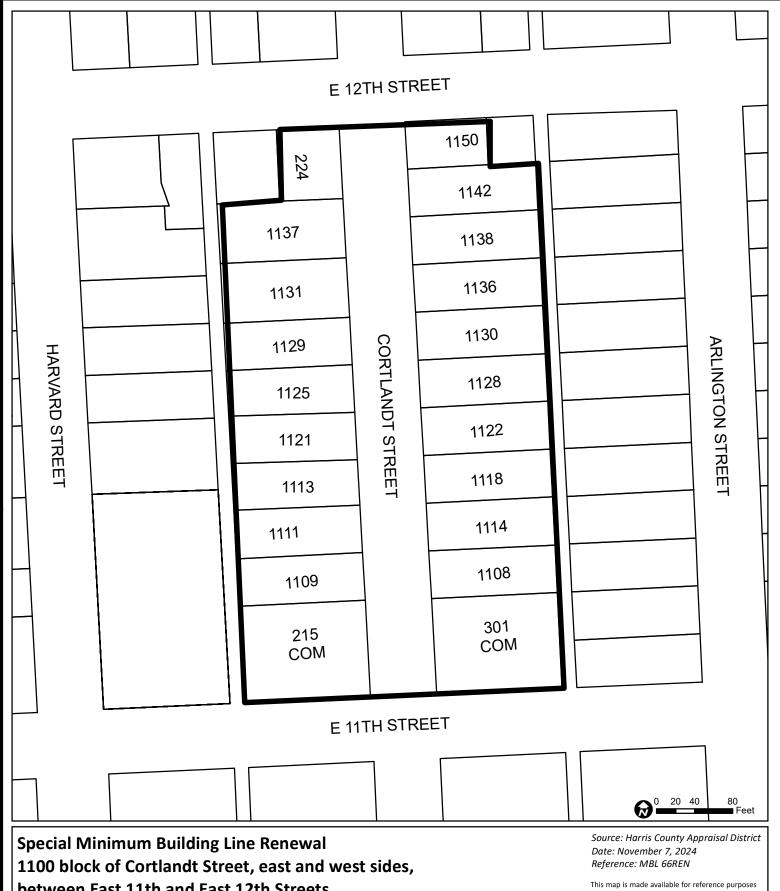

- 30. ORDINANCE renewing the establishment of the north and south sides of the 600 Block of Wendel Street, 800 Block of Sledge Street, north side of the 2000-2100 Blocks of White Oak Drive, east side of the 2300 Block of Watson Street, south side of the 700 Block of Usener Street, east and west sides of the 2600 Block of Greenleaf Street and the west side of the 2600 Block of Thelma Drive within the City of Houston, Texas, as a Special Minimum Lot Size Block pursuant to the Code of Ordinances, Houston, Texas DISTRICT H CASTILLO
- **31.** ORDINANCE renewing the establishment of the east and west sides of the 1100 Block of Cortlandt Street, between E. 11th and E. 12th Streets, within the City of Houston, Texas, as a Special Minimum Lot Size Block pursuant to the Code of Ordinances, Houston, Texas **DISTRICT C KAMIN**
- 32. ORDINANCE renewing the establishment of the north side of the 1100 Block of Cortlandt Street, between E. 11<sup>th</sup> Street and E. 12th Street within the City of Houston, Texas, as a Special Minimum Building Line Block pursuant to the Code of Ordinances, Houston, Texas **DISTRICT C KAMIN**
- 33. ORDINANCE appropriating \$292,533.00 out of Dedicated Drainage and Street Renewal Capital Fund Ad Valorem Tax as an additional appropriation to Professional Engineering Services Contract between City of Houston and TRW ENGINEERS, INC dba TSC ENGINEERING for Cloverland Area Paving and Drainage (as approved by Ordinance No. 2015-0808); providing funding for CIP Cost Recovery relating to construction of facilities financed by the Dedicated Drainage and Street Renewal Capital Fund Ad Valorem Tax DISTRICT D EVANS-SHABAZZ
- 34. ORDINANCE appropriating \$669,823.30 out of Water & Sewer System Consolidated Construction Fund as additional appropriation to Professional Engineering Services Contract between City of Houston and CIVILTECH ENGINEERING, INC for Waterline Replacement in Neartown Montrose Area and Plainview Subdivision and Waterline Replacement in Second Ward Area (Approved by Ordinance No. 2020-0126); providing funding for CIP Cost Recovery relating to construction of facilities financed by the Water & Sewer System Consolidated Construction Fund DISTRICTS C KAMIN and H CASTILLO
- 35. ORDINANCE appropriating \$52,500.00 out of Water & Sewer System Consolidated Construction Fund; approving and authorizing Professional Construction Management and Inspection Services Contract between City of Houston and FCM ENGINEERS, PC for Water Well Rehabilitation and New Well Construction Projects; providing funding for CIP Cost Recovery financed by the Water & Sewer System Consolidated Construction Fund
- 36. ORDINANCE appropriating \$42,000.00 out of Water & Sewer System Consolidated Construction Fund; approving and authorizing Professional Construction Management and Inspection Services Contract between City of Houston and LLOYD, SMITHA & ASSOCIATES, LLC for Horizontal Wastewater Construction Projects; providing funding for CIP Cost Recovery financed by the Water & Sewer System Consolidated Construction Fund
- **37.** ORDINANCE appropriating \$5,778,725.00 out of Water & Sewer System Consolidated Construction Fund, awarding contract to **CFG INDUSTRIES**,