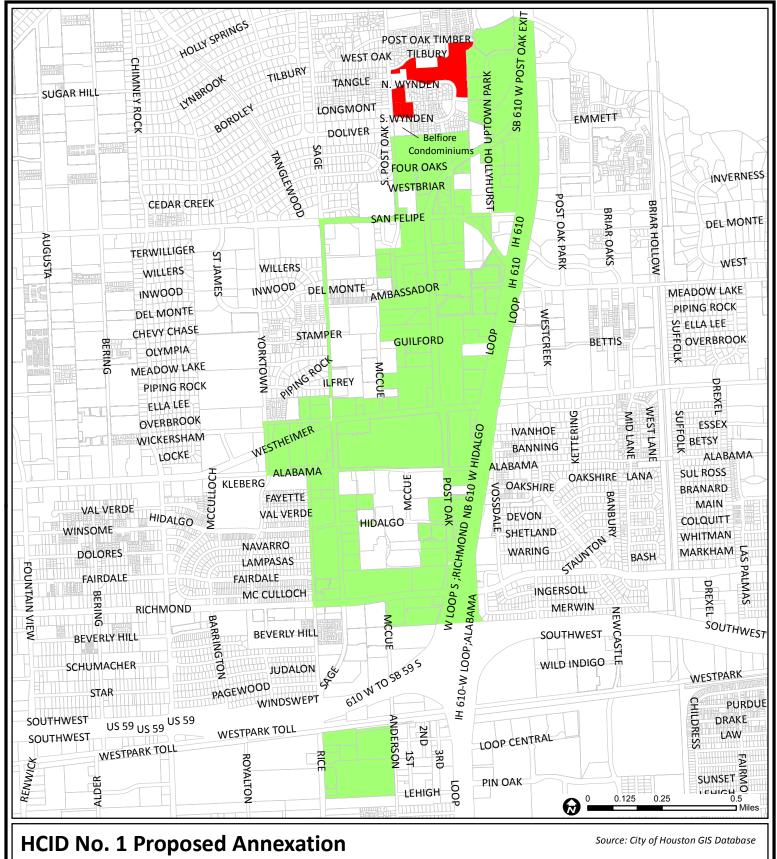

agreement between **BANK of AMERICA, NATIONAL ASSOCIATION**, as landlord, and the City of Houston, Texas, as tenant, for approximately 6,173 square feet of leased space at 8400 Long Point Road, Houston, Harris County, Texas, at a monthly rental of \$2,000.00, for the Spring Branch Storefront, Houston Police Department 3 Years - \$72,000.00 - General Fund - **DISTRICT A - STARDIG** 