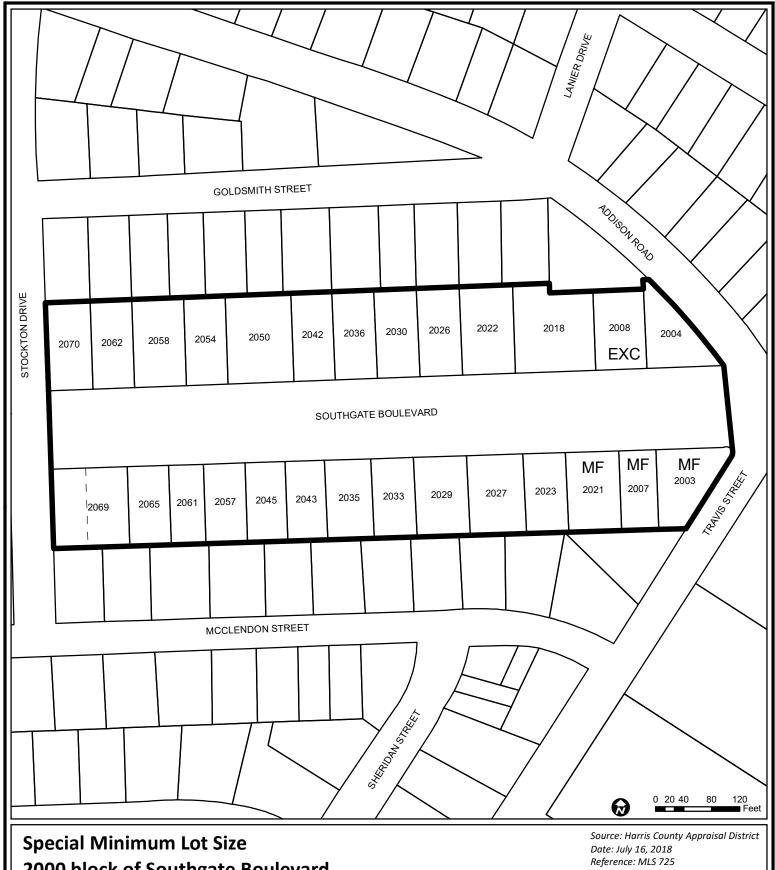

- 24. ORDINANCE establishing the south side of the 2200 block of University Boulevard, within the City of Houston, Texas, as a special minimum lot size block pursuant to Chapter 42 of the Code of Ordinances, Houston, Texas DISTRICT C COHEN
- 25. ORDINANCE establishing the north and south sides of the 2000 block of Southgate Boulevard, within the City of Houston, Texas, as a special minimum lot size block pursuant to Chapter 42 of the Code of Ordinances, Houston, Texas -DISTRICT C - COHEN
- 26. ORDINANCE appropriating \$588,448.13 out of Street & Traffic Control & Storm Drainage DDSRF; approving and authorizing an agreement to contribute right of way funds (fixed price) between the City of Houston and TEXAS DEPARTMENT OF TRANSPORTATION for FM1960 from BF 1960A to east of Twigsworth Lane; providing funding for contingencies and CIP Cost Recovery relating to construction of facilities financed by the Street and Traffic Control & Storm Drainage DDSRF DISTRICT E MARTIN
- 27. ORDINANCE appropriating \$705,976.40 out of Metro Projects Construction DDSRF as an additional appropriation to Professional Engineering Services Contract between the City of Houston and HUITT-ZOLLARS, INC for Hillcroft Avenue Paving and Drainage from Bissonnet Street to Beechnut Street (Approved by Ordinance No. 2015-0464); providing funding for CIP Cost Recovery relating to construction of facilities financed by the Metro Projects Construction DDSRF DISTRICT C COHEN
- 28. ORDINANCE granting to STRIPE-A-ZONE, INC, a Texas Corporation, the right, privilege, and franchise to collect, haul, and transport solid waste and industrial waste from commercial properties located within the City of Houston, Texas, pursuant to Chapter 39, Code of Ordinances, Houston, Texas; providing for related terms and conditions FIRST READING