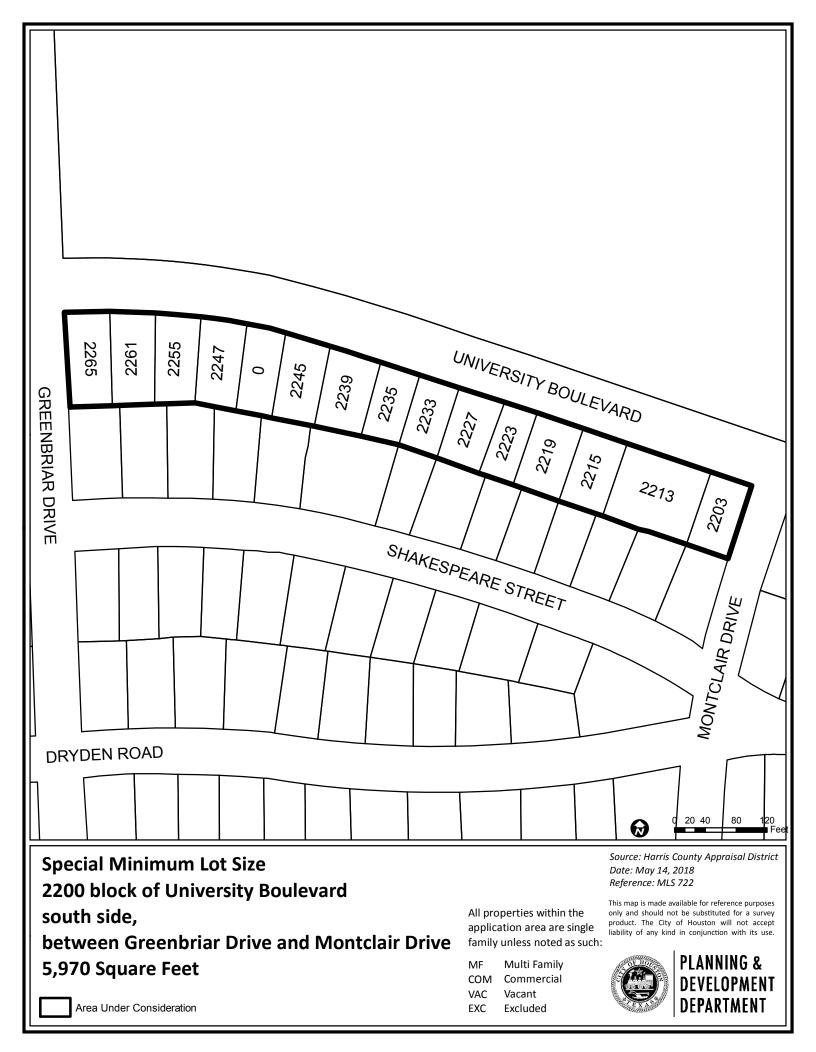

- 24. ORDINANCE establishing the south side of the 2200 block of University Boulevard, within the City of Houston, Texas, as a special minimum lot size block pursuant to Chapter 42 of the Code of Ordinances, Houston, Texas DISTRICT C COHEN
- 25. ORDINANCE establishing the north and south sides of the 2000 block of Southgate Boulevard, within the City of Houston, Texas, as a special minimum lot size block pursuant to Chapter 42 of the Code of Ordinances, Houston, Texas -DISTRICT C - COHEN
- 26. ORDINANCE appropriating \$588,448.13 out of Street & Traffic Control & Storm Drainage DDSRF; approving and authorizing an agreement to contribute right of way funds (fixed price) between the City of Houston and TEXAS DEPARTMENT OF TRANSPORTATION for FM1960 from BF 1960A to east of Twigsworth Lane; providing funding for contingencies and CIP Cost Recovery relating to construction of facilities financed by the Street and Traffic Control & Storm Drainage DDSRF DISTRICT E MARTIN
- 27. ORDINANCE appropriating \$705,976.40 out of Metro Projects Construction DDSRF as an additional appropriation to Professional Engineering Services Contract between the City of Houston and HUITT-ZOLLARS, INC for Hillcroft Avenue Paving and Drainage from Bissonnet Street to Beechnut Street (Approved by Ordinance No. 2015-0464); providing funding for CIP Cost Recovery relating to construction of facilities financed by the Metro Projects Construction DDSRF DISTRICT C COHEN
- 28. ORDINANCE granting to STRIPE-A-ZONE, INC, a Texas Corporation, the right, privilege, and franchise to collect, haul, and transport solid waste and industrial waste from commercial properties located within the City of Houston, Texas, pursuant to Chapter 39, Code of Ordinances, Houston, Texas; providing for related terms and conditions FIRST READING