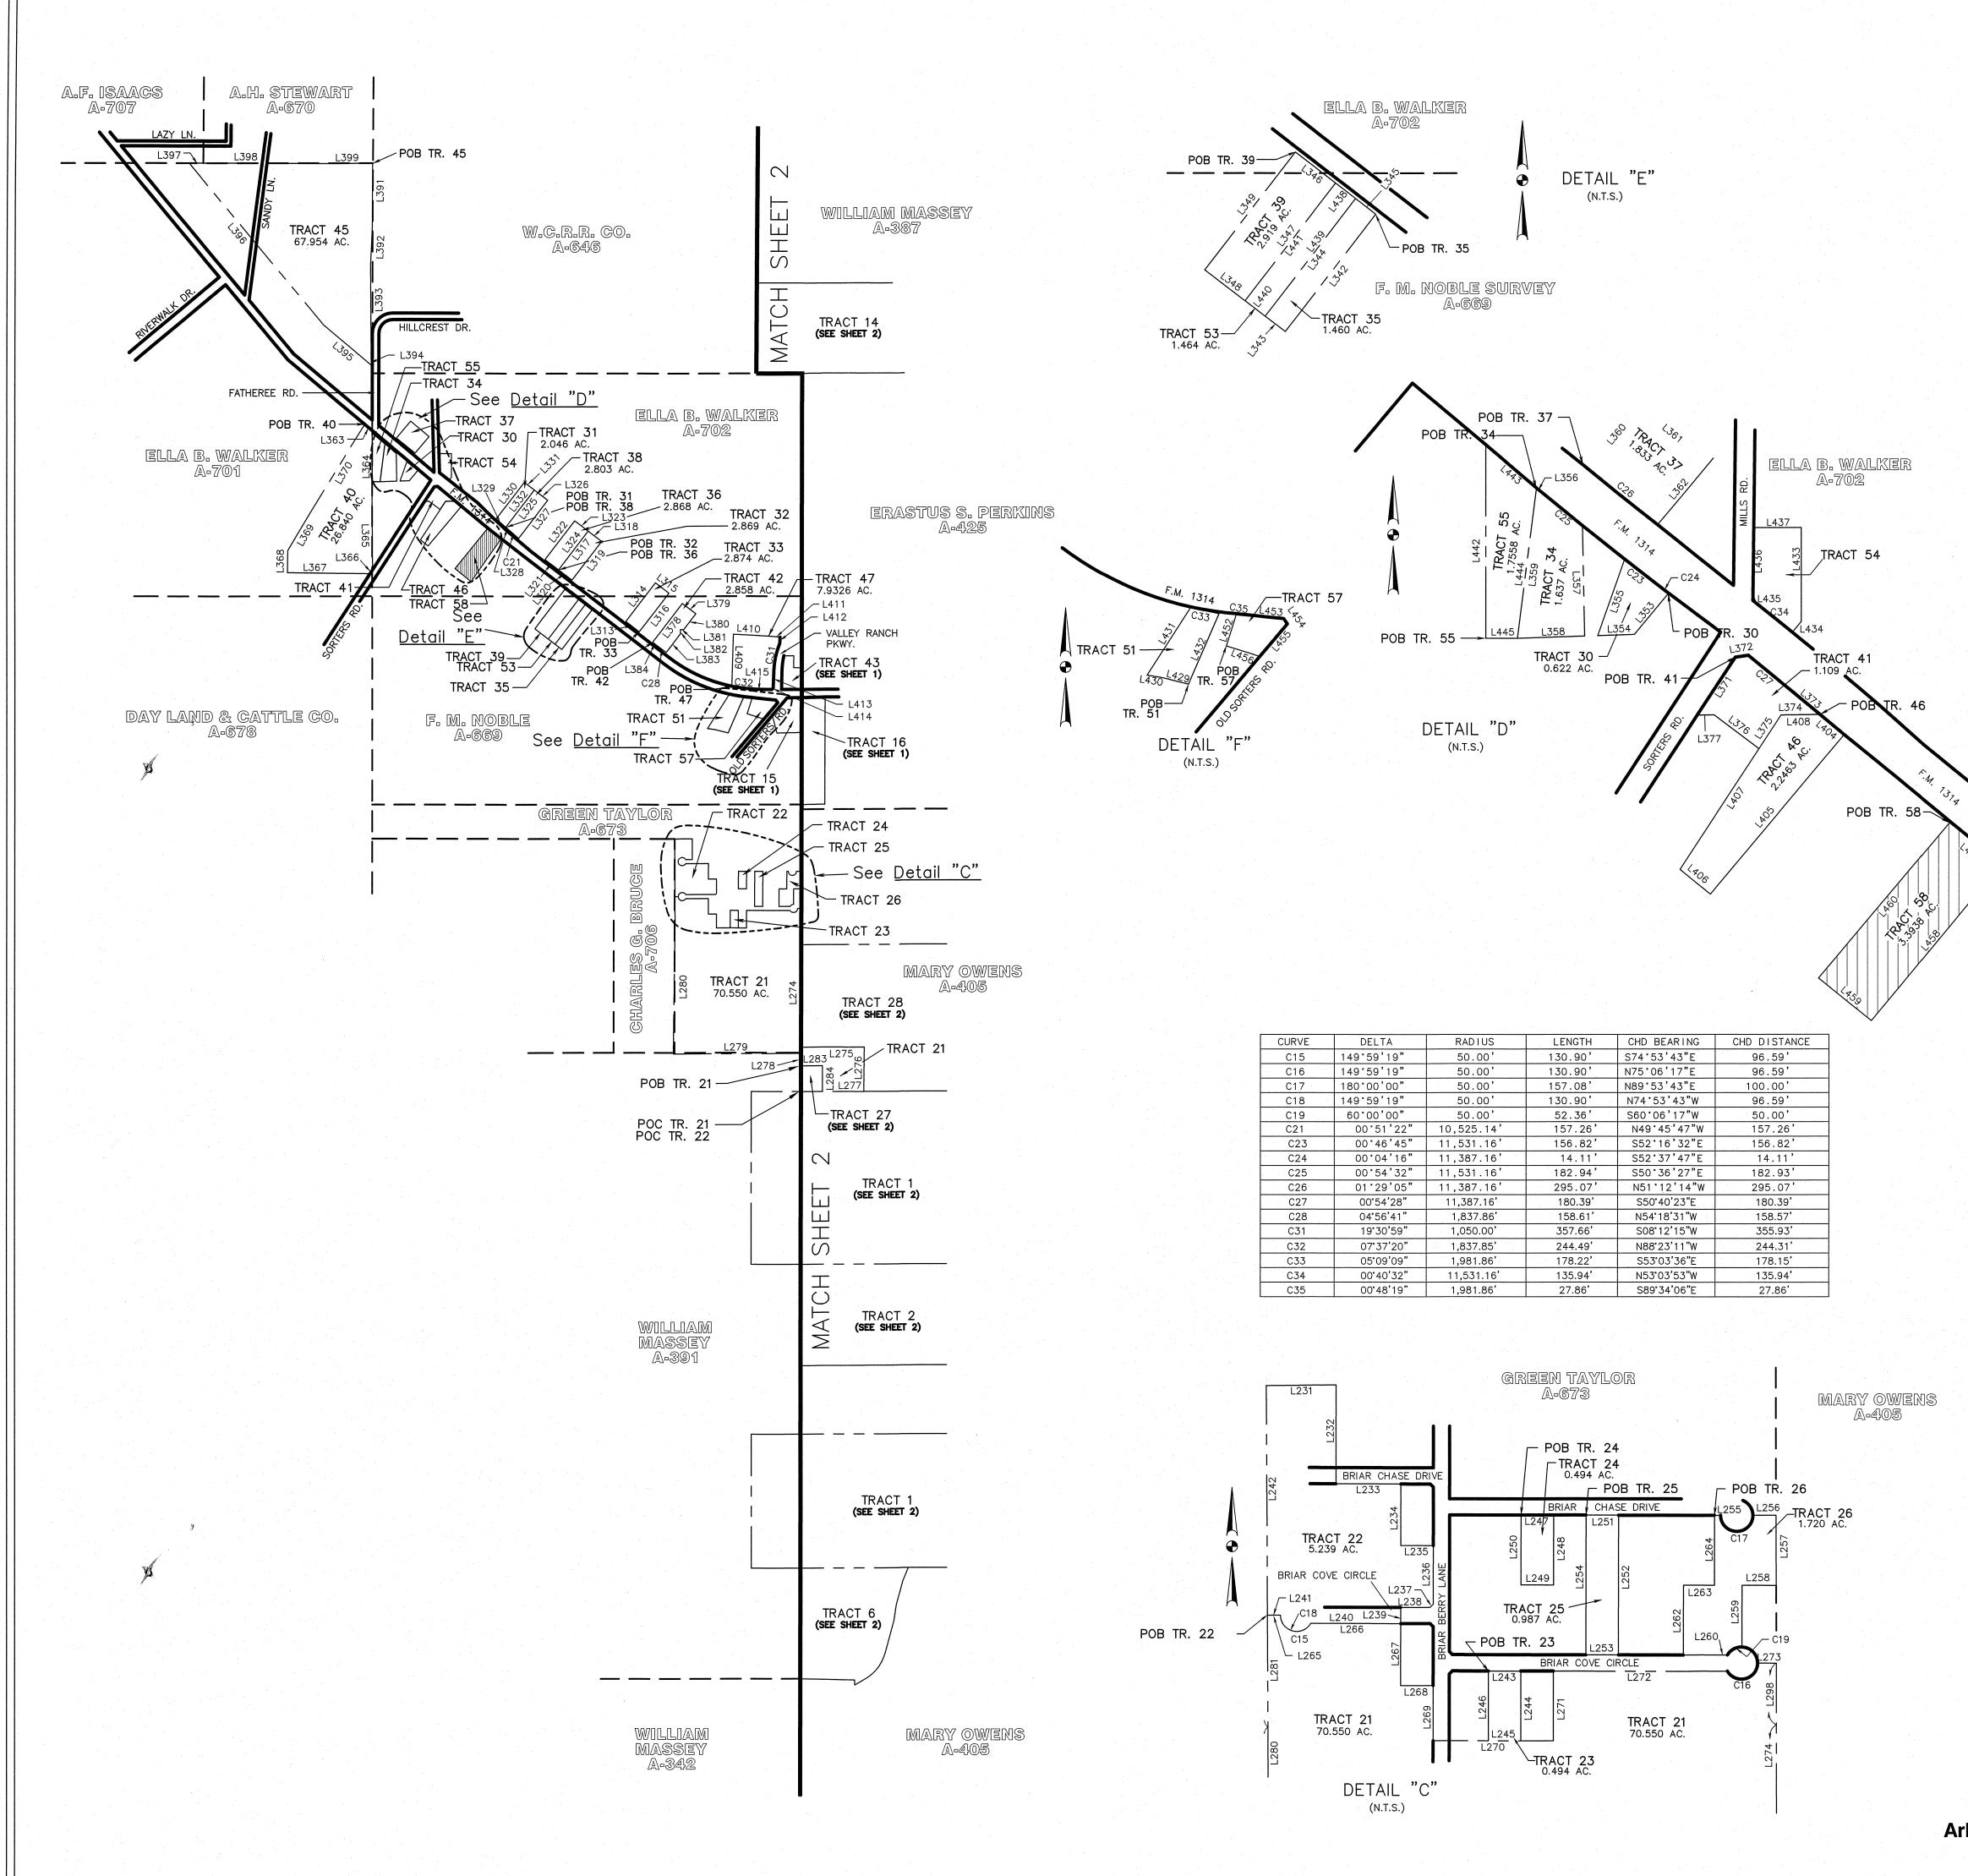

AM MASSEY SURVEY, A-391, WIATT ANDERSON SURVEY, A-49, WILLIAM BEARDSLEE SURVEY, A-104, NICHOLAS S. SCHMITZ SURVEY, A-699, ANDREW J. McSHAN SURVEY, A-698, WILLIAM SMITH (WILLIAM BEATTY) SURVEY, A-540, ELLA B. WALKER SURVEY, A-701, ELLA B. WALKER SURVEY, A-702, AND MARY OWENS SURVEY, A-405 MONTGOMERY COUNTY, TEXAS

ARBORLEAF ENGINEERING & SURVEYING, INC., HAS PREPARED THIS DOCUMENT BY MODIFYING THE PREVIOUS DISTRICT MAP WHICH WAS MADE BY THE PREVIOUS SURVEYOR

Arborleaf Engineering & Surveying, Inc. 990 Village Square Drive, Suite P Tomball, Texas 77375 PHONE (281) 655-0634 • FAX (281) 655-0469 TBPE# 7705 TBPLS# 100543-00

**A&S ENGINEERS, INC.** 

PREPARED: October 3, 2016

10377 STELLA LINK • HOUSTON, TX 77025-5445 PHONE (713) 942-2700 • FAX (713) 942-2799

SHEET 2 OF 3

SCALE: 1"= 1000'



|          | CURVE | DELTA      | RADIUS     | LENGTH  | CHD BEARING | CHD DISTANCE |
|----------|-------|------------|------------|---------|-------------|--------------|
|          | C15   | 149°59'19" | 50.00'     | 130.90' | S74°53'43"E | 96.59'       |
|          | C16   | 149°59'19" | 50.00'     | 130.90' | N75°06'17"E | 96.59'       |
|          | C17   | 180°00'00" | 50.00'     | 157.08' | N89°53'43"E | 100.00'      |
|          | C18   | 149°59'19" | 50.00'     | 130.90' | N74°53'43"W | 96.59'       |
|          | C19   | 60°00'00"  | 50.00'     | 52.36'  | S60°06'17"W | 50.00'       |
| -        | C21   | 00°51'22"  | 10,525.14' | 157.26' | N49°45'47"W | 157.26'      |
|          | C23   | 00°46'45"  | 11,531.16' | 156.82' | S52°16'32"E | 156.82'      |
|          | C24   | 00°