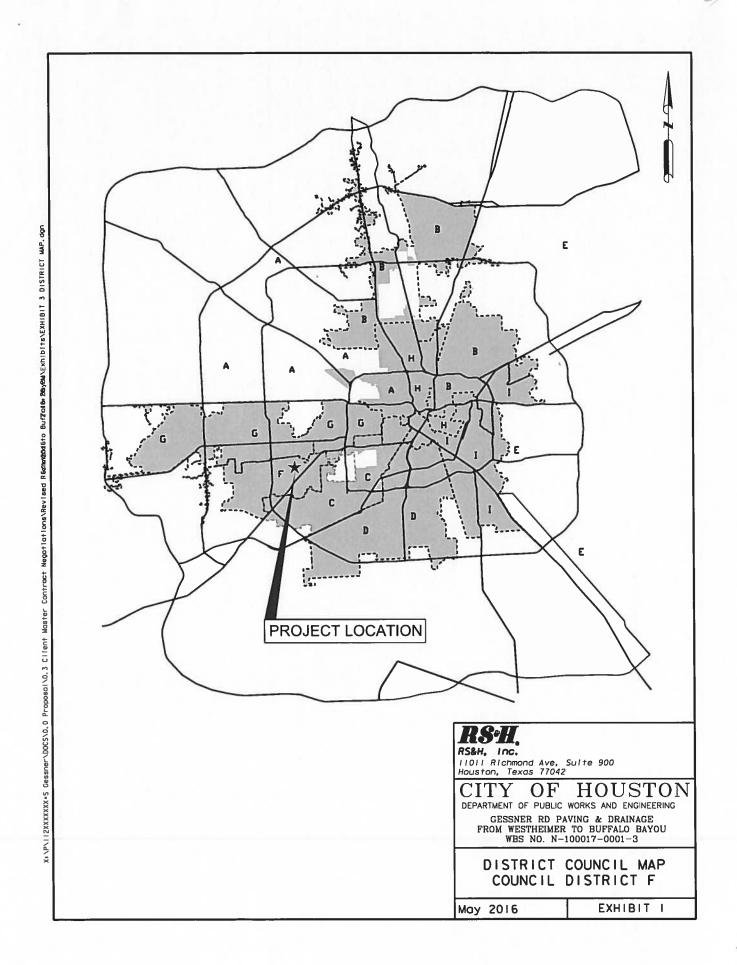

- 10. ORDINANCE approving and authorizing contract between the City of Houston and TETRA TECH, INC for disaster cost recovery and consulting services for the Finance Department; providing a maximum contract amount - Prepositioned three-year contract with two one-year options \$5,000,000.00 -DISTRICT K - GREEN
- 11. ORDINANCE appropriating \$14,000.00 out of Parks Consolidated Construction Fund as an additional appropriation to Professional Materials and Engineering Testing Services Laboratory Contract between the City of Houston and ALL-TERRA ENGINEERING, INC to perform additional Materials Testing Services for Gragg Park Improvements Project (Approved by Ordinance Number 2016-0809) - DISTRICT I - GALLEGOS
- 12. ORDINANCE consenting to the addition of 7.788 acres of land to HARRIS COUNTY MUNICIPAL UTILITY DISTRICT NO. 64, for inclusion in its district
- **13.** ORDINANCE consenting to the addition of 1.454 acres of land to **PORTER MUNICIPAL UTILITY DISTRICT**, for inclusion in its district
- 14. ORDINANCE consenting to the addition of 3.3938 acres of land to **PORTER MUNICIPAL UTILITY DISTRICT**, for inclusion in its district
- 15. ORDINANCE appropriating \$1,446,093.95 out of Metro Projects Construction Fund 4040A and approving and authorizing Interlocal Agreement between the City of Houston and HARRIS COUNTY FLOOD CONTROL DISTRICT for HCFCD Unit D118-00-00-X007 Design and Construction of Repairs to Keegans Hike and Bike Trail; providing funding for CIP Cost Recovery relating to repairs to Keegans Hike and Bike Trail financed by the Metro Projects Construction Fund 4040A - <u>DISTRICTS F -LE; J - LASTER and K - GREEN</u>
- 16. ORDINANCE appropriating \$1,805,142.00 out of Metro Projects Construction DDSRF and approving and authorizing Professional Engineering Services Contract between the City of Houston and RS&H, INC for Gessner Paving and Drainage from Richmond to city limits north of Buffalo Bayou; providing funding for CIP Cost Recovery relating to construction of facilities financed by the Metro Projects Construction DDSRF - DISTRICTS F - LE and G - TRAVIS