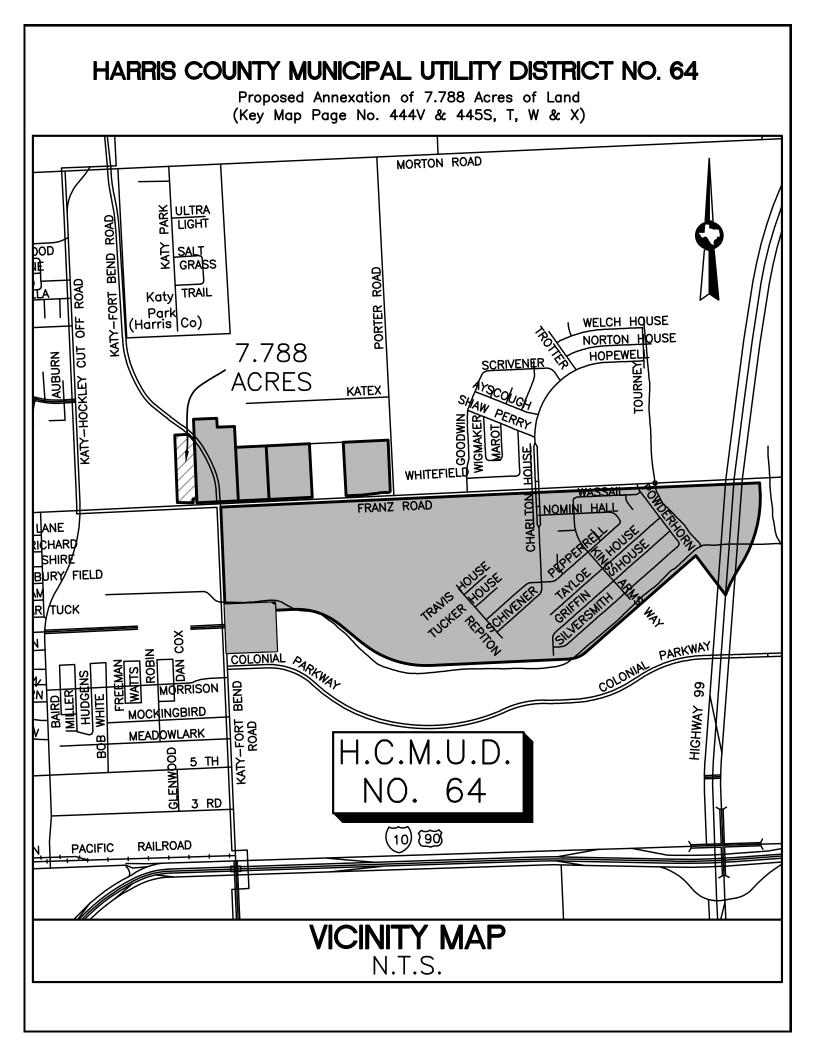

cuting the Petition for Consent, the district has acknowledged that all plans for the construction of water conveyance, wastewater collection, and storm water collection systems within the district must be approved by the City of Houston prior to their construction.

The Utility District Review Committee recommends that the subject petition be approved.

Dale A. Rudick, P. E., Director

Department of Public Works and Engineering

#### Contact Information:

Paresh Lad Acting Deputy Assistant Director Phone: (832) 395-2690

#### ATTACHMENTS:

#### Description

Application Petition Exhibit A - Metes and Bounds Exhibit B - Consent Conditions Certificate as to No Lienholders Authority Notification Letter Partnership Agreement Vicinity Map Survey Map

#### Type

Backup Material Backup Material







Meeting Date: 1/31/2017 ETJ Item Creation Date: 1/5/2017

20IPB418 - Petition Addit (1.454) Porter MUD

Agenda Item#: 13.

### Summary:

ORDINANCE consenting to the addition of 1.454 acres of land to **PORTER MUNICIPAL UTILITY DISTRICT**, for inclusion in its district

### **Background:**

<u>SUBJECT:</u> Petition for the City's consent to the addition of 1.454 acres to Porter Municipal Utility District (Key Map No. 296E).

<u>RECOMMENDATION</u>: Petition for the City's consent to the addition of 1.454 acres to Porter Municipal Utility District be approved.

<u>SPECIFIC EXPLANATION</u>: Porter Municipal Utility District has petitioned the City of Houston for consent to add 1.454 acres, located in the extraterritorial jurisdiction of the City, to the district. The Utility District Rev