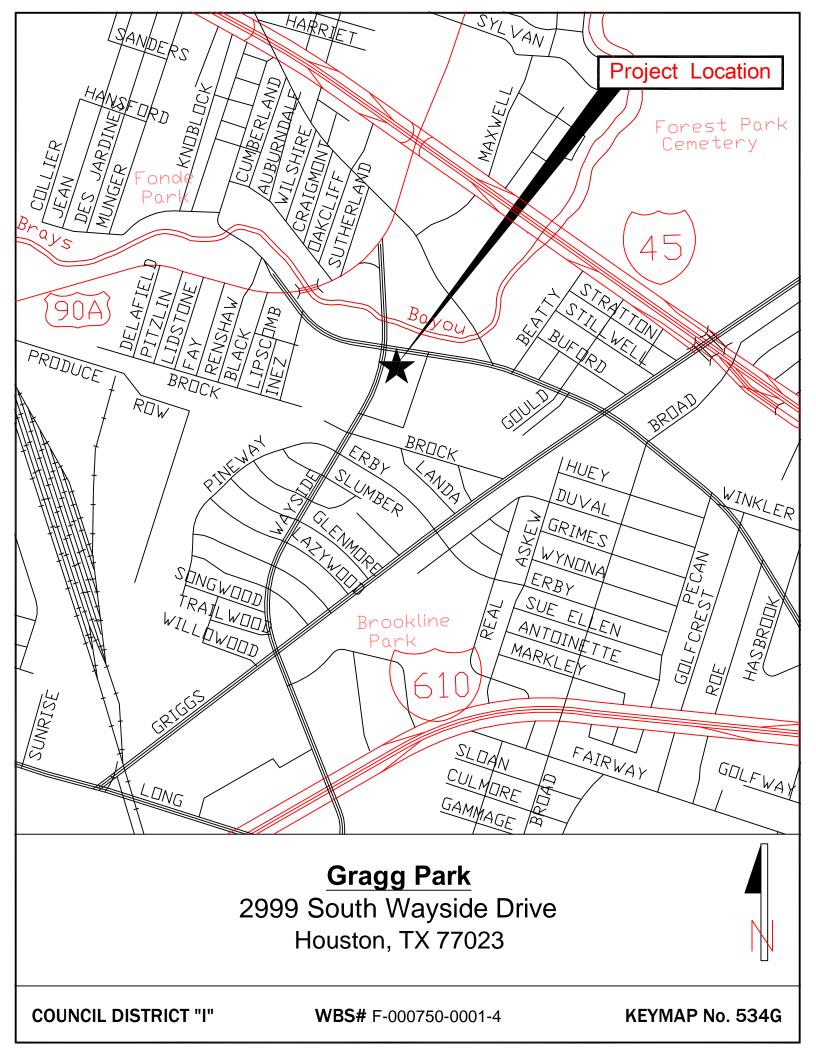

|  |  |  |  |



# <u>Gragg Park</u> 2999 South Wayside Drive Houston, TX 77023

COUNCIL DISTRICT "I"

WBS#F-000750-0001-4

KEYMAP No. 534G





Meeting Date: 1/31/2017 ETJ Item Creation Date: 1/4/2017

20IPB417 - Petition Addit (7.788) Harris County MUD No. 64

Agenda Item#: 12.

### Summary:

ORDINANCE consenting to the addition of 7.788 acres of land to **HARRIS COUNTY MUNICIPAL UTILITY DISTRICT NO. 64**, for inclusion in its district

### **Background:**

<u>SUBJECT</u>: Petition for the City's consent to the addition of 7.788 acres to Harris County Municipal Utility District No. 64 (Key Map No. 444V).

<u>RECOMMENDATION</u>: Petition for the City's consent to the addition of 7.788 acres to Harris County Municipal Utility District No. 64 be approved.

<u>SPECIFIC EXPLANATION</u>: Harris County Municipal Utility District No. 64 has petitioned the City of Houston for consent to add 7.788 acres, located in the extraterritorial