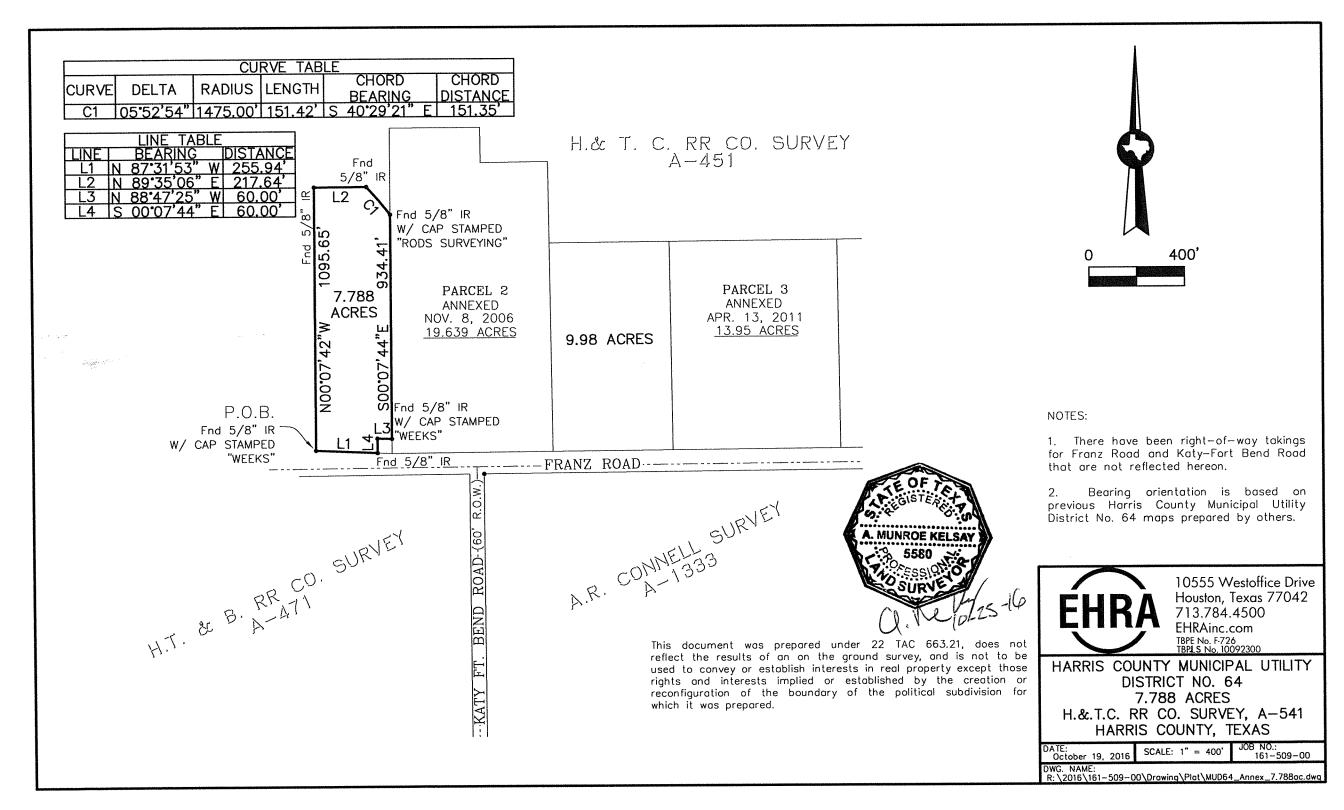

#### ORDINANCES - NUMBERS 7 through 16

- 7. ORDINANCE amending Ordinance No. 2016-910 to increase the maximum contract amount for Professional Services Agreement between the City of Houston and NORTON ROSE FULBRIGHT US LLP for Legal Services to the City in connection with Pension Reform \$175,000.00 General Fund
- ORDINANCE extending the provisions of SECTION 28-303 OF THE CODE OF ORDINANCES, HOUSTON, TEXAS, to certain improved single-family residential lots in SOUTH ACRES ESTATES SUBDIVISION, SECTION 6, to prohibit the parking vehicles in the front or side yards of such residences -<u>DISTRICT D - BOYKINS</u>
- 9. ORDINANCE approving and authorizing third amendment to Speedpay