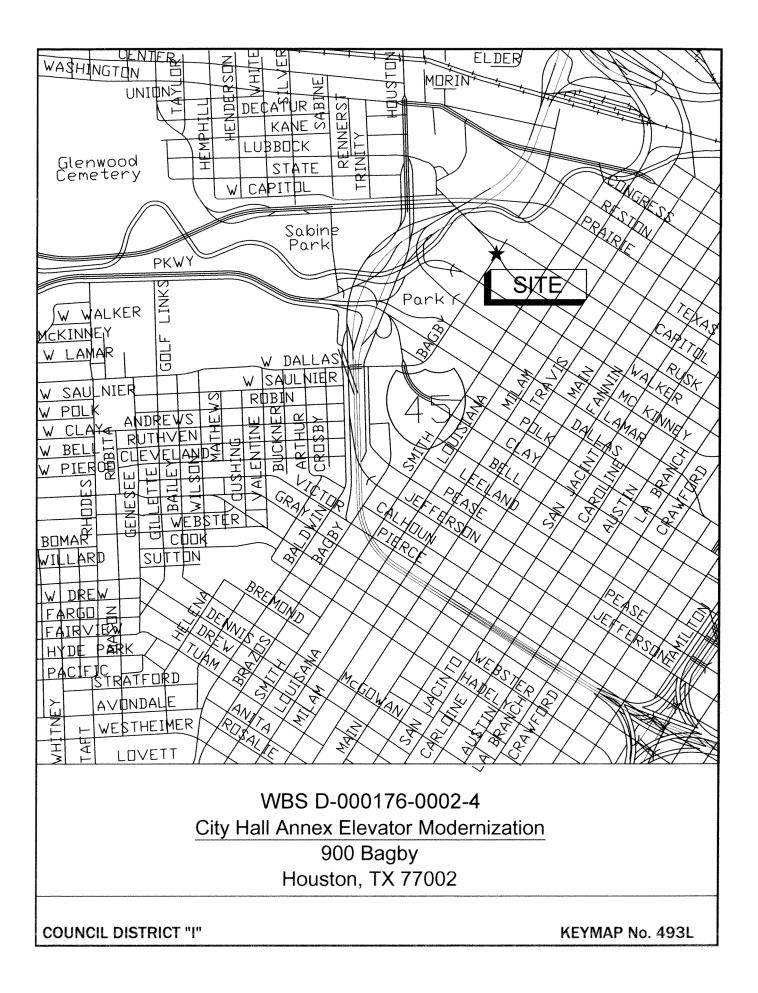

#### ACCEPT WORK - NUMBER 3

 RECOMMENDATION from Director of General Services Department for approval of final contract amount of \$974,524.56 and acceptance of work on contract with TIMES CONSTRUCTION, INC for the City Hall Annex Elevator Modernization - 2.40% under the original construction amount <u>DISTRICT I -GALLEGOS</u>

### Summary:

RECOMMENDATION from Director of General Services Department for approval of final contract amount of \$974,524.56 and acceptance of work on contract with **TIMES CONSTRUCTION**, **INC** for the City Hall Annex Elevator Modernization - 2.40% under the original construction amount **DISTRICT I - GALLEGOS** 

PROJECT LOCATION: 900 Bagby St., Houston, Texas 77002 (493L)

**PROJECT DESCRIPTION:** This project modernized the four existing passenger elevators in City Hall Annex and included a non-proprietary control system, new equipment and new cab finishes.