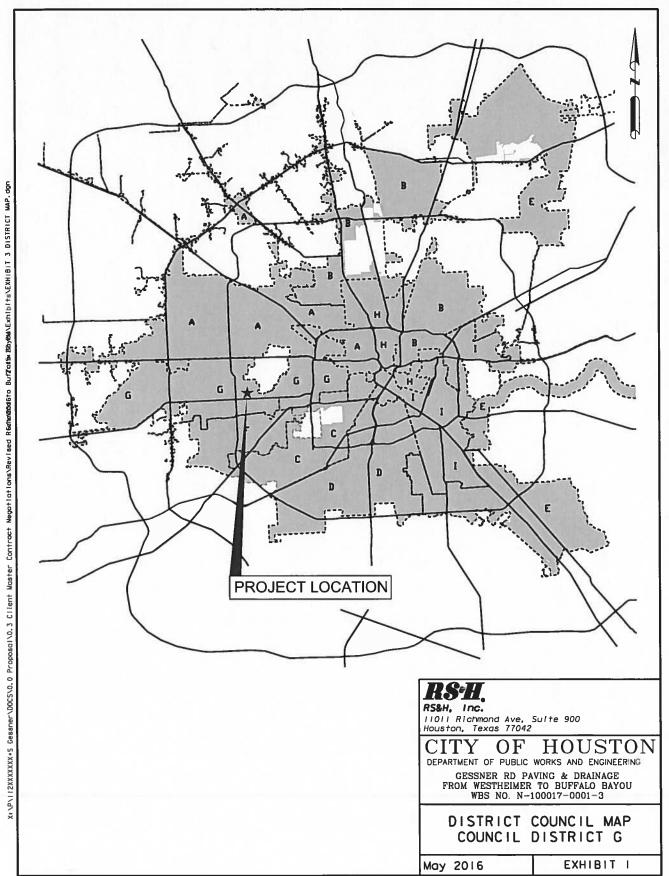

- 10. ORDINANCE approving and authorizing contract between the City of Houston and TETRA TECH, INC for disaster cost recovery and consulting services for the Finance Department; providing a maximum contract amount - Prepositioned three-year contract with two one-year options \$5,000,000.00 -DISTRICT K - GREEN
- 11. ORDINANCE appropriating \$14,000.00 out of Parks Consolidated Construction Fund as an additional appropriation to Professional Materials and Engineering Testing Services Laboratory Contract between the City of Houston and ALL-TERRA ENGINEERING, INC to perform additional Materials Testing Services for Gragg Park Improvements Project (Approved by Ordinance Number 2016-0809) - DISTRICT I - GALLEGOS
- 12. ORDINANCE consenting to the addition of 7.788 acres of land to HARRIS COUNTY MUNICIPAL UTILITY DISTRICT NO. 64, for inclusion in its district
- **13.** ORDINANCE consenting to the addition of 1.454 acres of land to **PORTER MUNICIPAL UTILITY DISTRICT**, for inclusion in its district
- 14. ORDINANCE consenting to the addition of 3.3938 acres of land to **PORTER MUNICIPAL UTILITY DISTRICT**, for inclusion in its district
- 15. ORDINANCE appropriating \$1,446,093.95 out of Metro Projects Construction Fund 4040A and approving and authorizing Interlocal Agreement between the City of Houston and HARRIS COUNTY FLOOD CONTROL DISTRICT for HCFCD Unit D118-00-00-X007 Design and Construction of Repairs to Keegans Hike and Bike Trail; providing funding for CIP Cost Recovery relating to repairs to Keegans Hike and Bike Trail financed by the Metro Projects Construction Fund 4040A - <u>DISTRICTS F -LE; J - LASTER and K - GREEN</u>
- 16. ORDINANCE appropriating \$1,805,142.00 out of Metro Projects Construction DDSRF and approving and authorizing Professional Engineering Services Contract between the City of Houston and RS&H, INC for Gessner Paving and Drainage from Richmond to city limits north of Buffalo Bayou; providing funding for CIP Cost Recovery relating to construction of facilities financed by the Metro Projects Construction DDSRF - DISTRICTS F - LE and G - TRAVIS