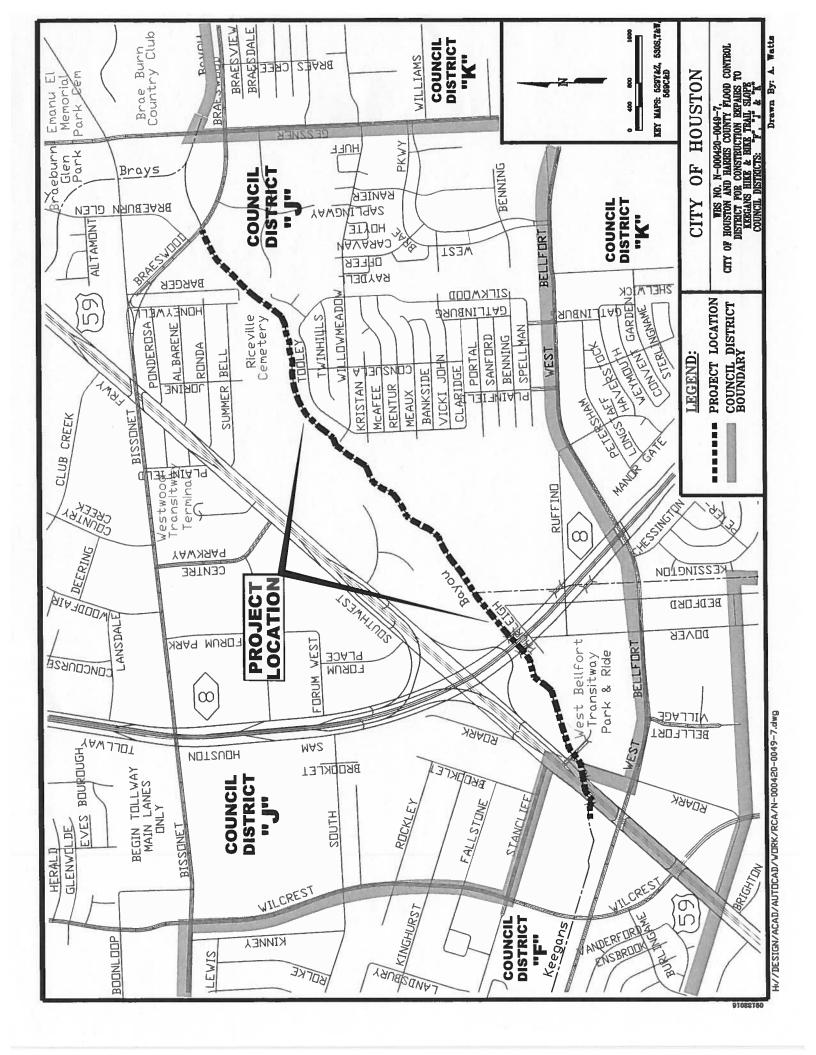

- 10. ORDINANCE approving and authorizing contract between the City of Houston and TETRA TECH, INC for disaster cost recovery and consulting services for the Finance Department; providing a maximum contract amount - Prepositioned three-year contract with two one-year options \$5,000,000.00 -DISTRICT K - GREEN
- 11. ORDINANCE appropriating \$14,000.00 out of Parks Consolidated Construction Fund as an additional appropriation to Professional Materials and Engineering Testing Services Laboratory Contract between the City of Houston and ALL-TERRA ENGINEERING, INC to perform additional Materials Testing Services for Gragg Park Improvements Project (Approved by Ordinance Number 2016-0809) - DISTRICT I - GALLEGOS
- 12. ORDINANCE consenting to the addition of 7.788 acres of land to HARRIS COUNTY MUNICIPAL UTILITY DISTRICT NO. 64, for inclusion in its district
- **13.** ORDINANCE consenting to the addition of 1.454 acres of land to **PORTER MUNICIPAL UTILITY DISTRICT**, for inclusion in its district
- 14. ORDINANCE consenting to the addition of 3.3938 acres of land to **PORTER MUNICIPAL UTILITY DISTRICT**, for inclusion in its district
- 15. ORDINANCE appropriating \$1,446,093.95 out of Metro Projects Construction Fund 4040A and approving and authorizing Interlocal Agreement between the City of Houston and HARRIS COUNTY FLOOD CONTROL DISTRICT for HCFCD Unit D118-00-00-X007 Design and Construction of Repairs to Keegans Hike and Bike Trail; providing funding for CIP Cost Recovery relating to repairs to Keegans Hike and Bike Trail financed by the Metro Projects Construction Fund 4040A - <u>DISTRICTS F -LE; J - LASTER and K - GREEN</u>
- 16. ORDINANCE appropriating \$1,805,142.00 out of Metro Projects Construction DDSRF and approving and authorizing Professional Engineering Services Contract between the City of Houston and RS&H, INC for Gessner Paving and Drainage from Richmond to city limits north of Buffalo Bayou; providing funding for CIP Cost Recovery relating to construction of facilities financed by the Metro Projects Construction DDSRF - DISTRICTS F - LE and G - TRAVIS