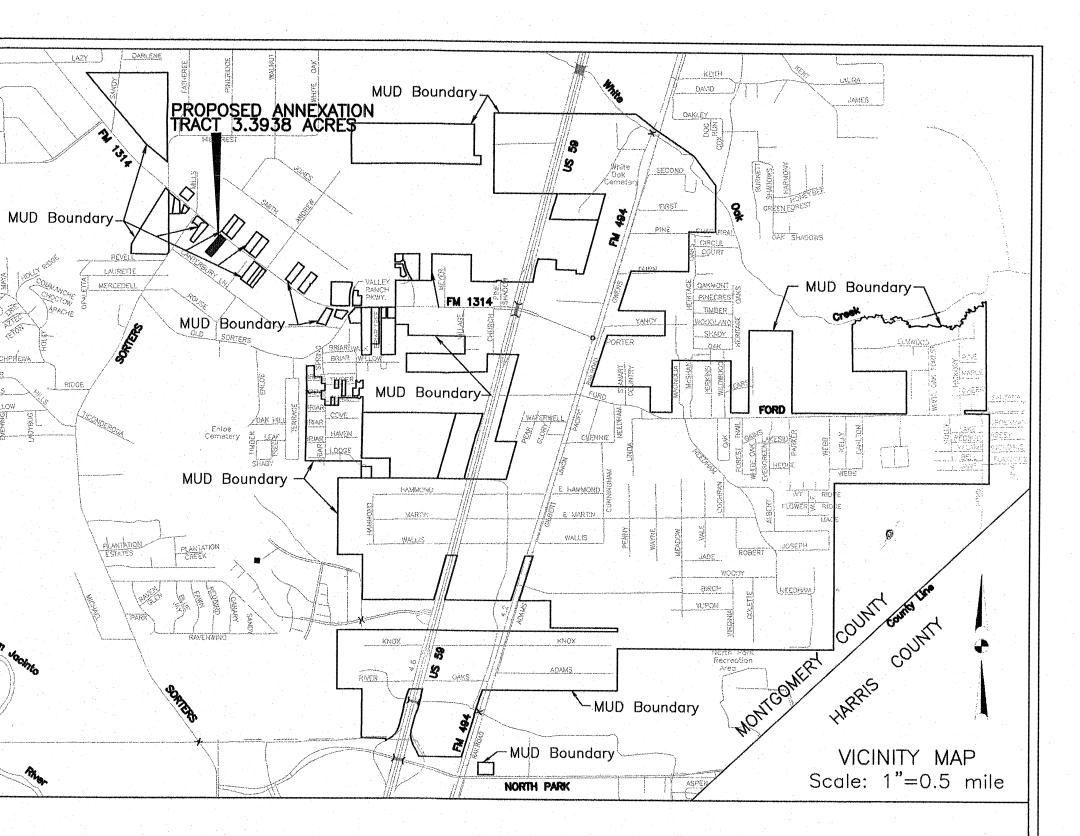

#### ORDINANCES - NUMBERS 7 through 16

- 7. ORDINANCE amending Ordinance No. 2016-910 to increase the maximum contract amount for Professional Services Agreement between the City of Houston and NORTON ROSE FULBRIGHT US LLP for Legal Services to the City in connection with Pension Reform \$175,000.00 General Fund
- ORDINANCE extending the provisions of SECTION 28-303 OF THE CODE OF ORDINANCES, HOUSTON, TEXAS, to certain improved single-family residential lots in SOUTH ACRES ESTATES SUBDIVISION, SECTION 6, to prohibit the parking vehicles in the front or side yards of such residences -<u>DISTRICT D - BOYKINS</u>
- 9. ORDINANCE approving and authorizing third amendment to Speedpay