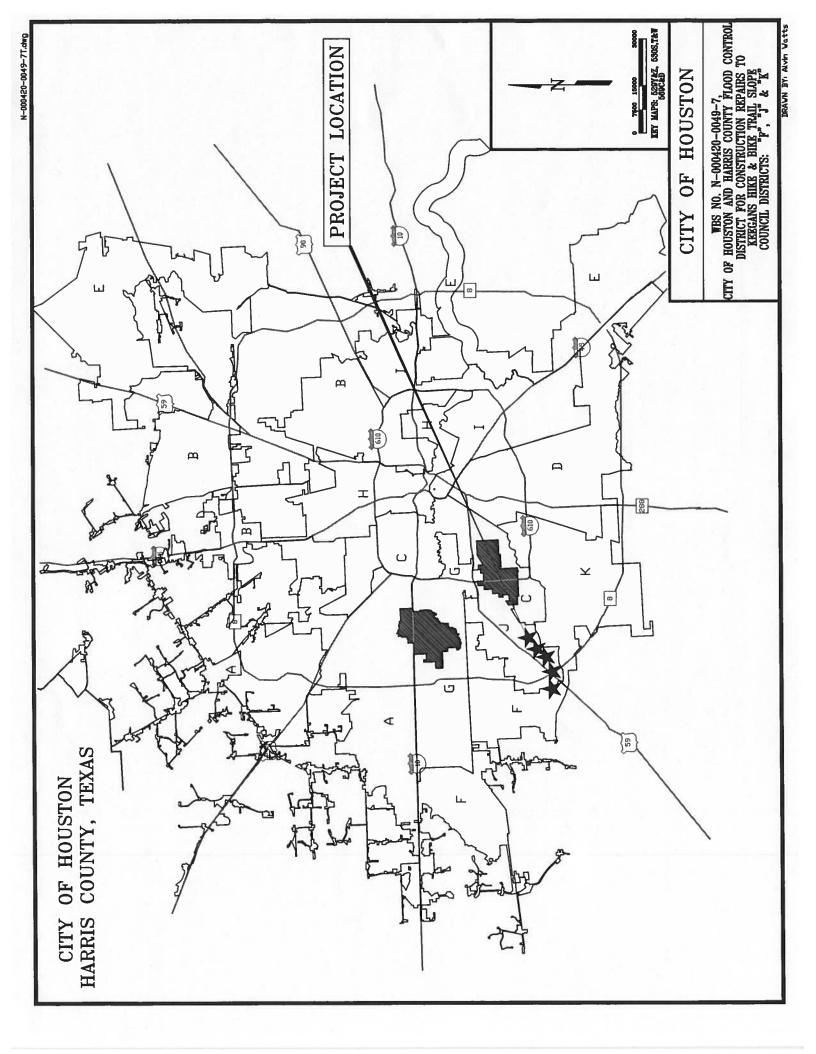

- 10. ORDINANCE approving and authorizing contract between the City of Houston and TETRA TECH, INC for disaster cost recovery and consulting services for the Finance Department; providing a maximum contract amount - Prepositioned three-year contract with two one-year options \$5,000,000.00 -DISTRICT K - GREEN
- 11. ORDINANCE appropriating \$14,000.00 out of Parks Consolidated Construction Fund as an additional appropriation to Professional Materials and Engineering Testing Services Laboratory Contract between the City of Houston and ALL-TERRA ENGINEERING, INC to perform additional Materials Testing Services for Gragg Park Improvements Project (Approved by Ordinance Number 2016-0809) - DISTRICT I - GALLEGOS
- 12. ORDINANCE consenting to the addition of 7.788 acres of land to HARRIS COUNTY MUNICIPAL UTILITY DISTRICT NO. 64, for inclusion in its district
- **13.** ORDINANCE consenting to the addition of 1.454 acres of land to **PORTER MUNICIPAL UTILITY DISTRICT**, for inclusion in its district
- 14. ORDINANCE consenting to the addition of 3.3938 acres of land to **PORTER MUNICIPAL UTILITY DISTRICT**, for inclusion in its district
- 15. ORDINANCE appropriating \$1,446,093.95 out of Metro Projects Construction Fund 4040A and approving and authorizing Interlocal Agreement between the City of Houston and HARRIS COUNTY FLOOD CONTROL DISTRICT for HCFCD Unit D118-00-00-X007 Design and Construction of Repairs to Keegans Hike and Bike Trail; providing funding for CIP Cost Recovery relating to repairs to Keegans Hike and Bike Trail financed by the Metro Projects Construction Fund 4040A - <u>DISTRICTS F -LE; J - LASTER and K - GREEN</u>
- 16. ORDINANCE appropriating \$1,805,142.00 out of Metro Projects Construction DDSRF and approving and authorizing Professional Engineering Services Contract between the City of Houston and RS&H, INC for Gessner Paving and Drainage from Richmond to city limits north of Buffalo Bayou; providing funding for CIP Cost Recovery relating to construction of facilities financed by the Metro Projects Construction DDSRF - DISTRICTS F - LE and G - TRAVIS