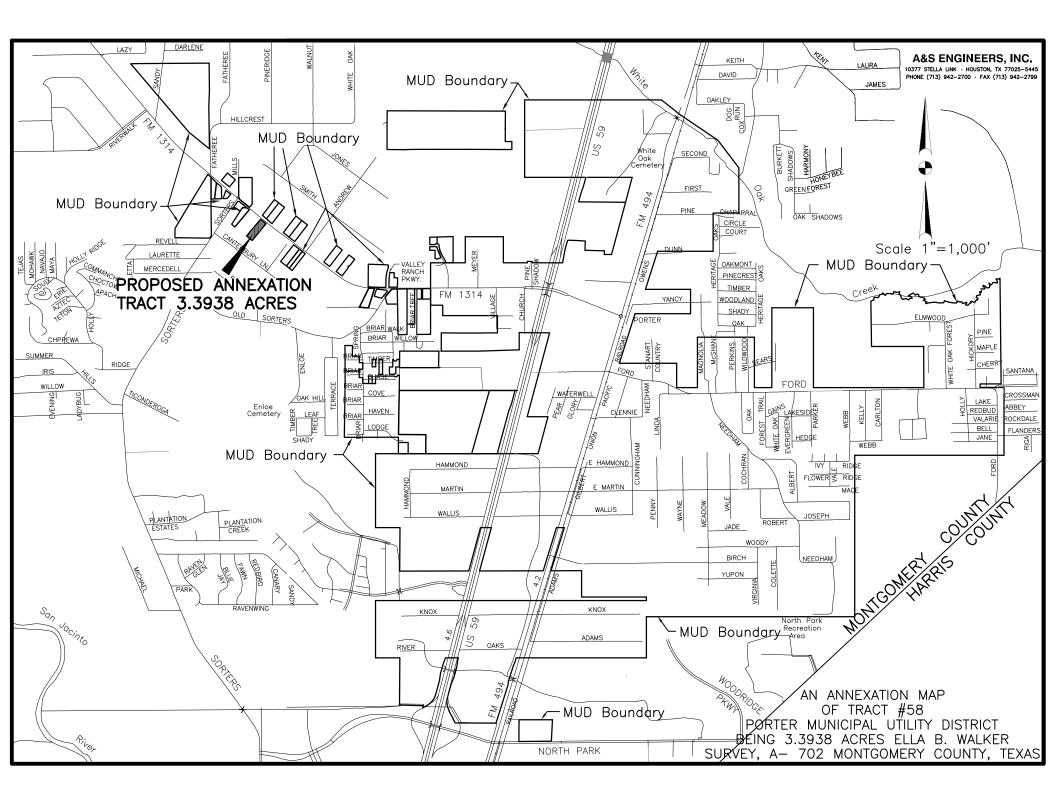

E SURVEY, A-104, NICHOLAS S. SCHMITZ SURVEY, A-699, ANDREW J. McSHAN SURVEY, A-698, WILLIAM SMITH (WILLIAM BEATTY) SURVEY, A-540, ELLA B. WALKER SURVEY, A-701, ELLA B. WALKER SURVEY, A-702, AND MARY OWENS SURVEY, A-405 MONTGOMERY COUNTY, TEXAS

# LEGEND:

----- DISTRICT BOUNDARY ----- SURVEY/ABSTRACT LINES R.O.W. LINE

PREPARED: October 3, 2016

ARBORLEAF ENGINEERING & SURVEYING, INC., HAS PREPARED THIS DOCUMENT BY MODIFYING THE PREVIOUS DISTRICT MAP WHICH WAS MADE BY THE PREVIOUS SURVEYOR Arborleaf Engineering & Surveying, Inc.

990 Village Square Drive, Suite P Tomball, Texas 77375 PHONE (281) 655-0634 • FAX (281) 655-0469 TBPE# 7705 TBPLS# 100543-00

A&S ENGINEERS, INC. 10377 STELLA LINK • HOUSTON, TX 77025-5445 PHONE (713) 942-2700 • FAX (713) 942-2799

SHEET 3 OF 3

SCALE: 1"= 1000'



| WE,  | THE      | UNDERS | SIGNED | MEMBER  | S OF | THE E | BOARD | OF DIF | RECTORS | OF THE  |
|------|----------|--------|--------|---------|------|-------|-------|--------|---------|---------|
|      |          |        |        |         |      |       |       |        |         | Y THAT  |
|      |          |        |        |         |      | E MA  | NP SH | HOWING | THE     | CURRENT |
| BOUN | IDAR I I | ES OF  | SAID   | DISTRIC | Γ.   |       |       |        |         |         |
|      |          |        |        |         |      |       |       |        |         |         |

R. WAYNE CURRY PRESIDENT

PEGGY L. WETHERBEE VICE PRESIDENT, TREASURER AND INVESTMENT OFFICER

URSEL D. MIKEL SECRETARY

VAL RAY BANKSTON, 111 DIRECTOR

MARY E. HEBERT DIRECTOR

STATE OF TEXAS COUN