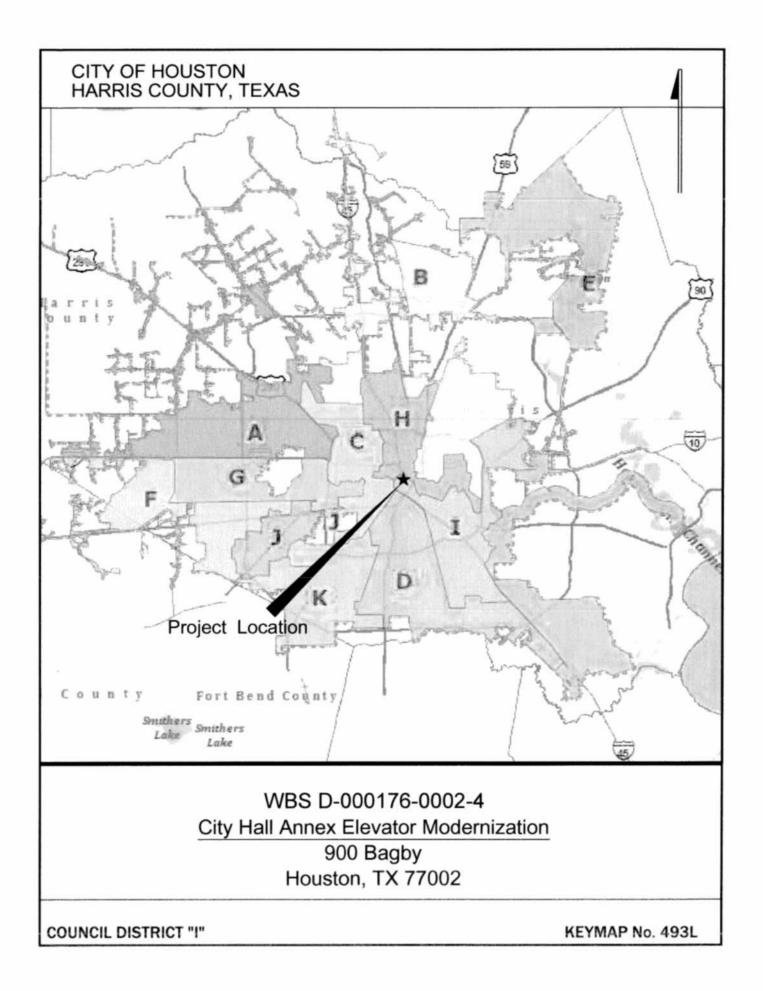

#### ACCEPT WORK - NUMBER 3

 RECOMMENDATION from Director of General Services Department for approval of final contract amount of \$974,524.56 and acceptance of work on contract with TIMES CONSTRUCTION, INC for the City Hall Annex Elevator Modernization - 2.40% under the original construction amount <u>DISTRICT I -GALLEGOS</u>

### Summary:

RECOMMENDATION from Director of General Services Department for approval of final contract amount of \$974,524.56 and acceptance of work on contract with **TIMES CONSTRUCTION**, **INC** for the City Hall Annex Elevator Modernization - 2.40% under the original construction amount **DISTRICT I - GALLEGOS** 

PROJECT LOCATION: 900 Bagby St., Houston, Texas 77002 (493L)

**PROJECT DESCRIPTION:** This project modernized the four existing passenger elevators in City Hall Annex and included a non-proprietary control system, new equipment and new cab finishes.