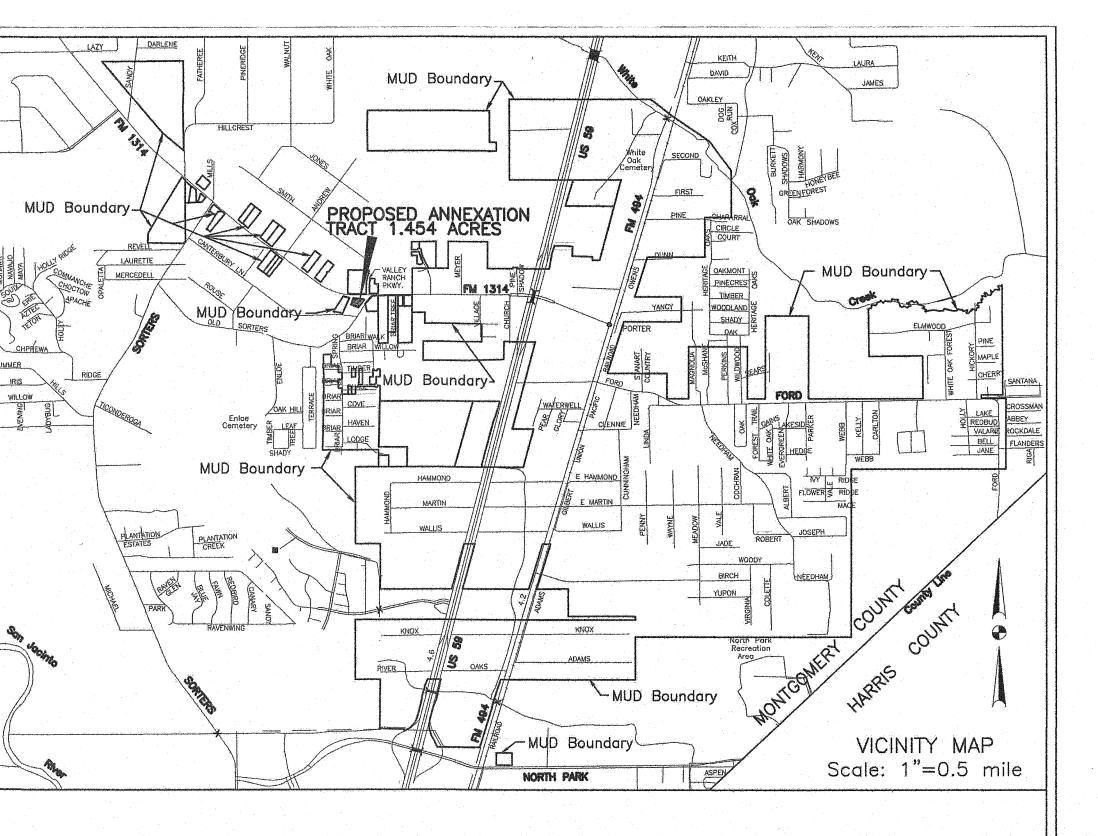

0'    | 182,30' | N26°07'42"W | 181.86'      |
| C12   | 15*08'16"  | 1160.00'   | 306.48' | N25*25'52"W | 305.59'      |
| C13   | 51'17'48"  | 25.00'     | 22.38'  | N07'47'10"E | 21.64'       |
| C14   | 123*26'04" | 60.00'     | 129.26' | N28*16'58"W | 105.67'      |
| C29   | 11*49'34"  | 950.00'    | 196.08' | N06*57'19"E | 195.73'      |
| C30   | 01*12'08"  | 11,387.16' | 238.93' | N89*59'52"W | 238.93'      |



STATE OF TEXAS

BEFORE ME, THE UNDERSIGNED, A NOTARY PUBLIC IN AND FOR SAID COUNTY AND STATE, ON THIS DAY PERSONALLY APPEARED MARY E. HEBERT. KNOWN TO ME TO BE THE PERSON AND OFFICER WHOSE NAME IS SUBSCRIBED ABOVE AND THAT SHE EXECUTED THE SAME IN THE CAPACITY THEREIN STATED.

GIVEN, UNDER MY HAND AND SEAL OF THIS OFFICE THIS,

NOTARY PUBLIC IN AND FOR THE STATE OF TEXAS



| LINE         | DIRECTION                          | DISTANCE                                                                                                                                                                                                                                                                                                                                                                                                                                                                                                                                                                                                                                                                                             |
|--------------|------------------------------------|------------