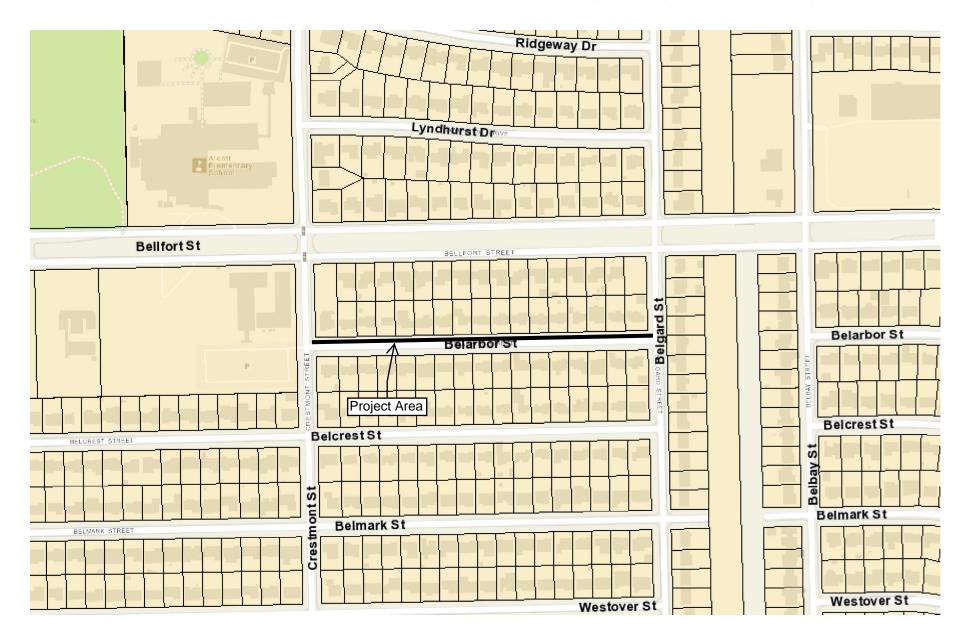

# Location #6: Belarbor St. from Crestmont St. to Belgard St. (Council District D)

CITY OF HOUSTON Houston Public Works Safe Sidewalk Program WBS No. N-320610-0126-4