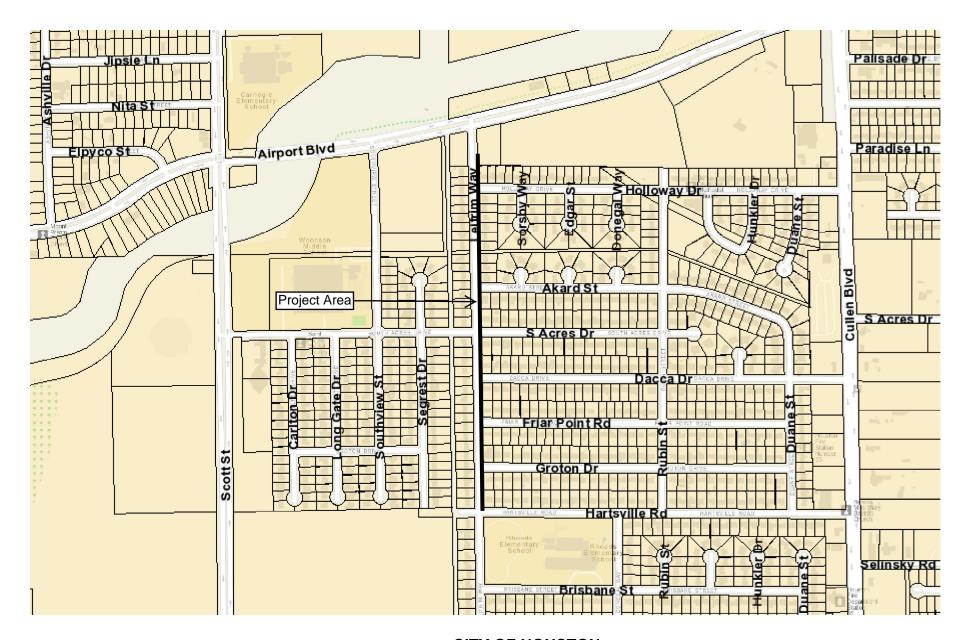

### Location #9: Sands Point Dr. from Tarnef Dr. to the MGC Warehouse

1 inch = 50 feet