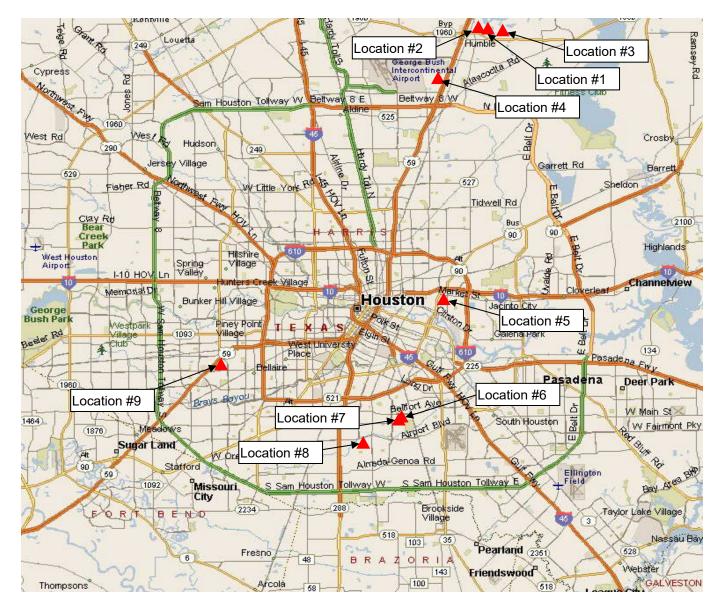

### Vicinity Map

| Location | Address                                                         | Council<br>District | Council Member    |
|----------|-----------------------------------------------------------------|---------------------|-------------------|
| 1        | Lake Kingwood Tr. From Kingwood Dr. to Laurel Tr. Dr.           | E                   | Dave Martin       |
| 2        | Woodland Hills @ Kingwood Dr. (SW Ramp to NW Greenbelt          | E                   | Dave Martin       |
| 3        | Kingwood Dr. from Lake Kingwood Tr. to Oak St.                  | E                   | Dave Martin       |
| 4        | Rankin Rd. from Highmore Dr. to Lighthouse Church of<br>Houston | В                   | Jerry Davis       |
| 5        | Cowart St. from Laurentide St. to Ledwicke St.                  | В                   | Jerry Davis       |
| 6        | Belarbor St. from Crestmont St. to Belgard St.                  | D                   | Dwight A. Boykins |
| 7        | Westover St. from Southbank St. to Belgard St.                  | D                   | Dwight A. Boykins |
| 8        | Leitrim Way from Airport Blvd. to Hartsville Rd.                | D                   | Dwight A. Boykins |
| 9        | Sands Point Dr. from Tarnef Dr. to MGC Warehouse                | J                   | Michael Laster    |