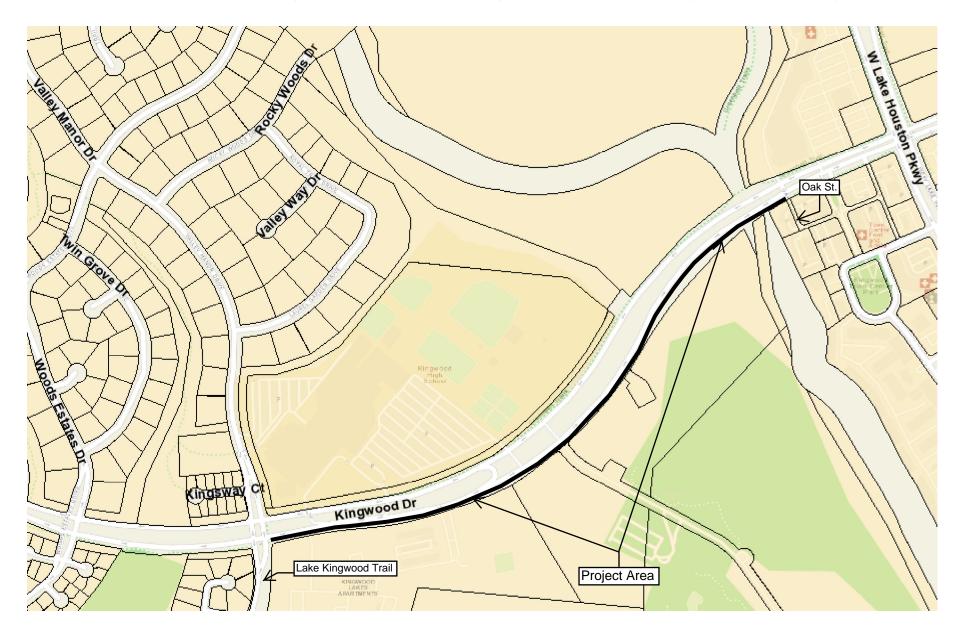

# Location #3: Kingwood Dr. from Lake Kingwood Trail to Oak St. (Council District E)

∎ 1 inch = 201 feet

Location #4: Rankin Rd. from Highmore Dr. to Lighthouse Church of Houston(Council District B)

1 inch = 201 feet