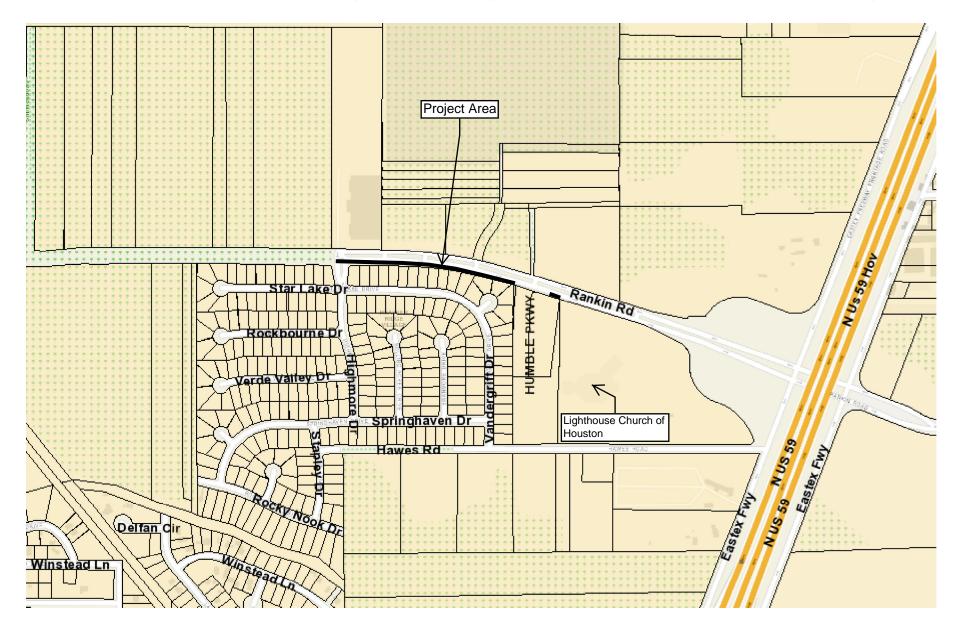

# Location #3: Kingwood Dr. from Lake Kingwood Trail to Oak St. (Council District E)

∎ 1 inch = 201 feet

Location #4: Rankin Rd. from Highmore Dr. to Lighthouse Church of Houston(Council District B)

1 inch = 201 feet