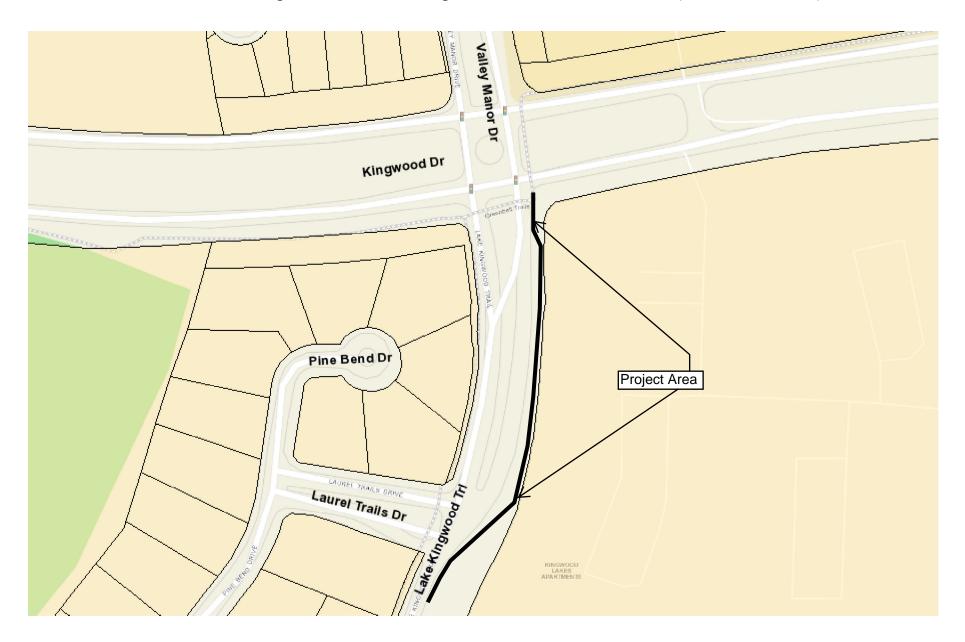

Location #1: Lake Kingwood Trail from Kingwood Dr. to Laurel Trails Dr. (Council District E)

- 
∎ 1 inch = 50 feet

Location #2: Woodland Hills Dr. and Kingwood Dr. from SW Ramp to NW Greenbelt Trail (Council District E)