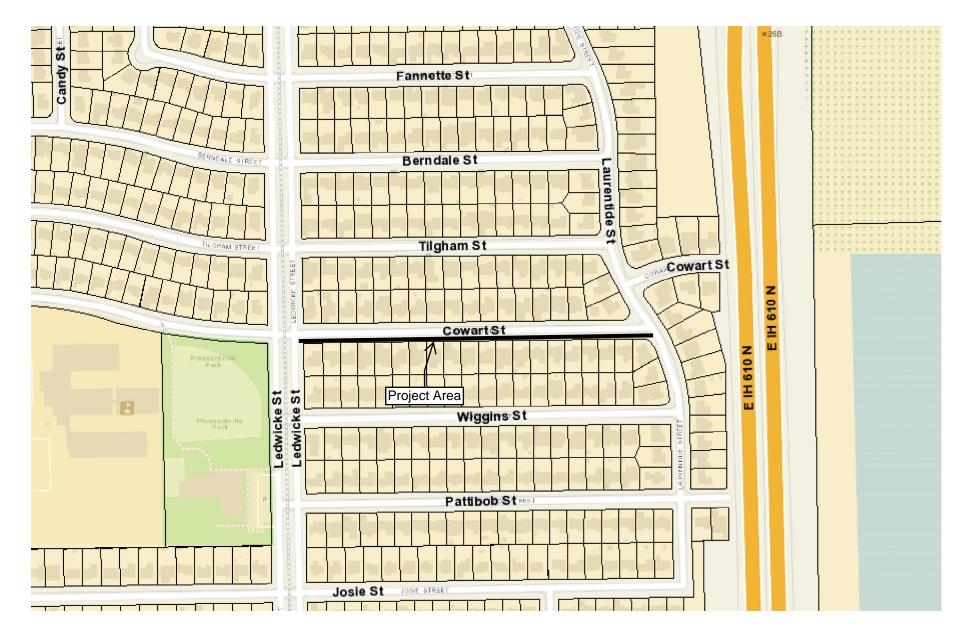

### Location #5: Cowart St. from Laurentide St. to Ledwicke St. (Council District B)

ء 1 inch = 100 feet