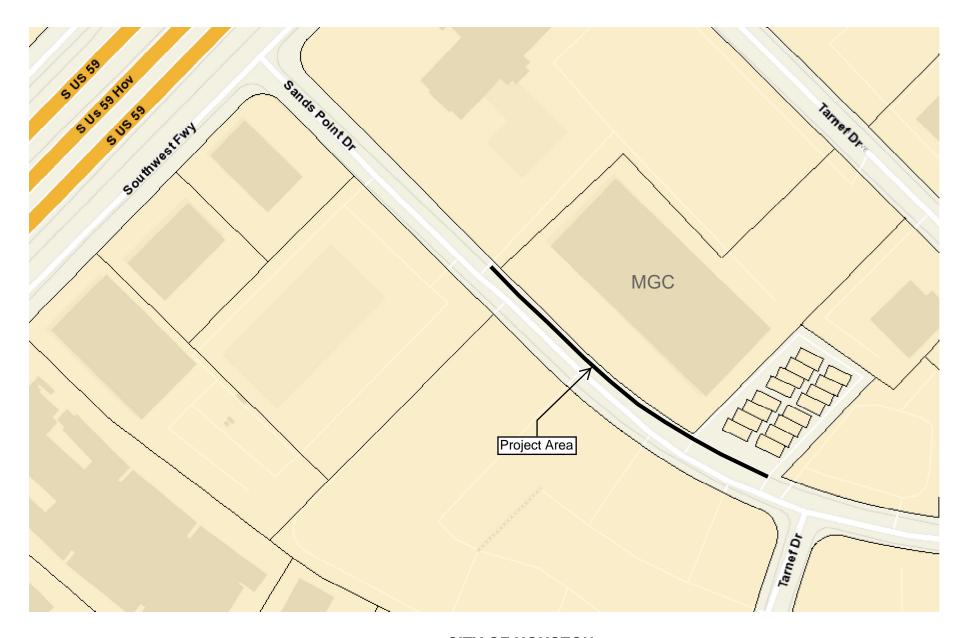

### Location #9: Sands Point Dr. from Tarnef Dr. to the MGC Warehouse

1 inch = 50 feet