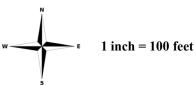

# Location #7: Westover St. from Southbank St. to Belgard St. (Council District D)

1 inch = 100 feet

1 inch = 201 feet