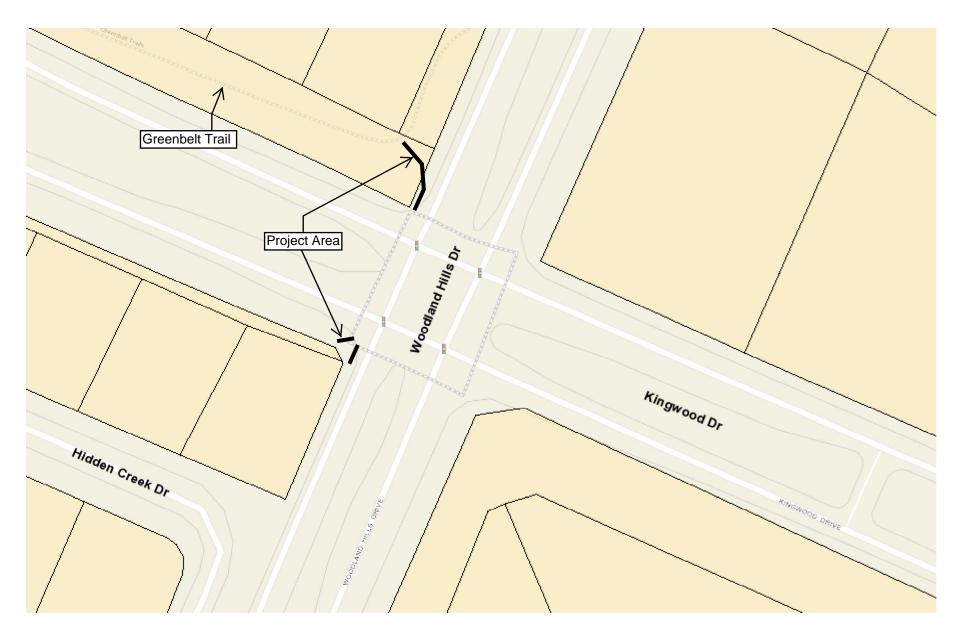

Location #1: Lake Kingwood Trail from Kingwood Dr. to Laurel Trails Dr. (Council District E)

- 
∎ 1 inch = 50 feet

Location #2: Woodland Hills Dr. and Kingwood Dr. from SW Ramp to NW Greenbelt Trail (Council District E)