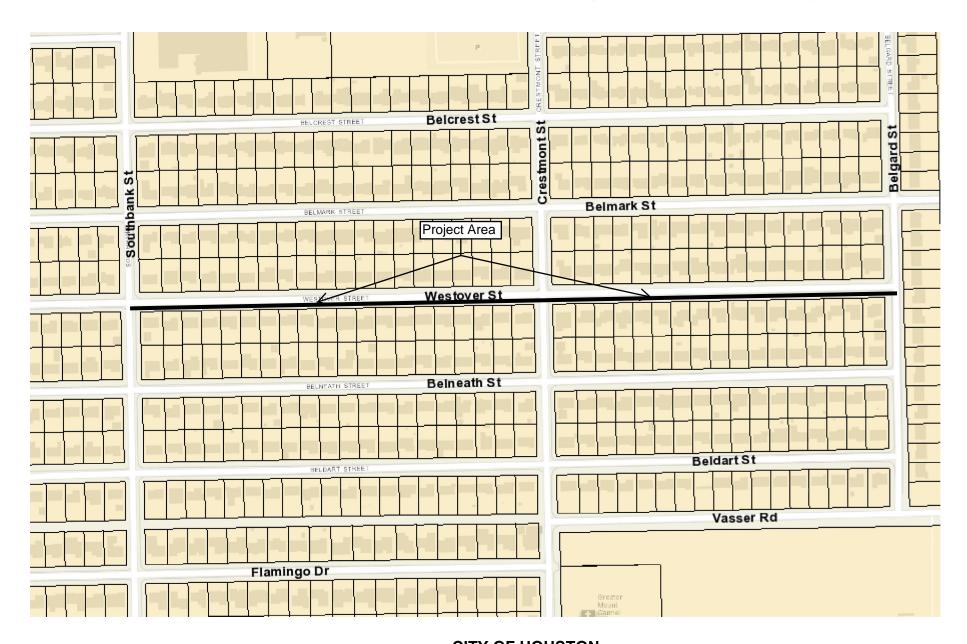

### Vicinity Map

| Location | Address                                                         | Council<br>District | Council Member    |
|----------|-----------------------------------------------------------------|---------------------|-------------------|
| 1        | Lake Kingwood Tr. From Kingwood Dr. to Laurel Tr. Dr.           | E                   | Dave Martin       |
| 2        | Woodland Hills @ Kingwood Dr. (SW Ramp to NW Greenbelt          | E                   | Dave Martin       |
| 3        | Kingwood Dr. from Lake Kingwood Tr. to Oak St.                  | E                   | Dave Martin       |
| 4        | Rankin Rd. from Highmore Dr. to Lighthouse Church of<br>Houston | В                   | Jerry Davis       |
| 5        | Cowart St. from Laurentide St. to Ledwicke St.                  | В                   | Jerry Davis       |
| 6        | Belarbor St. from Crestmont St. to Belgard St.                  | D                   | Dwight A. Boykins |
| 7        | Westover St. from Southbank St. to Belgard St.                  | D                   | Dwight A. Boykins |
| 8        | Leitrim Way from Airport Blvd. to Hartsville Rd.                | D                   | Dwight A. Boykins |
| 9        | Sands Point Dr. from Tarnef Dr. to MGC Warehouse                | J                   | Michael Laster    |