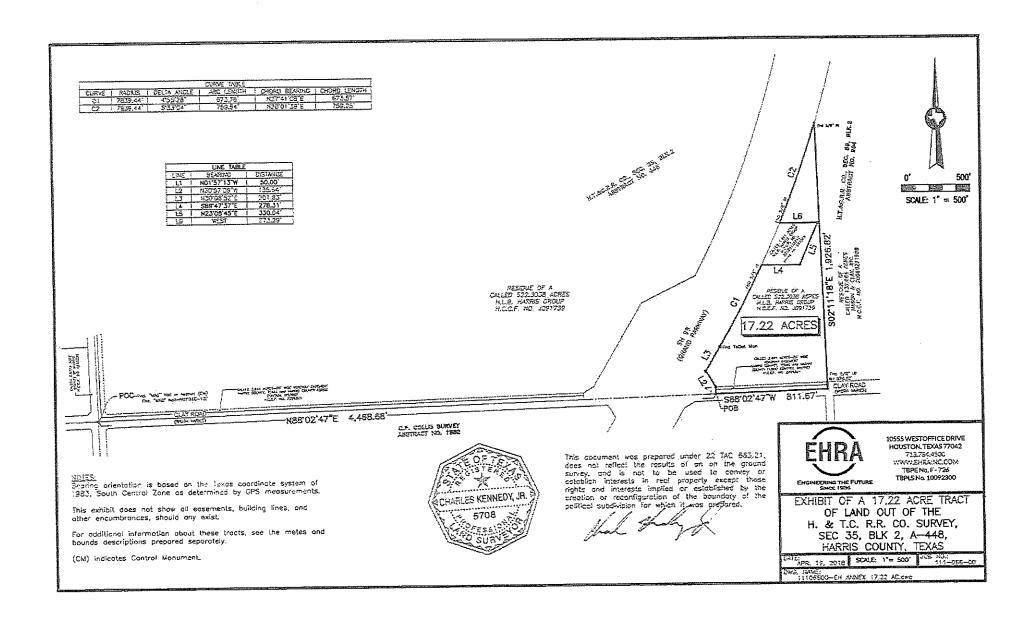

#### HARRIS COUNTY MUNICIPAL UTILITY DISTRICT NO. 449 Annexation of 471.99 Acres and 17.22 Acres of Land (Key Map Page No. 445 A,B,C,D,E,F,G,H) BECKENDORF <u>FOXBE</u>ND SCH00l FLINTLOCK SADDLEWOOD MAPLEWOOD STOCKDICK - HOCKLEY CUTOFF WILLOWWOOD SANDSPOINT South Mayde H.C.M.U.D. $C_{reek}$ NO. 449 KATY STOCKDICK SCHOOL ROAD ROAD CIT HOUSTON PORTER CLAY ROAD LIMIT HOUSTON CITY 471.99 ACRES \_17.22 **ACRES** ESTLAND CR BREEZY HIL MORTON ROAD ULTRA LIGHT BRAFFERTON POWELL HOUSE STRATFORD HOUSE GUSTON HALL GUARDSMAN TOWNBALL VICINITY MAP N.T.S.