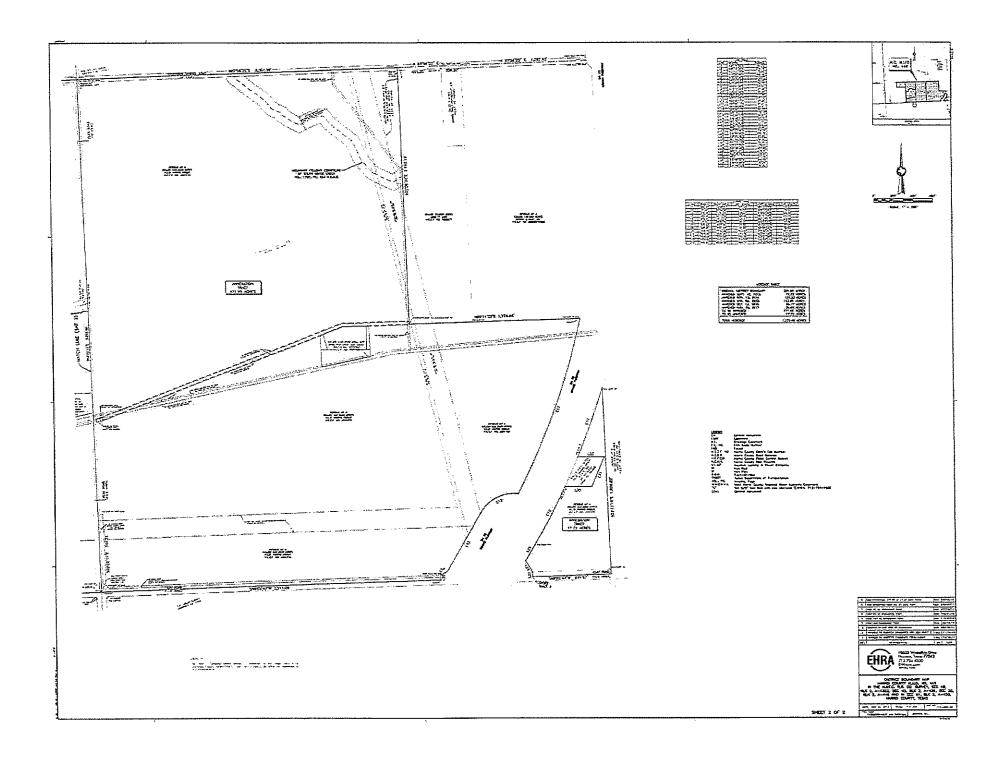

#### HARRIS COUNTY MUNICIPAL UTILITY DISTRICT NO. 449 Annexation of 471.99 Acres and 17.22 Acres of Land (Key Map Page No. 445 A,B,C,D,E,F,G,H) BECKENDORF <u>FOXBE</u>ND SCH00l FLINTLOCK SADDLEWOOD MAPLEWOOD STOCKDICK - HOCKLEY CUTOFF WILLOWWOOD SANDSPOINT South Mayde H.C.M.U.D. $C_{reek}$ NO. 449 KATY STOCKDICK SCHOOL ROAD ROAD CIT HOUSTON PORTER CLAY ROAD LIMIT HOUSTON CITY 471.99 ACRES \_17.22 **ACRES** ESTLAND CR BREEZY HIL MORTON ROAD ULTRA LIGHT BRAFFERTON POWELL HOUSE STRATFORD HOUSE GUSTON HALL GUARDSMAN TOWNBALL VICINITY MAP N.T.S.