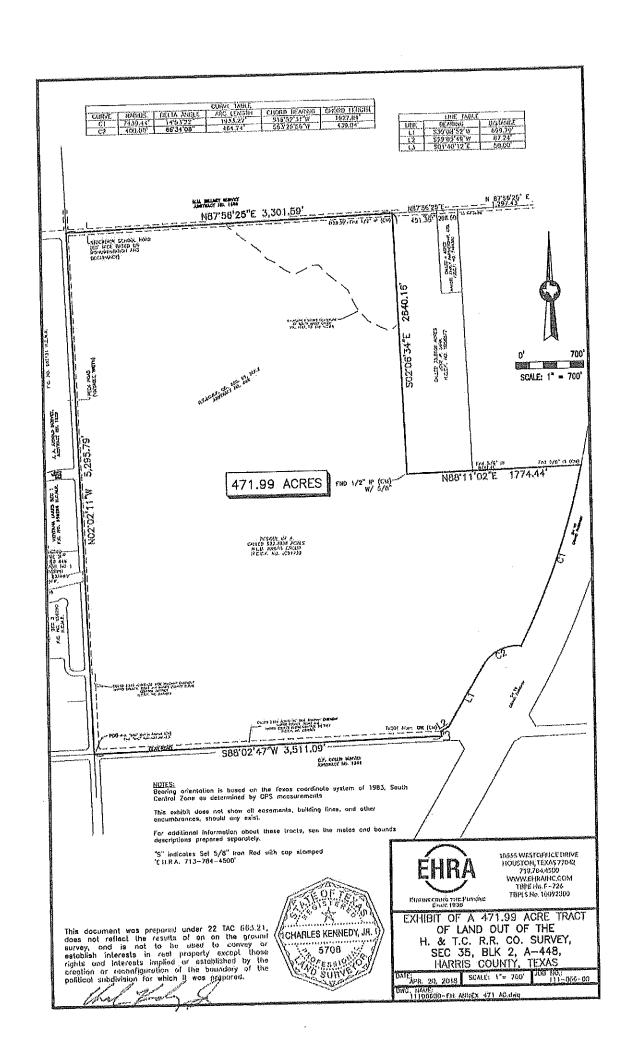

#### HARRIS COUNTY MUNICIPAL UTILITY DISTRICT NO. 449 Annexation of 471.99 Acres and 17.22 Acres of Land (Key Map Page No. 445 A,B,C,D,E,F,G,H) BECKENDORF <u>FOXBE</u>ND SCH00l FLINTLOCK SADDLEWOOD MAPLEWOOD STOCKDICK - HOCKLEY CUTOFF WILLOWWOOD SANDSPOINT South Mayde H.C.M.U.D. $C_{reek}$ NO. 449 KATY STOCKDICK SCHOOL ROAD ROAD CIT HOUSTON PORTER CLAY ROAD LIMIT HOUSTON CITY 471.99 ACRES \_17.22 **ACRES** ESTLAND CR BREEZY HIL MORTON ROAD ULTRA LIGHT BRAFFERTON POWELL HOUSE STRATFORD HOUSE GUSTON HALL GUARDSMAN TOWNBALL VICINITY MAP N.T.S.