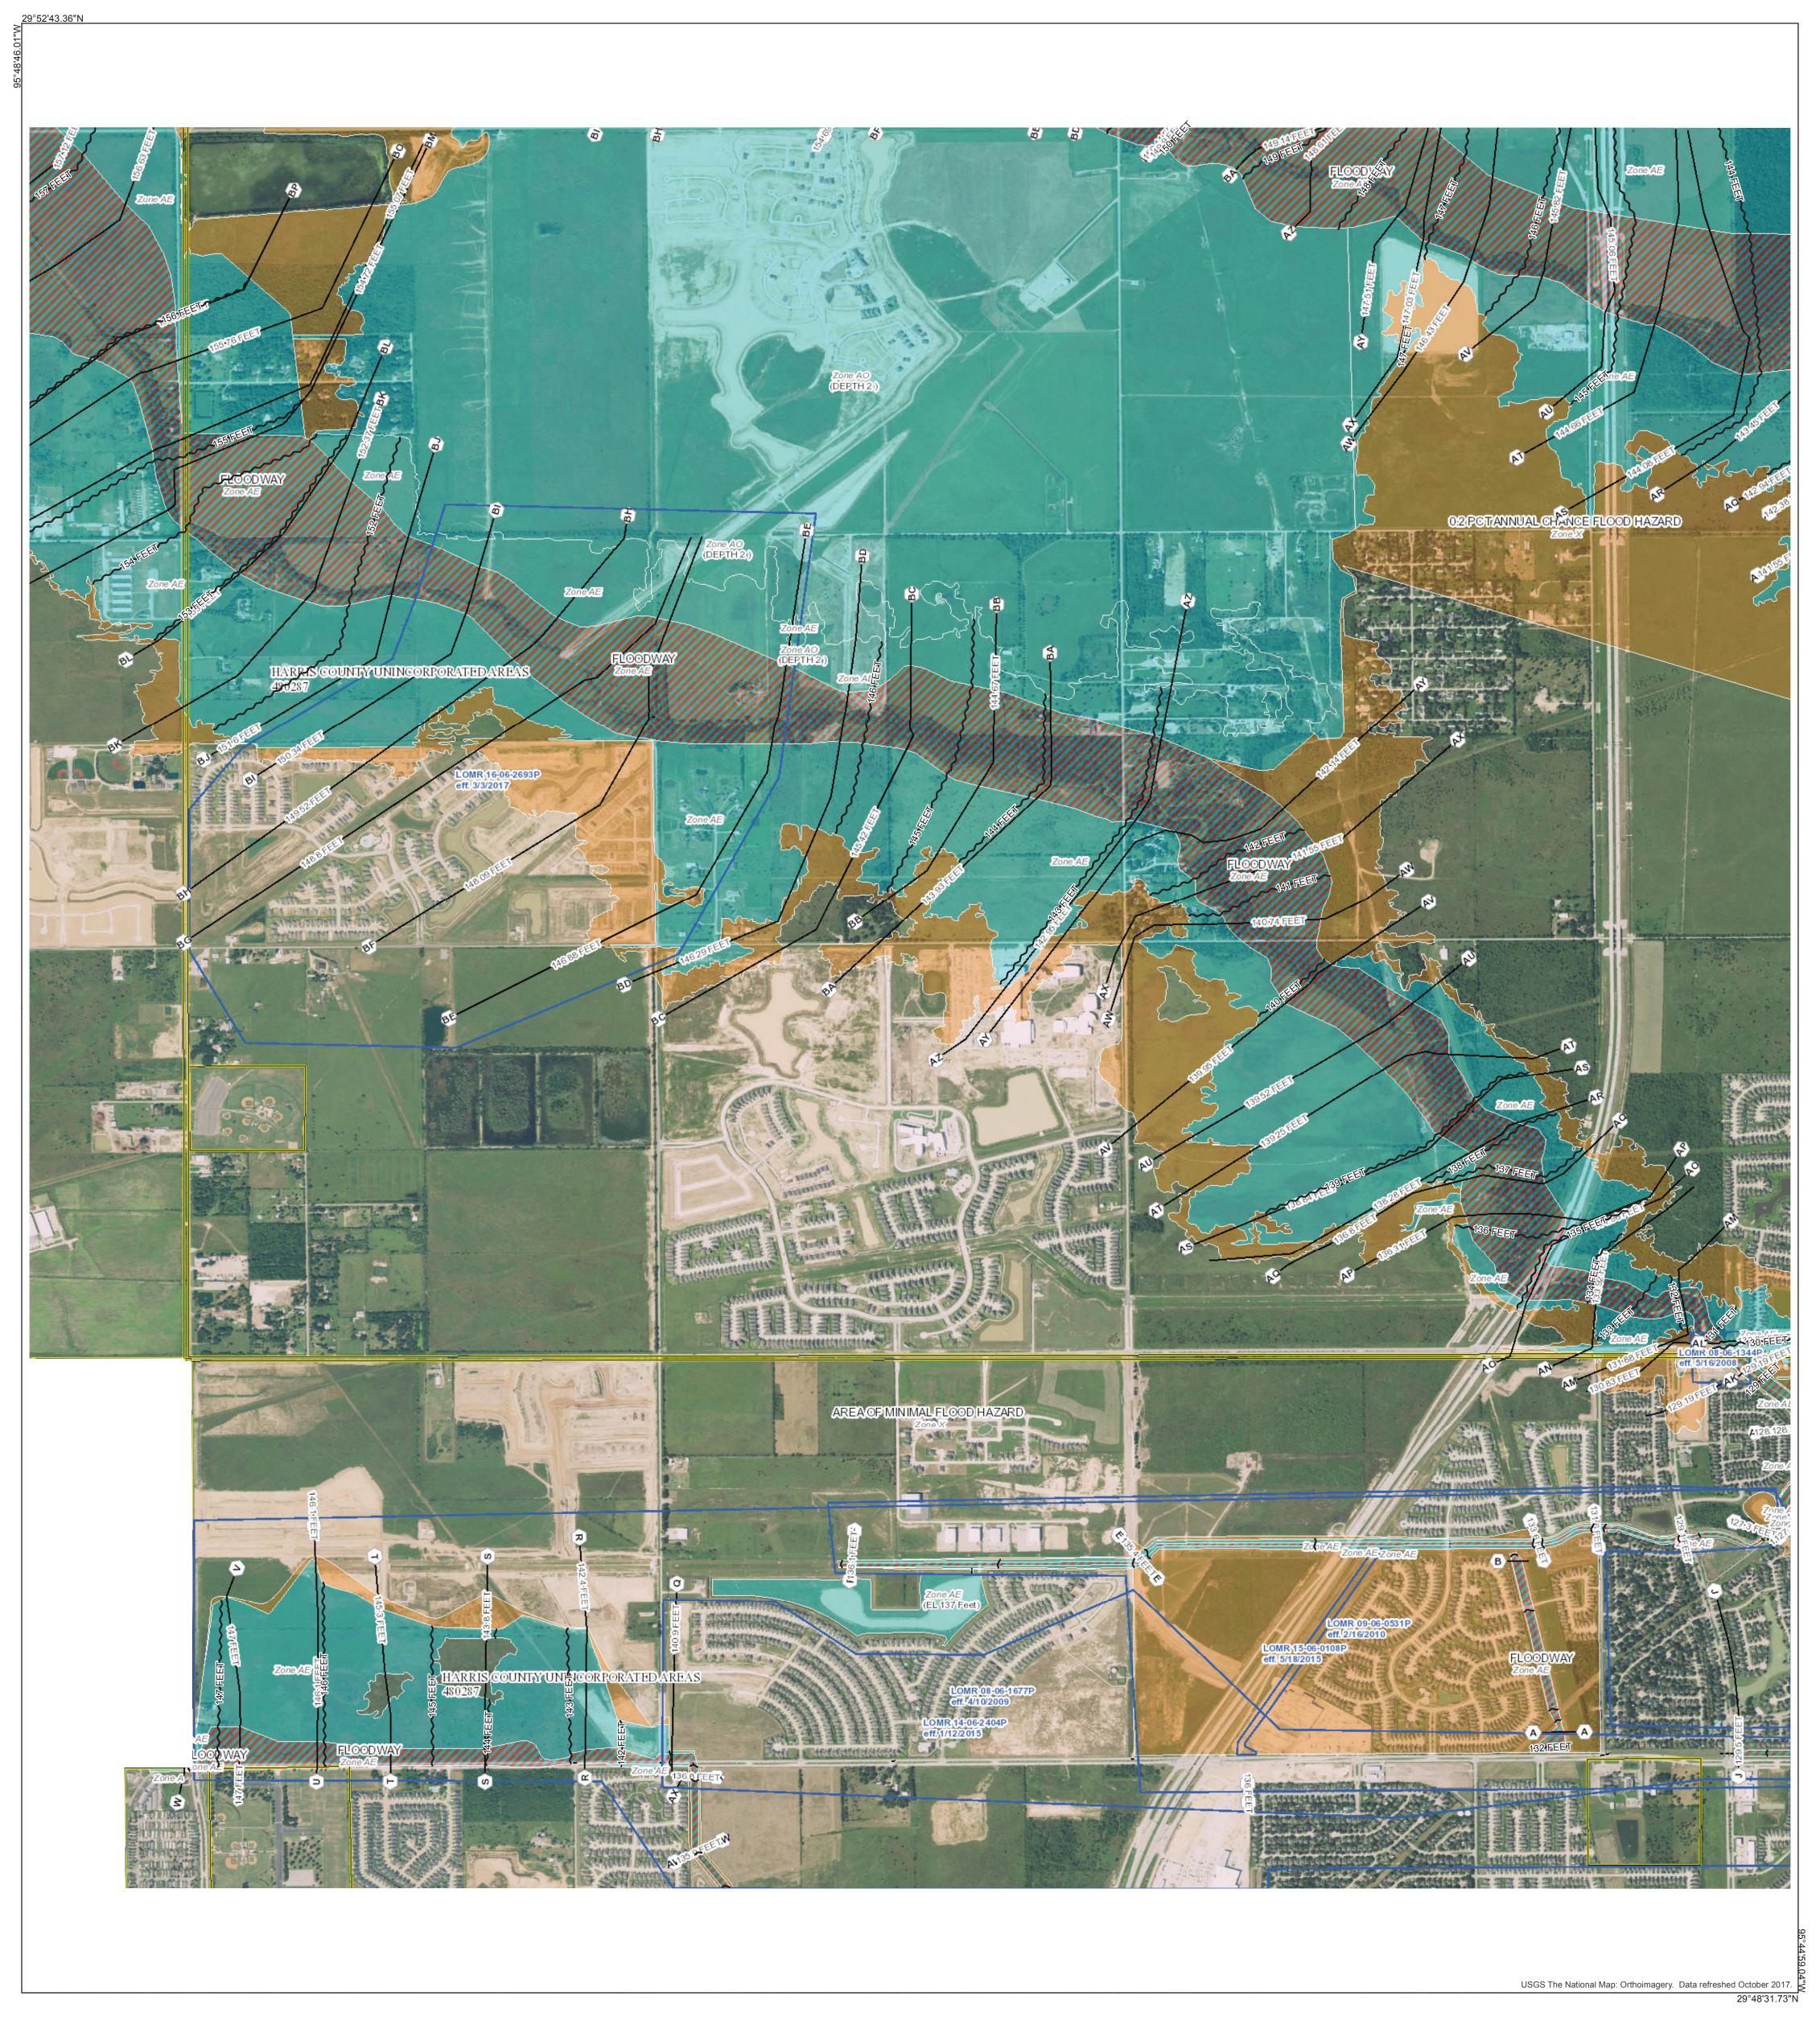

#### FLOOD HAZARD INFORMATION

SEE FIS REPORT FOR DETAILED LEGEND AND INDEX MAP FOR FIRM PANEL LAYOUT

Limit of Study

Jurisdiction Boundary

**FEATURES** 

For community and countywide map dates refer to the Flood Insurance Study Report for this jurisdiction.

To determine if flood insurance is available in this community, contact your Insurance agent or call the National Flood Insurance Program at 1-800-638-6620.

Basemap information shown on this FIRM was provided in digital format by USDA, Farm Service Agency (FSA). This information was derived from NAIP, dated April 11, 2018.

This map was exported from FEMA's National Flood Hazard Layer (NFHL) on 7/2/2018 12:48:54 PM and does not reflect changes or amendments subsequent to this date and time. The NFHL and effective information may change or become superseded by new data over time. For additional information, please see the Flood Hazard Mapping Updates Overview Fact Sheet at https://www.fema.gov/media-library/assets/documents/118418

This map complies with FEMA's standards for the use of digital flood maps if it is not void as described below.

This map image is void if the one or more of the following map elements do not appear: basemap imagery, flood zone labels, legend, scale bar, map creation date, community identifiers, FIRM panel number, and FIRM effective

The basemap shown complies with FEMA's basemap accuracy standards