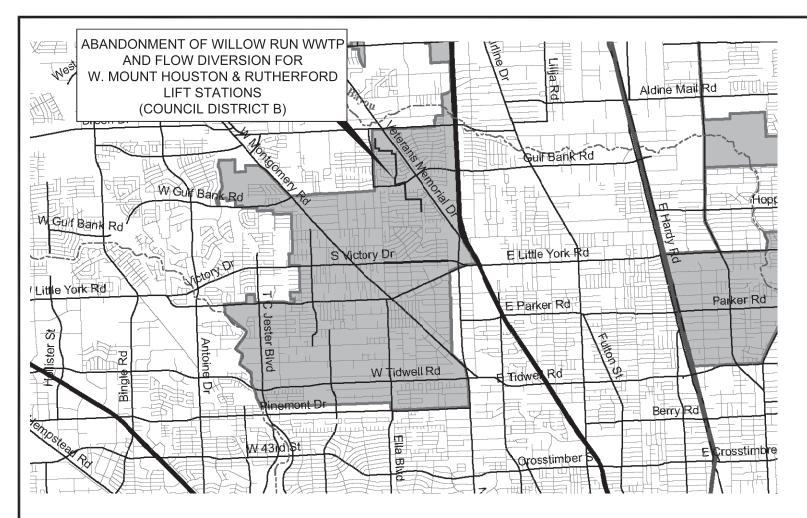

COUNCIL DISTRICT B

## **VICINITY MAP**

Willow Run WWTP: 1818 ½ Mosher Lane, Houston, TX 77088

W. Mount Houston Lift Station: 1819 W. Mount Houston Road 77088

Rutherford Lift Station: 8814 Rutherford Lane 77088

KEY MAP NO.s 412K, 412L, 412P, 412Q

GIMS MAP NO.s 5263c, 5263d, 5262a, 5262b

11757 Katy Freeway, Suite 1540 Houston, TX, 77079 713-532-1730 Fax: 713-532-1734 TBPE Firm No. F-1741

## **CITY OF HOUSTON**

DEPARTMENT OF PUBLIC WORKS AND ENGINEERING

ABANDONMENT OF WILLOW RUN WWTP AND FLOW DIVERSION FOR W. MOUNT HOUSTON & RUTHERFORD LIFT STATIONS PROJECT VICINITY MAP- COUNCIL DISTRICT B

| 021 (( 1 B) ( 0 1 B     |                    |
|-------------------------|--------------------|
| WBS NO: R-000267-0112-4 | CITY OF HOUSTON PM |
| DRAWING SCALE: NONE     | TANU HIREMATH, PE  |
| APRIL 2014              | SHEET NO. 1 OF 1   |