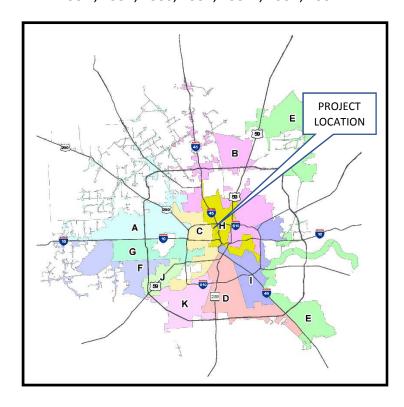

CITY COUNCIL DISTRICT MAP/VICINITY MAP

Work Authorization #1 Council District - H Key Map - 493L

**LOCATION MAP** 

Work Authorization #2 Council District - H Key Map – 493K

**LOCATION MAP** 

Work Authorization #3 Council District - H Key Map – 493K