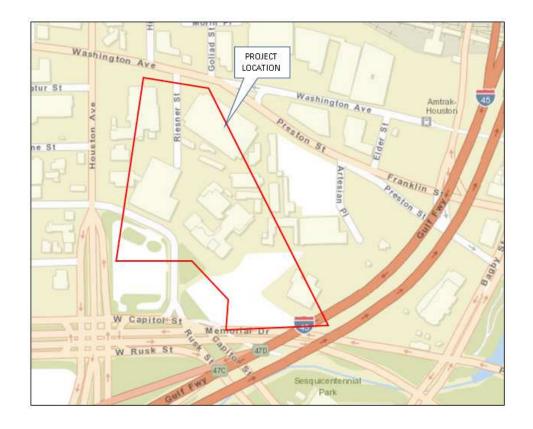

CITY COUNCIL DISTRICT MAP/VICINITY MAP

Work Authorization #1 Council District - H Key Map - 493L

**LOCATION MAP** 

Work Authorization #2 Council District - H Key Map – 493K

**LOCATION MAP** 

Work Authorization #3 Council District - H Key Map – 493K