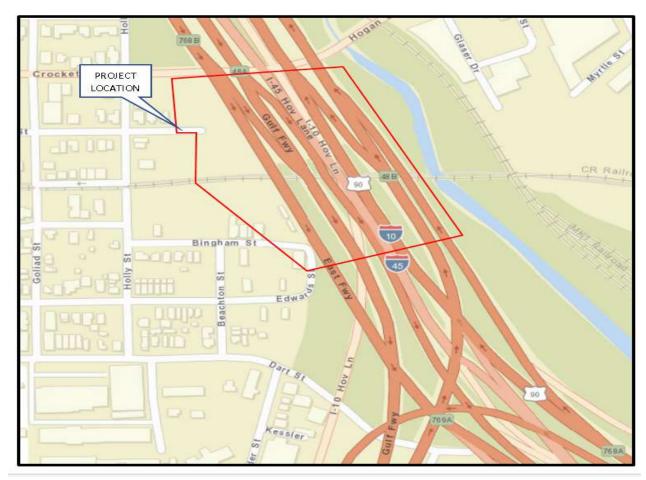

CITY COUNCIL DISTRICT MAP/VICINITY MAP

Work Authorization #1 Council District - H Key Map - 493L

**LOCATION MAP** 

Work Authorization #2 Council District - H Key Map – 493K

**LOCATION MAP** 

Work Authorization #3 Council District - H Key Map – 493K