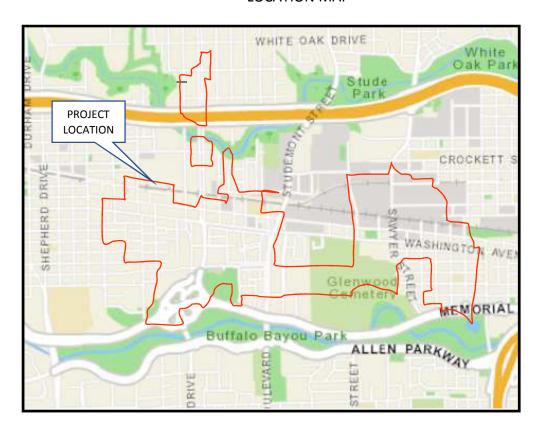

CITY COUNCIL DISTRICT MAP/VICINITY MAP

Work Authorization #1 Council District - H Key Map - 493L

**LOCATION MAP** 

Work Authorization #2 Council District - H Key Map – 493K

**LOCATION MAP** 

Work Authorization #3 Council District - H Key Map – 493K

**LOCATION MAP** 

Work Authorization #4 Council District - H Key Map - 493L

**LOCATION MAP** 

Work Authorization #5 Council District - H Key Map - 493L

**LOCATION MAP** 

Work Authorization #6 Council District - H Key Map - 493L