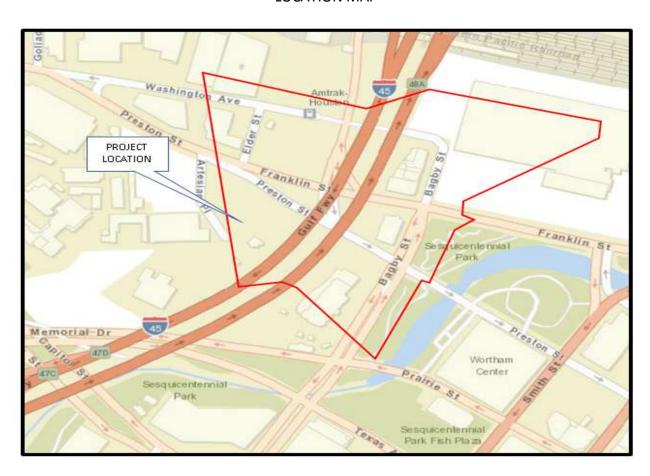

**LOCATION MAP** 

Work Authorization #7 Council District - H Key Map – 493G

**LOCATION MAP** 

Work Authorization #8 Council District - H Key Map – 493G

**LOCATION MAP** 

Work Authorization #9 Council District - H Key Map - 493L