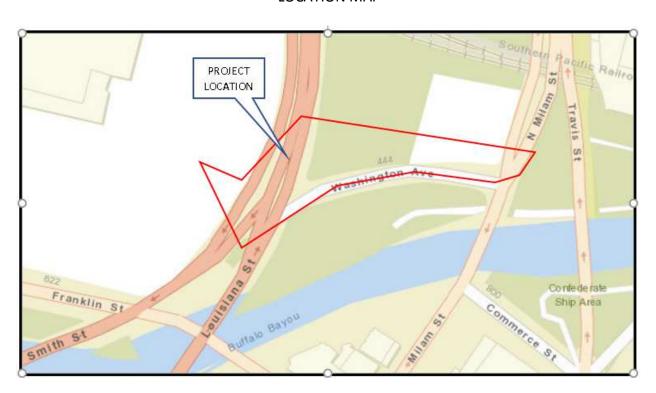

CITY COUNCIL DISTRICT MAP/VICINITY MAP

Work Authorization #1 Council District - H Key Map - 493L

**LOCATION MAP** 

Work Authorization #2 Council District - H Key Map – 493K

**LOCATION MAP** 

Work Authorization #3 Council District - H Key Map – 493K