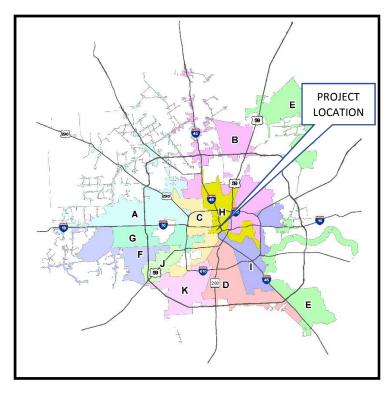

CITY COUNCIL DISTRICT MAP/VICINITY MAP

Work Authorization #1 Council District - H Key Map - 493L

**LOCATION MAP** 

Work Authorization #2 Council District - H Key Map – 493K

**LOCATION MAP** 

Work Authorization #3 Council District - H Key Map – 493K