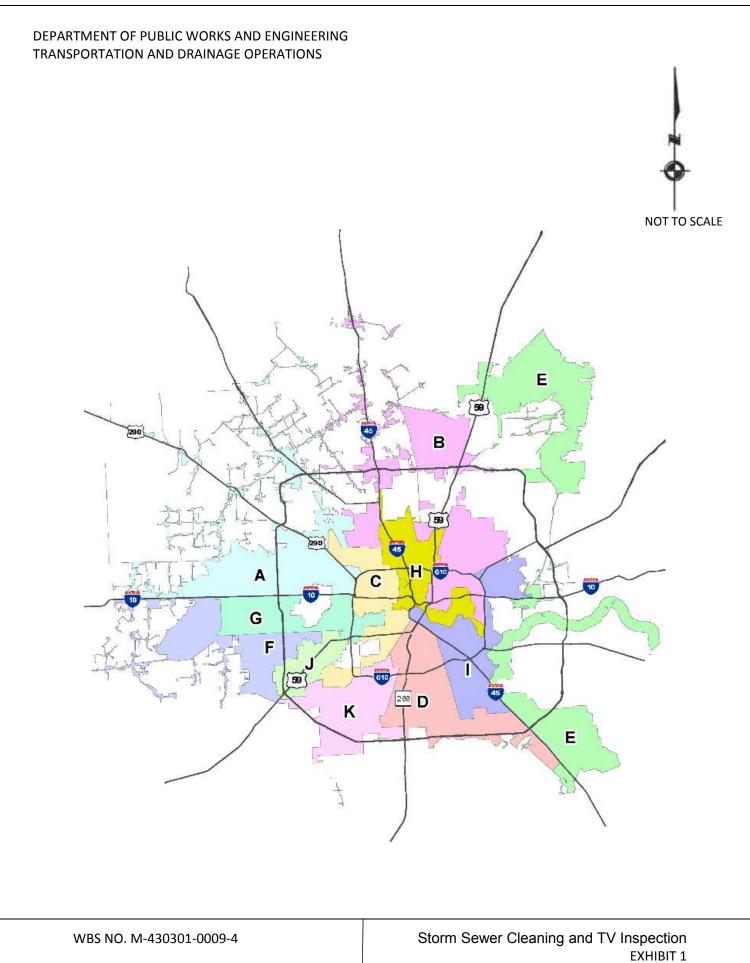

CITY COUNCIL DISTRICT MAP/VICINITY MAP

Work Authorization #1 Council District - H Key Map - 493L

**LOCATION MAP** 

Work Authorization #2 Council District - H Key Map – 493K

**LOCATION MAP** 

Work Authorization #3 Council District - H Key Map – 493K