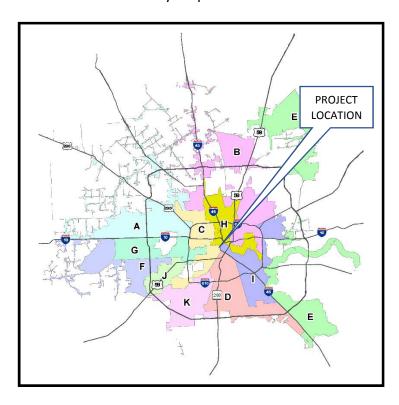

CITY COUNCIL DISTRICT MAP/VICINITY MAP

Work Authorization #1 Council District - H Key Map - 493L

**LOCATION MAP** 

Work Authorization #2 Council District - H Key Map – 493K

**LOCATION MAP** 

Work Authorization #3 Council District - H Key Map – 493K