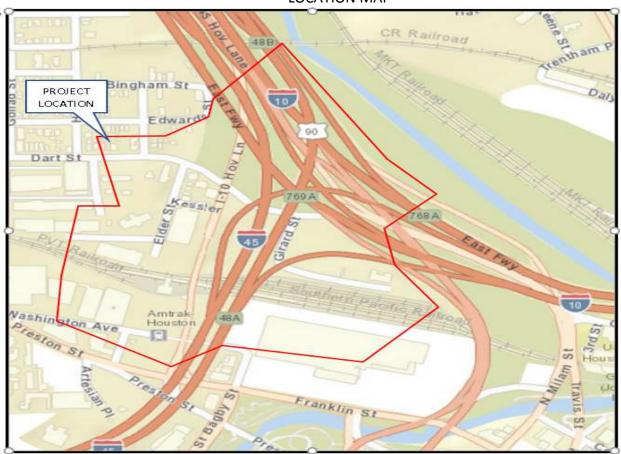

CITY COUNCIL DISTRICT MAP/VICINITY MAP

Work Authorization #1 Council District - H Key Map - 493L

**LOCATION MAP** 

Work Authorization #2 Council District - H Key Map – 493K

**LOCATION MAP** 

Work Authorization #3 Council District - H Key Map – 493K