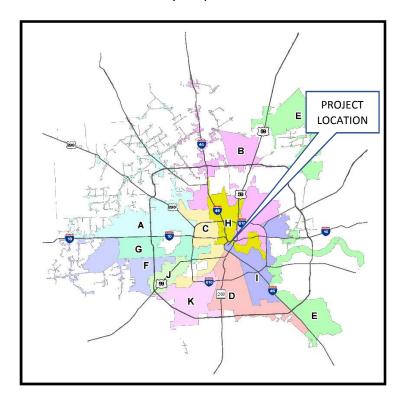

CITY COUNCIL DISTRICT MAP/VICINITY MAP

Work Authorization #1 Council District - H Key Map - 493L

**LOCATION MAP** 

Work Authorization #2 Council District - H Key Map – 493K

**LOCATION MAP** 

Work Authorization #3 Council District - H Key Map – 493K