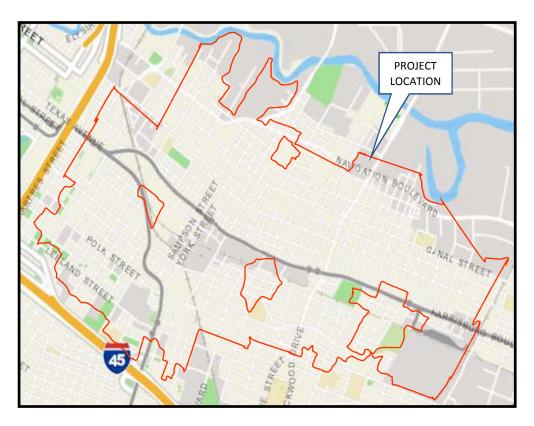

CITY COUNCIL DISTRICT MAP/VICINITY MAP

Work Authorization #1 Council District - H Key Map - 493L

**LOCATION MAP** 

Work Authorization #2 Council District - H Key Map – 493K

**LOCATION MAP** 

Work Authorization #3 Council District - H Key Map – 493K