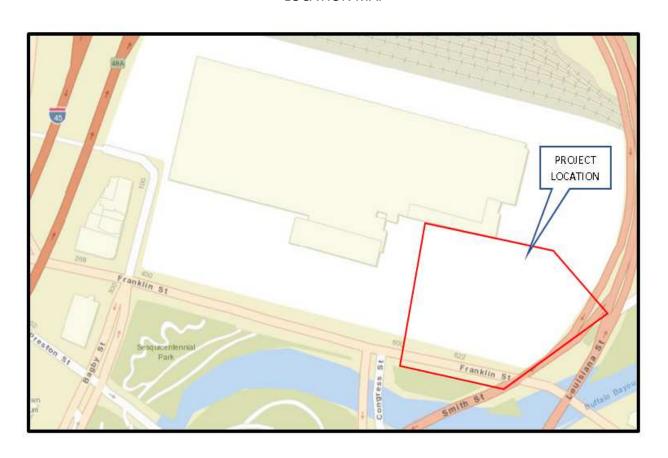

CITY COUNCIL DISTRICT MAP/VICINITY MAP

Work Authorization #1 Council District - H Key Map - 493L

**LOCATION MAP** 

Work Authorization #2 Council District - H Key Map – 493K

**LOCATION MAP** 

Work Authorization #3 Council District - H Key Map – 493K