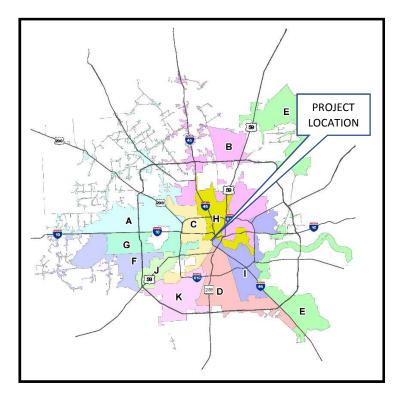

CITY COUNCIL DISTRICT MAP/VICINITY MAP

Work Authorization #1 Council District - H Key Map - 493L

**LOCATION MAP** 

Work Authorization #2 Council District - H Key Map – 493K

**LOCATION MAP** 

Work Authorization #3 Council District - H Key Map – 493K