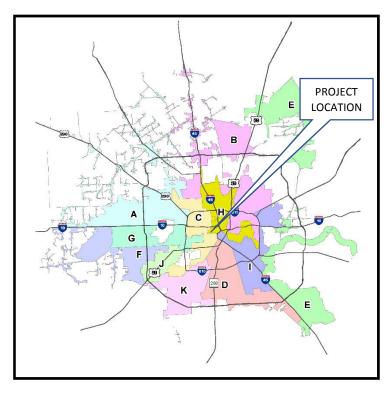

CITY COUNCIL DISTRICT MAP/VICINITY MAP

Work Authorization #1 Council District - H Key Map - 493L

**LOCATION MAP** 

Work Authorization #2 Council District - H Key Map – 493K

**LOCATION MAP** 

Work Authorization #3 Council District - H Key Map – 493K