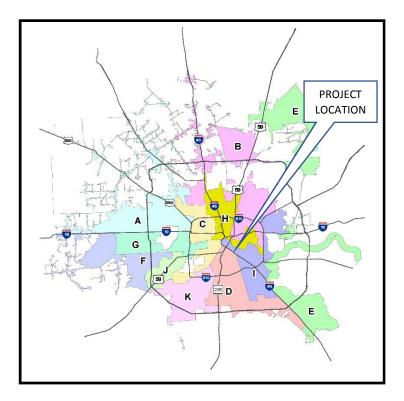

**LOCATION MAP** 

Work Authorization #7 Council District - H Key Map – 493G

**LOCATION MAP** 

Work Authorization #8 Council District - H Key Map – 493G

**LOCATION MAP** 

Work Authorization #9 Council District - H Key Map - 493L

**LOCATION MAP** 

Work Authorization #10 Council District - C & H Key Map – 492D, 492H, 492M, 493E, 493F, 493J, 493K

**LOCATION MAP** 

Work Authorization #11
Council District - C, D & I
Key Map - 492M, 492R, 492V, 492Z,
493J, 493K, 493N, 493P, 493Q, 493S, 493T, 493W, 493X, 533A