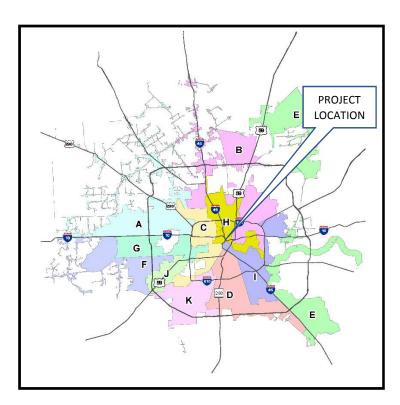

CITY COUNCIL DISTRICT MAP/VICINITY MAP

Work Authorization #1 Council District - H Key Map - 493L

**LOCATION MAP** 

Work Authorization #2 Council District - H Key Map – 493K

**LOCATION MAP** 

Work Authorization #3 Council District - H Key Map – 493K