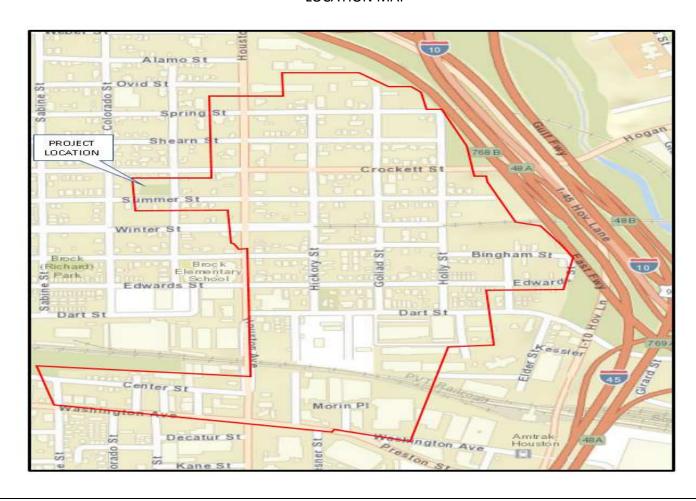

CITY COUNCIL DISTRICT MAP/VICINITY MAP

Work Authorization #1 Council District - H Key Map - 493L

**LOCATION MAP** 

Work Authorization #2 Council District - H Key Map – 493K

**LOCATION MAP** 

Work Authorization #3 Council District - H Key Map – 493K