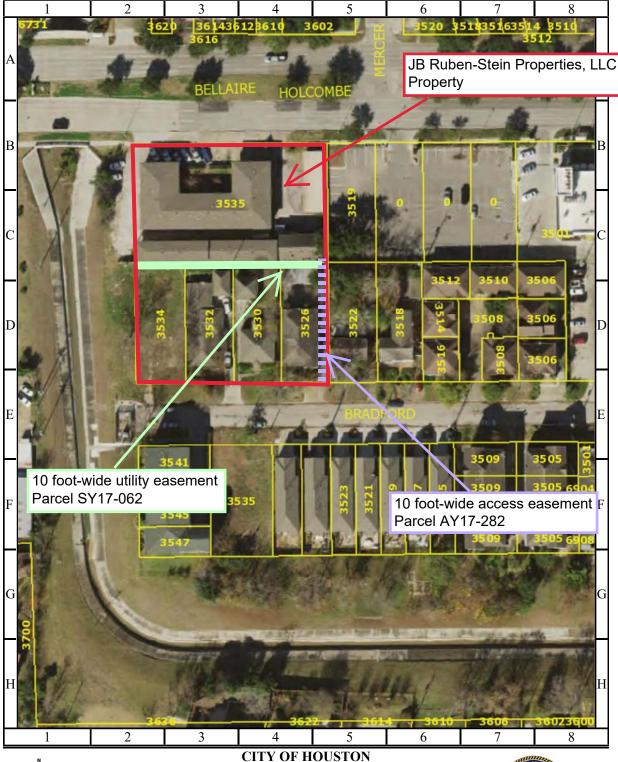

Subject: Abandonment and sale of a 10 foot-wide utility easement within Lots 18 through 21, Block 1, in exchange for conveyance to the City of a 10 foot-wide access easement within Lot 18, Block 1, both located within the Bradford Place Subdivision, out of the A.C. Reynolds Survey, A-61. Parcels SY17-062 and AY17-282