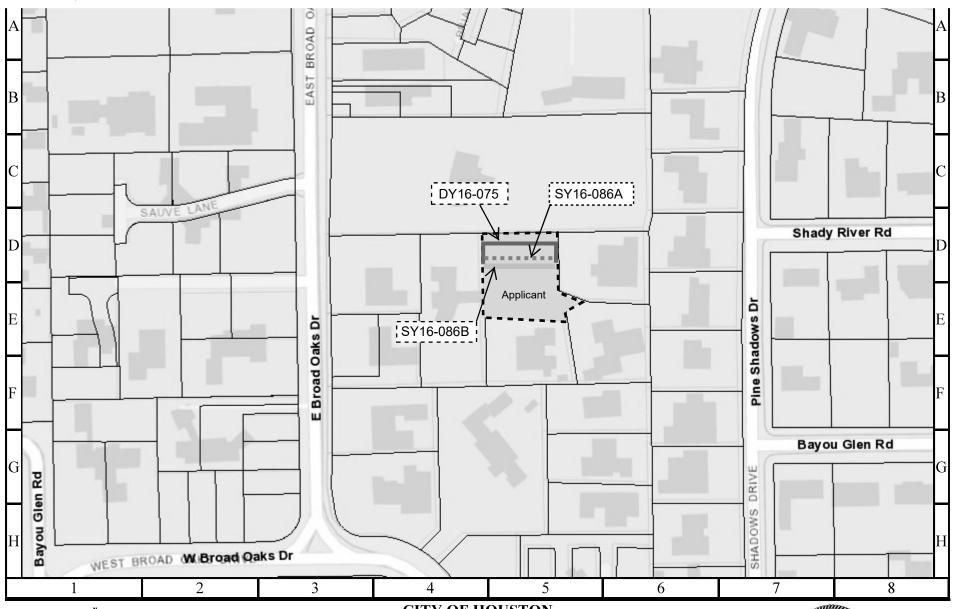

## Parcel Map

SUBJECT: Abandonment and sale of a 6 foot-wide water line easement and an 8 foot-wide sanitary sewer easement, in exchange for conveyance to the City of a 10 foot-wide sanitary sewer easement, all within Lot 8, Block 3, out of the Broad Oaks Addition, out of the Chas. Sage Survey, A-697. Parcels SY16-086A, SY16-086B, and DY16-075