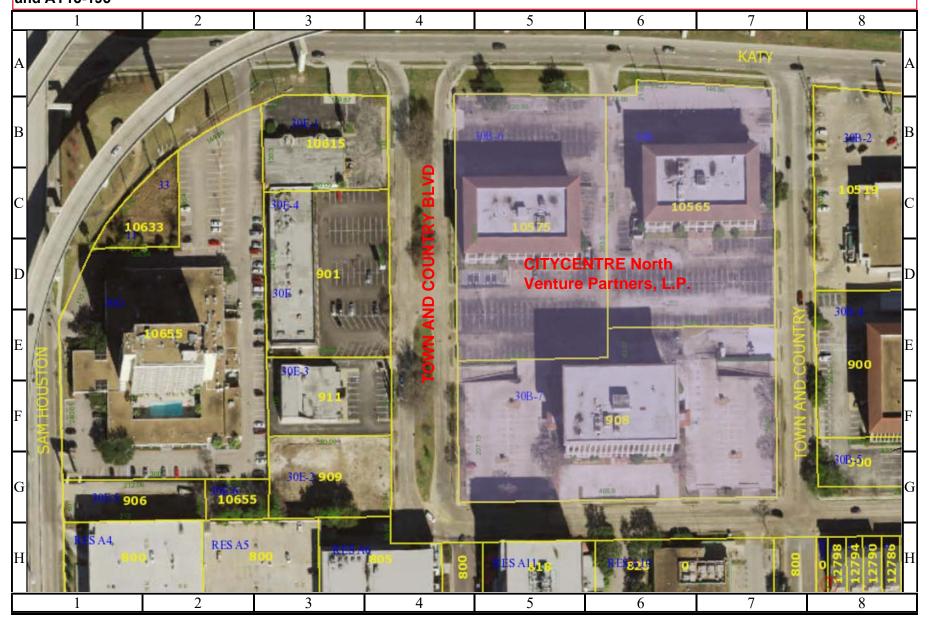

Abandonment and sale of ±6,897 square feet of Town and Country Boulevard, in exchange for conveyance to the City of ±8,984 square feet of right-of-way for reconstruction of Town and Country Boulevard, both out of the George Bellows Survey, A-3. **Parcels SY15-148** and AY15-195

## **CITY OF HOUSTON**

Department of Public Works and Engineering Geographic Information & Management System (GIMS) Plotting Page 2 of 2

DISCLAIMER: THIS MAP REPRESENTS THE BEST INFORMATION AVAILABLE TO THE CITY. THE CITY DOES NOT WARRANT ITS ACCURACY OR COMPLETENESS. FIELD VERIFICATIONS SHOULD BE DONE AS NECESSARY.