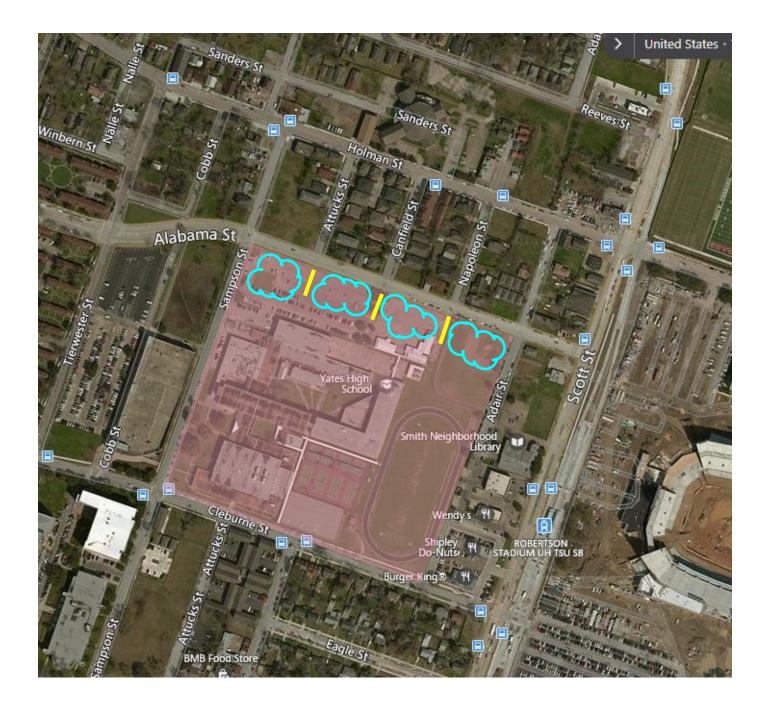

Approximate locations of the 3 full-width utility easements

Approximate locations of the multiple 5 foot-wide and 3 foot-wide utility easements

**Subject:** Abandonment and sale of: 1) a full-width utility easement in the location of former Attucks Street, from Alabama Street south ±200 feet; 2) a full-width utility easement in the location of former Canfield Street, from Alabama Street south ±200 feet; 3) a full-width utility easement in the location of former Napoleon Street, from Alabama Street south ±200 feet; 4) ten 5 foot-wide utility easements; and 5) fifteen 3 foot-wide utility easements, all located within the Granlin Grove Subdivision, out of the Henry Tierwester Survey. **Parcels SY15-071A through Z and SY15-071AA through BB**