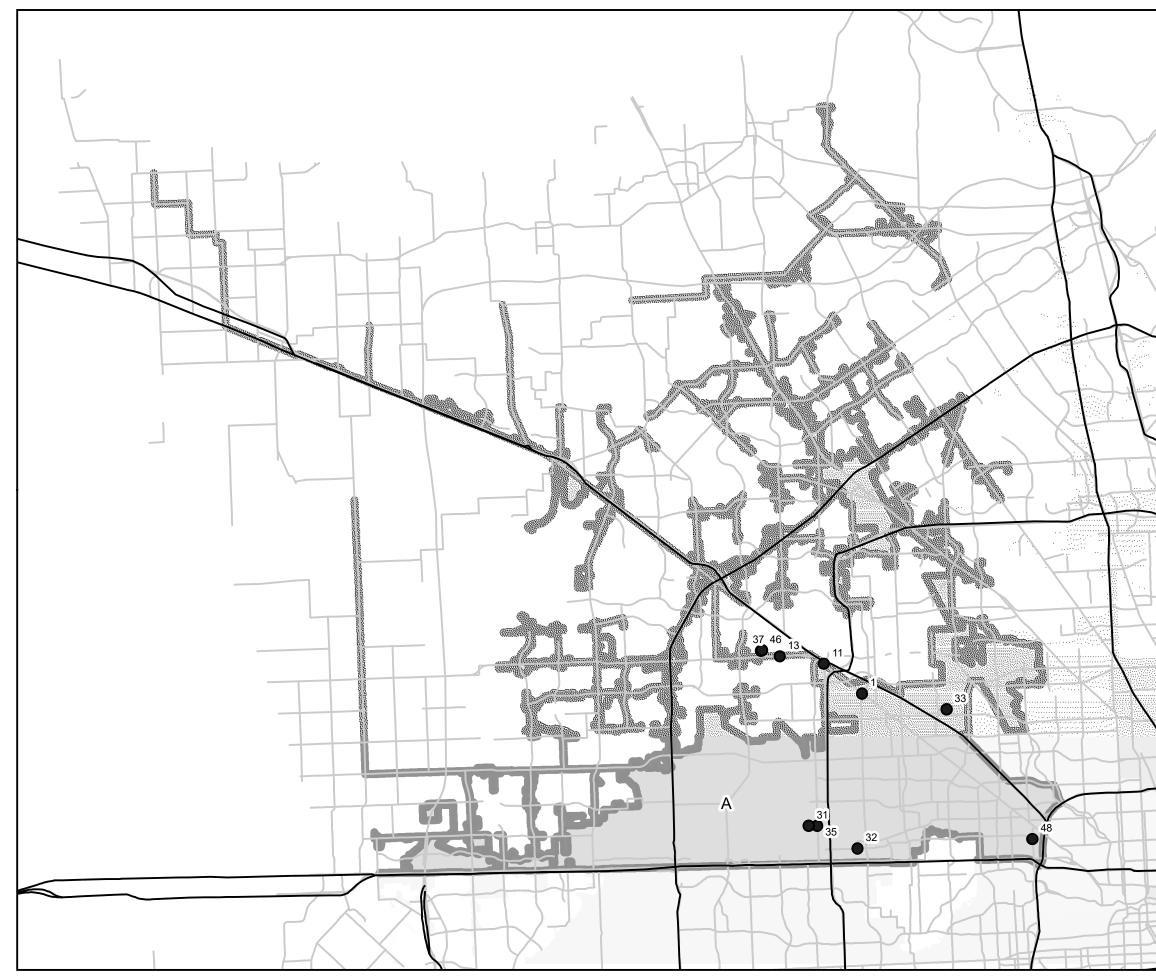

## COUNCIL DISTRICT A

Document Path: G:\Office-Groups\LAN\Group30\110059\120-10054-000\Docs\On-Call\On Call #14\GIS Data\On Call Package 14 Map Book.mxd

Sugar Land Missour USOS Intermap INCREMENT P. NRCan, Esg. Japan, METI Esri China (Hong Kong), Esri Korea, Esri (Thailand) NGCC (c) OpenStreetMap contributors