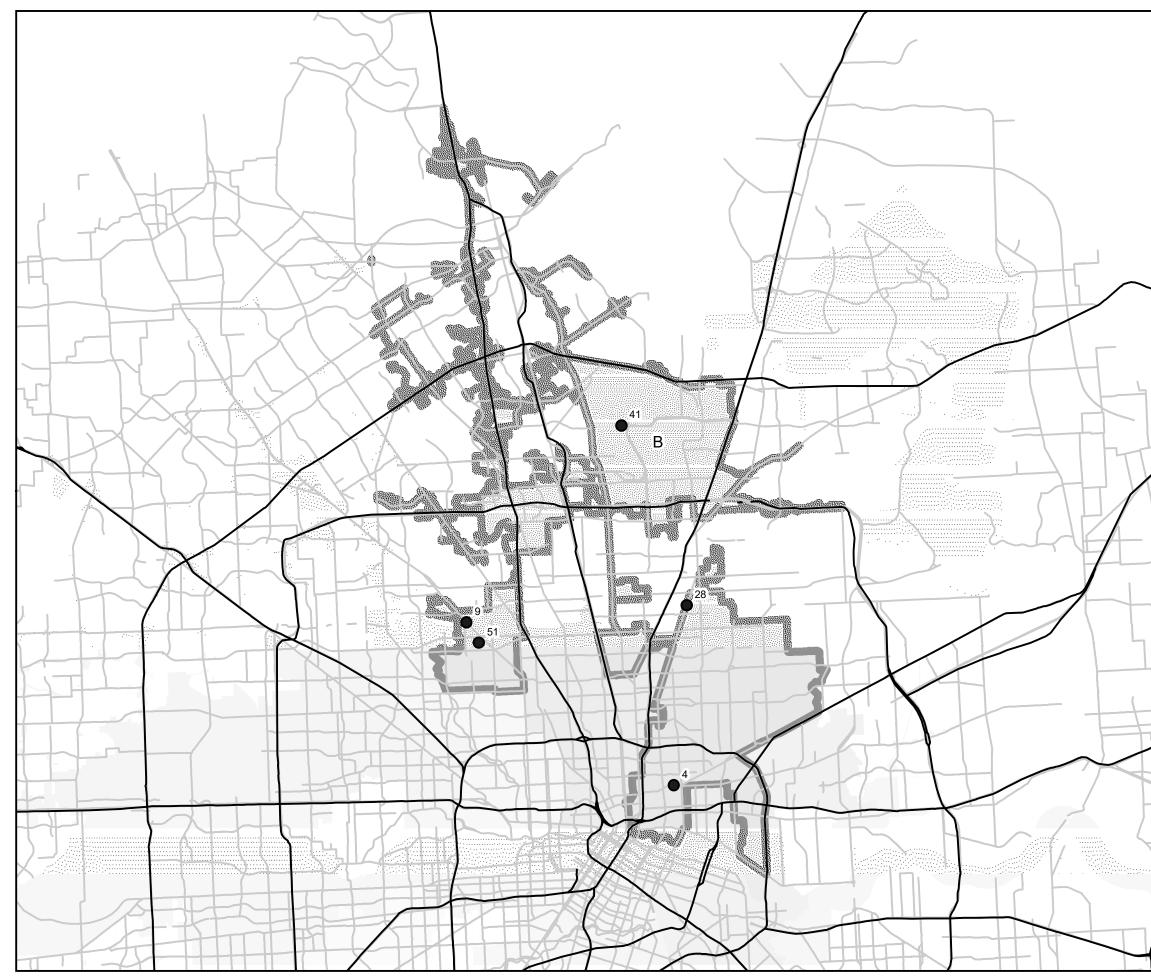

## COUNCIL DISTRICT D

Document Path: G:\Office-Groups\LAN\Group30\110059\120-10054-000\Docs\On-Call\On Call #14\GIS Data\On Call Package 14 Map Book.mxd

Document Path: G:\Office-Groups\LAN\Group30\110059\120-10054-000\Docs\On-Call\On Call #14\GIS Data\On Call Package 14 Map Book.mxd