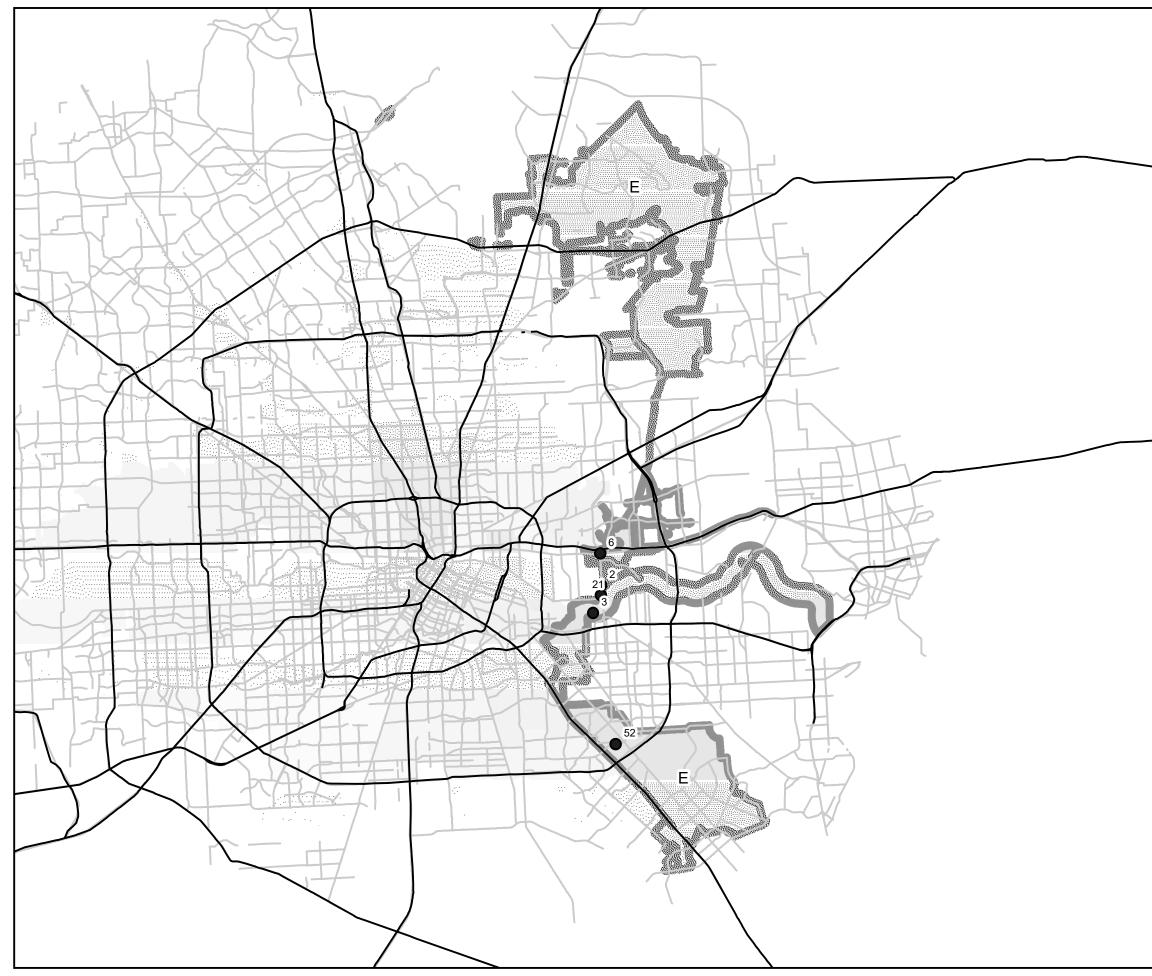

## WORK ORDER REHAB PACKAGE NO. 14

#### WBS No. S-000701-0021-4

## Legend

On-Call #14 Project Locations

Council District

Council District B

Council District C

Council District D

Council District E

Council District F

Council District G

Council District H

Council District I

Council District J

Council District K

## COUNCIL DISTRICT A

Document Path: G:\Office-Groups\LAN\Group30\110059\120-10054-000\Docs\On-Call\On Call #14\GIS Data\On Call Package 14 Map Book.mxd

Sugar Land Missour USOS Intermap INCREMENT P. NRCan, Esg. Japan, METI Esri China (Hong Kong), Esri Korea, Esri (Thailand) NGCC (c) OpenStreetMap contributors