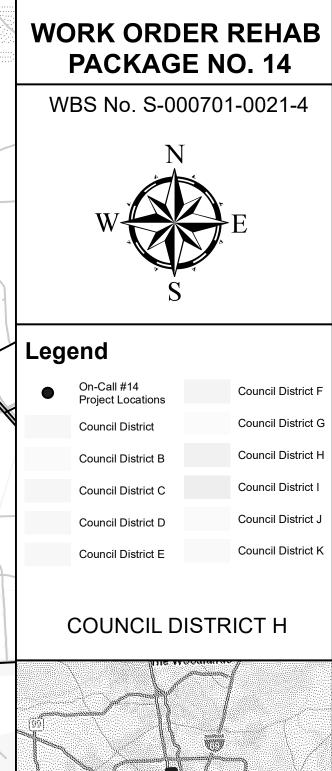

## WORK ORDER REHAB PACKAGE NO. 14

#### WBS No. S-000701-0021-4

### Legend

On-Call #14 Project Locations

Council District

Council District B

Council District C

Council District D

Council District E

Council District F

Council District G

Council District H

Council District I

Council District J

Council District K

## COUNCIL DISTRICT I

Document Path: G:\Office-Groups\LAN\Group30\110059\120-10054-000\Docs\On-Call\On Call #14\GIS Data\On Call Package 14 Map Book.mxd