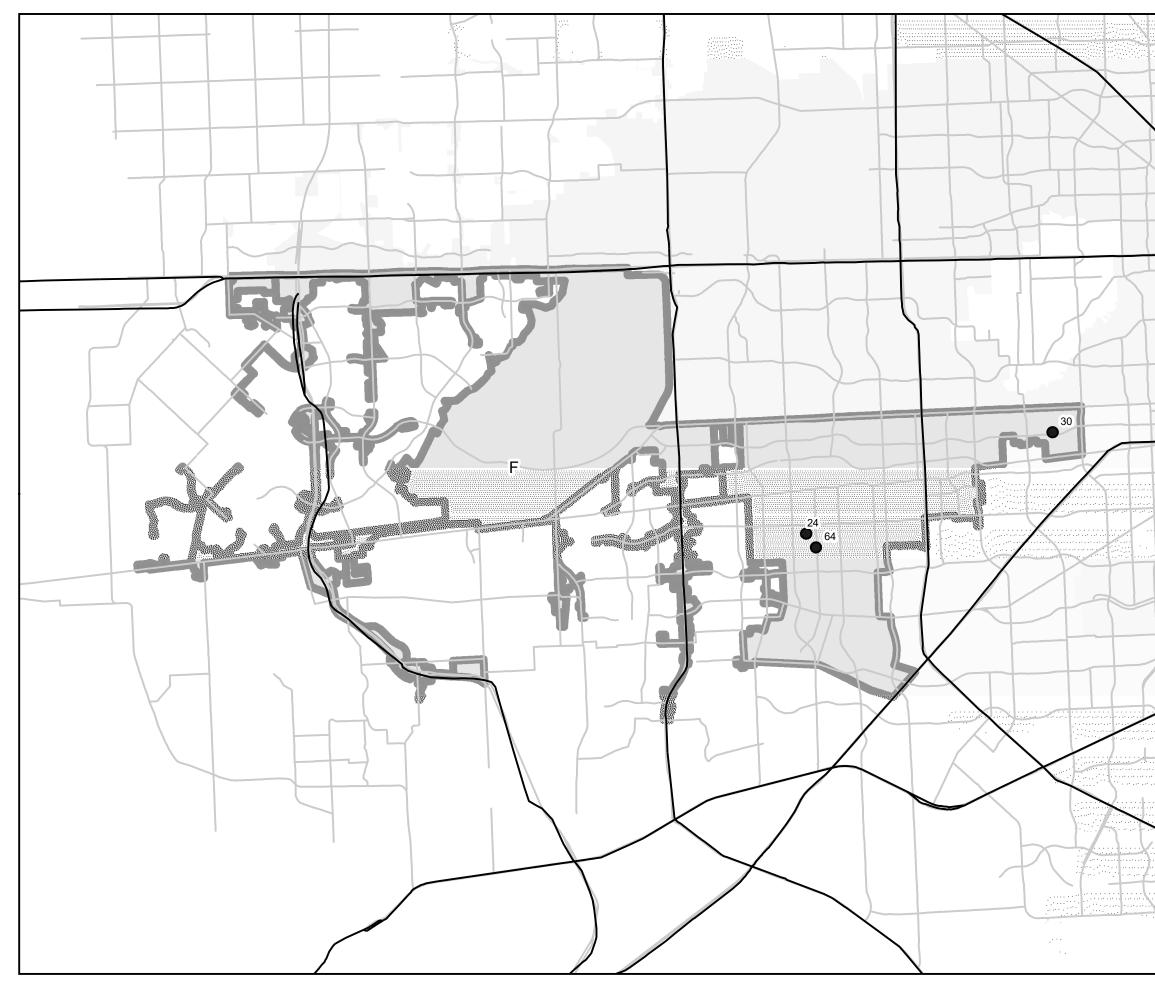

## WORK ORDER REHAB PACKAGE NO. 14

#### WBS No. S-000701-0021-4

### Legend

On-Call #14 Project Locations

Council District

Council District B

Council District C

Council District D

Council District E

Council District F

Council District G

Council District H

Council District I

Council District J

Council District K

## COUNCIL DISTRICT D

Document Path: G:\Office-Groups\LAN\Group30\110059\120-10054-000\Docs\On-Call\On Call #14\GIS Data\On Call Package 14 Map Book.mxd

Document Path: G:\Office-Groups\LAN\Group30\110059\120-10054-000\Docs\On-Call\On Call #14\GIS Data\On Call Package 14 Map Book.mxd