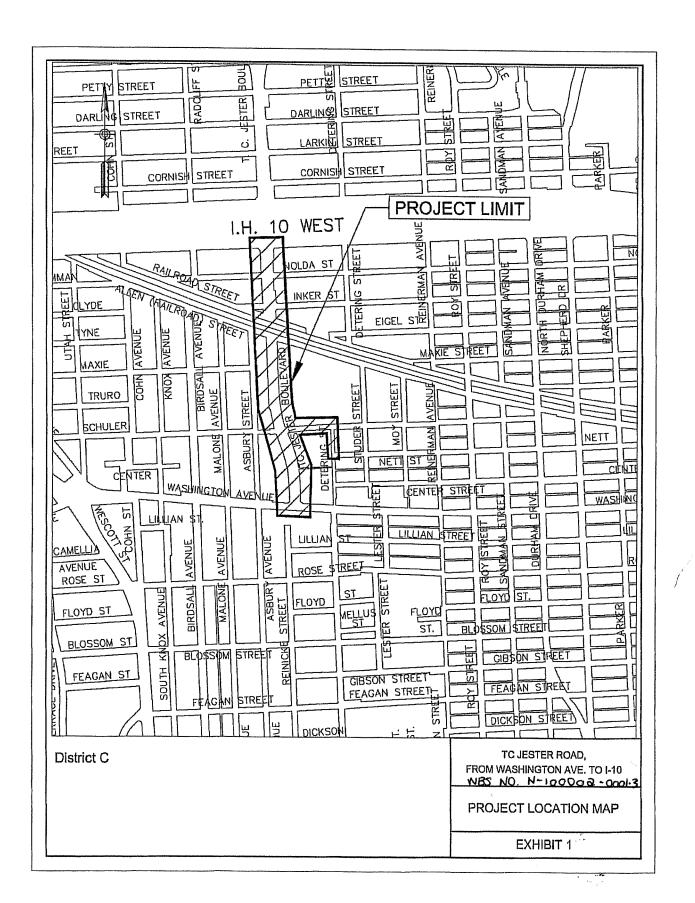

- 17. ORDINANCE approving and authorizing Interlocal Contract between the City of Houston and the METROPOLITAN TRANSIT AUTHORITY OF HARRIS COUNTY relating to the Citywide App for Mobile Dispatch Services
- 18. ORDINANCE appropriating \$8,332,989 out of City of Houston, Texas Tax Increment Funds for REINVESTMENT ZONES NUMBERS ONE (LAMAR TERRACE TWO (MIDTOWN ZONE), THREE ZONE), STREET/MARKET SQUARE ZONE), FIVE (MEMORIAL HEIGHTS ZONE), SIX (EASTSIDE ZONE) SEVEN (OLD SPANISH TRAIL/ALMEDA CORRIDORS ZONE), EIGHT (GULFGATE ZONE), NINE (SOUTH POST OAK ZONE), TWELVE (CITY PARK ZONE), and THIRTEEN (OLD SIXTH WARD ZONE), City of Houston, Texas for payment of affordable housing costs, payments to HOUSTON INDEPENDENT SCHOOL DISTRICT, and payments to certain redevelopment authorities as provided herein
- 19. ORDINANCE appropriating \$147,909.29 out of Tax Increment Funds for Reinvestment Zone Number Twenty-Three, City of Houston, Texas (Harrisburg Zone) and Reinvestment Zone Number Twenty-Five, City of Houston, Texas (Hiram Clarke/Fort Bend Zone) for payments to certain redevelopment authorities as provided herein
- 20. ORDINANCE awarding contract to **LEVEL ONE LLC** for Mail Processing Services for Utility Water Bills for the Department of Public Works & Engineering; providing a maximum contract amount 3 Years with two one-year options \$3,662,939.55 Enterprise and Dedicated Drainage & Street Renewal Funds
- 21. ORDINANCE awarding contract to YES AMERICA NOW, INC dba YES AMERICA ENTERPRISES for Street Sweeping Services, Downtown for Department of Public Works & Engineering; providing a maximum contract amount 3 Years with two one-year options \$1,310,262.00 Stormwater Fund
- 22. ORDINANCE appropriating \$105,125.00 out of Metro Projects Construction DDSRF as an additional appropriation to Professional Engineering Services Contract between the City of Houston and DANNENBAUM ENGINEERING CORPORATION for T.C. Jester Reconstruction from Washington Avenue to IH-10 (Approved by Ordinance No. 2014-0620, as amended); providing funding for CIP Cost Recovery relating to construction of facilities financed by the Metro Projects Construction DDSRF DISTRICT C COHEN
- 23. ORDINANCE appropriating \$738,000.00 out of Water & Sewer System Consolidated Construction Fund as an additional appropriation to Professional Engineering Services Contract between the City of Houston and AMANI ENGINEERING, INC for Small Diameter Water Line Work Order Contracts for Extensions, Upcoming Water Line Projects and Above Grade Crossings (Approved by Ordinance No. 2015-0574); providing funding for CIP Cost Recovery relating to construction of facilities financed by the Water & Sewer System Consolidated Construction Fund
- 24. ORDINANCE granting to ROBERT W. WATSON dba F. B. PORT-A-CAN, A Texas Sole Proprietorship, the right, privilege, and franchise to collect, haul, and transport solid waste and industrial waste from commercial properties located within the City of Houston, Texas, pursuant to Chapter 39, Code of Ordinances, Houston, Texas; providing for related terms and