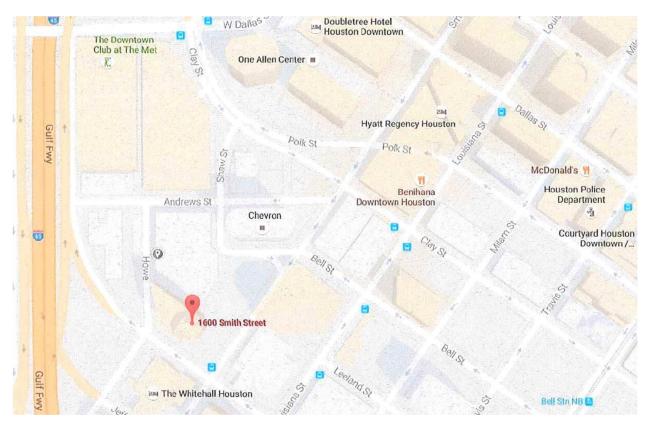

#### **CONSENT AGENDA NUMBERS 1 through 24**

#### ORDINANCES - NUMBERS 8 through 24

- 8. ORDINANCE AMENDING CHAPTER 26 OF THE CODE OF ORDINANCES, HOUSTON, TEXAS, relating to off-street parking and loading
- 9. ORDINANCE finding and determining that public convenience and necessity no longer require the continued use of: (1) Court Street, from Hicks Street north to the north right-of-way line of proposed Summer Street; (2) Wichmann (aka Wichman) Street, from Hicks Street north to the south right-of-way line of proposed Summer Street; and (3) two sanitary sewer easements, all out of the John Austin Survey, Houston, Harris County, Texas; abandoning the streets and easements to Studemont Venture, L.P., abutting owner, in

- consideration of its payment of \$94,012.00 to the City and the conveyance to the City of a 60-foot-wide right-of-way easement for, and construction of, the extension of Summer Street **DISTRICT C COHEN**
- 10. ORDINANCE approving and authorizing a Sponsored Research Agreement between the City and the UNIVERSITY OF HOUSTON for the development of a Clostridium difficile and carbapenem-resistant Enterbacteriaceae Surveillance Network; providing a maximum contract amount \$140,137.00 -Grant Fund
- 11. ORDINANCE appropriating \$32,000.00 out of Parks and Recreation Dedication Fund and \$10,000.00 out of Parks Special Revenue Fund to cover the due diligence costs for six parcels of land to be transferred to the City of Houston, to be used by the Parks and Recreation Department, from the Houston Parks Board <u>DISTRICTS B DAVIS; D BOYKINS; E MARTIN; H CISNEROS and K GREEN</u>
- 12. ORDINANCE appropriating \$100,000.00 out of Fire Consolidated Construction Fund (4500); approving and authorizing purchase of approximately 29,720 square feet of land located at 1616 West Little York Road, Houston, Harris County, Texas, at a Harris County Delinquent Property Tax Sale, for use by the Houston Fire Department **DISTRICT B DAVIS**
- 13. ORDINANCE approving and authorizing submission of an application for grant assistance to the OFFICE OF THE TEXAS GOVERNOR CRIMINAL JUSTICE DIVISION (CJD) FY 17 INTERNET CRIMES AGAINST CHILDREN TASK FORCE: Houston Metropolitan, Tx Legislative Funding Personnel Grant; declaring the City's eligibility for such grant; authorizing the Chief of the Houston Police Department to act as the City's representative in the application process, to accept such grant funds, if awarded, and to apply for and accept all subsequent awards, if any, pertaining to the program
- **14.** ORDINANCE approving and authorizing Parking Agreement between **SP PLUS CORPORATION**, **as Licensor**, and the City of Houston, Texas, as Licensee, for spaces at 1600 Smith Street, Houston, Texas, for use by the Houston Police Department 3 Years with an extended term of two years \$945,000.00 General Fund **DISTRICT I GALLEGOS**
- 15. ORDINANCE appropriating \$20,000,000 out of Airports Improvement Fund as an additional appropriation for Construction Management and Reimbursement Agreement between the City of Houston and UNITED AIRLINES, INC (Contract No. 76261 approved by Ordinance No. 2015-269) related to Terminal B City project components of the Terminal B Redevelopment Program for the Houston Airport System (Project No. 831); de-appropriating \$32,944,000 out of HAS Consolidated 2011 AMT Construction Fund from said agreement between the City of Houston and UNITED AIRLINES, INC, and re-appropriating \$32,944,000 from the Airports Improvement Fund to said agreement; amending Ordinance No. 2015-269 to provide a maximum contract amount DISTRICT B DAVIS
- **16.** ORDINANCE amending a program under the **TEXAS PROPERTY ASSESSED CLEAN ENERGY ("PACE") ACT OF 2013**; amending Ordinance No. 2015-1040 to authorize the Director of Administration and Regulatory Affairs to make future amendments

- 17. ORDINANCE approving and authorizing Interlocal Contract between the City of Houston and the METROPOLITAN TRANSIT AUTHORITY OF HARRIS COUNTY relating to the Citywide App for Mobile Dispatch Services
- 18. ORDINANCE appropriating \$8,332,989 out of City of Houston, Texas Tax Increment Funds for REINVESTMENT ZONES NUMBERS ONE (LAMAR TERRACE TWO (MIDTOWN ZONE), THREE ZONE), STREET/MARKET SQUARE ZONE), FIVE (MEMORIAL HEIGHTS ZONE), SIX (EASTSIDE ZONE) SEVEN (OLD SPANISH TRAIL/ALMEDA CORRIDORS ZONE), EIGHT (GULFGATE ZONE), NINE (SOUTH POST OAK ZONE), TWELVE (CITY PARK ZONE), and THIRTEEN (OLD SIXTH WARD ZONE), City of Houston, Texas for payment of affordable housing costs, payments to HOUSTON INDEPENDENT SCHOOL DISTRICT, and payments to certain redevelopment authorities as provided herein
- 19. ORDINANCE appropriating \$147,909.29 out of Tax Increment Funds for Reinvestment Zone Number Twenty-Three, City of Houston, Texas (Harrisburg Zone) and Reinvestment Zone Number Twenty-Five, City of Houston, Texas (Hiram Clarke/Fort Bend Zone) for payments to certain redevelopment authorities as provided herein
- 20. ORDINANCE awarding contract to **LEVEL ONE LLC** for Mail Processing Services for Utility Water Bills for the Department of Public Works & Engineering; providing a maximum contract amount 3 Years with two one-year options \$3,662,939.55 Enterprise and Dedicated Drainage & Street Renewal Funds
- 21. ORDINANCE awarding contract to YES AMERICA NOW, INC dba YES AMERICA ENTERPRISES for Street Sweeping Services, Downtown for Department of Public Works & Engineering; providing a maximum contract amount 3 Years with two one-year options \$1,310,262.00 Stormwater Fund
- 22. ORDINANCE appropriating \$105,125.00 out of Metro Projects Construction DDSRF as an additional appropriation to Professional Engineering Services Contract between the City of Houston and DANNENBAUM ENGINEERING CORPORATION for T.C. Jester Reconstruction from Washington Avenue to IH-10 (Approved by Ordinance No. 2014-0620, as amended); providing funding for CIP Cost Recovery relating to construction of facilities financed by the Metro Projects Construction DDSRF DISTRICT C COHEN
- 23. ORDINANCE appropriating \$738,000.00 out of Water & Sewer System Consolidated Construction Fund as an additional appropriation to Professional Engineering Services Contract between the City of Houston and AMANI ENGINEERING, INC for Small Diameter Water Line Work Order Contracts for Extensions, Upcoming Water Line Projects and Above Grade Crossings (Approved by Ordinance No. 2015-0574); providing funding for CIP Cost Recovery relating to construction of facilities financed by the Water & Sewer System Consolidated Construction Fund
- 24. ORDINANCE granting to ROBERT W. WATSON dba F. B. PORT-A-CAN, A Texas Sole Proprietorship, the right, privilege, and franchise to collect, haul, and transport solid waste and industrial waste from commercial properties located within the City of Houston, Texas, pursuant to Chapter 39, Code of Ordinances, Houston, Texas; providing for related terms and